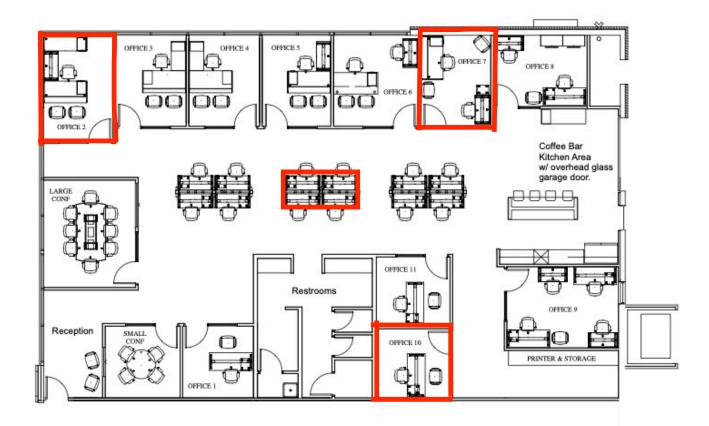

#### Offices:

Office size examples - 10'x12', 9.5'x12.5' and 11'x15'

## Open Desks:

Desks #1-#12 - 4'x5' area.

## **Property Highlights:**

- Two conference rooms.
- Flexible lease terms.
- Walking distance to restaurants, etc.
- Massage Chair and Top Golf access.
- No additional charges for conference rooms, printing, internet, etc.
- Stand-up desks
- Kitchen and Coffee bars.