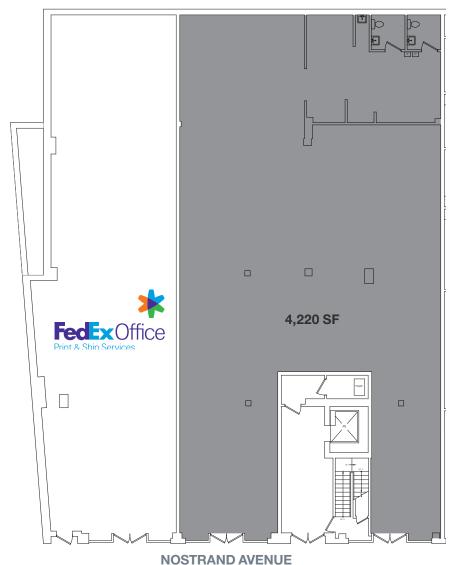

#### **LOCATION**

East block between Avenues H and I

#### **APPROXIMATE SIZE**

Ground Floor

4,220 SF

#### **TERM**

Negotiable

#### **POSSESSION**

Arranged

#### **RENT**

\$55 PSF

#### **SITE STATUS**

Currently Mattress Firm

#### **NEIGHBORS**

FedEx Office, Target, Nike, HomeGoods, Applebees, Men's Wearhouse, David's Bridal, The Children's Place, Verizon Wireless, Blink Fitness, Dallas BBQ, Starbucks, Modell's Sporting Goods, AT&T and The Vitamin Shoppe

#### **COMMENTS**

One and one-half blocks to the Flatbush Avenue-Brooklyn College subway station servicing the **2 5** trains with an annual ridership of 6.107.780

Municipal parking next door

One block from Brooklyn College with 18,746 students and faculty Adjacent to a proposed mixed-use development

#### **GROUND FLOOR**



# AREA NEIGHBORS















## AREA RETAIL



## AREA DEMOGRAPHICS



#### **TOTAL POPULATION**

1 mile 141,649 2 miles 552,618 3 miles 1,164,428

#### **DAYTIME POPULATION**

1 mile 108,042 2 miles 416,115 3 miles 876,086

#### **HOUSEHOLD INCOME**

1 mile \$75,934 2 miles \$73,007 3 miles \$71,307

2018 numbers

## CONTACT EXCLUSIVE AGENTS

BARRY FISHBACH

212.331.0115 barry.fishbach@ngkf.com

**ARIC TRAKHTENBERG** 

212.916.3386

aric.trakhtenberg@ngkf.com



NGKF.COM