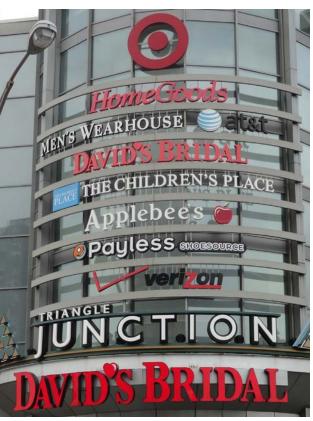

#### **NEIGHBORS**

FedEx Office, Target, Nike, HomeGoods, Applebees, Men's Wearhouse, David's Bridal, The Children's Place, Verizon Wireless, Blink Fitness, Dallas BBQ, Starbucks, Modell's Sporting Goods, AT&T and The Vitamin Shoppe

#### **COMMENTS**

One and one-half blocks to the Flatbush Avenue-Brooklyn College subway station servicing the **2 5** trains with an annual ridership of 6.107.780

Municipal parking next door

One block from Brooklyn College with 18,746 students and faculty Adjacent to a proposed mixed-use development