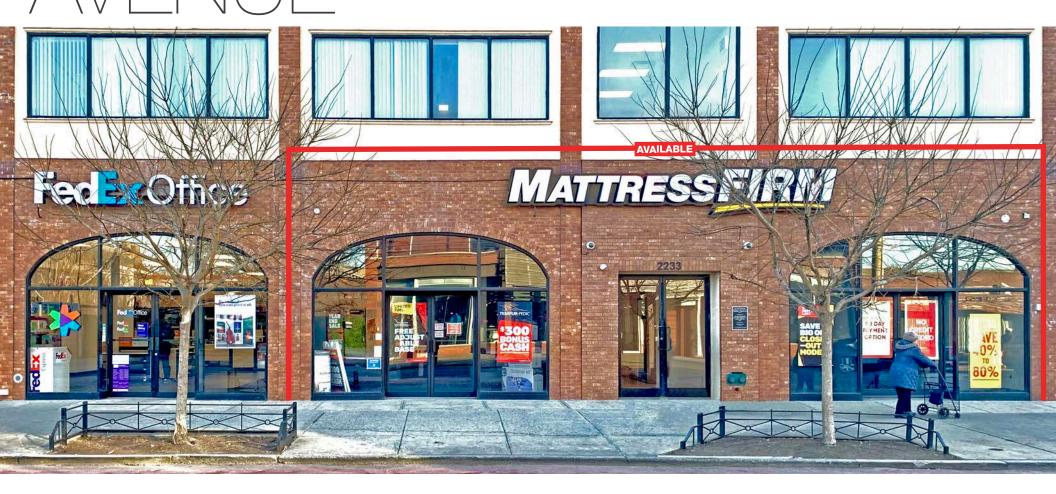

# 2233 NOSTRAND

#### **LOCATION**

East block between Avenues H and I

#### **APPROXIMATE SIZE**

Ground Floor

4,220 SF

#### **RENT**

\$55 PSF

#### **SITE STATUS**

Currently Mattress Firm

#### **COMMENTS**

One and one-half blocks to the Flatbush Avenue-Brooklyn College subway station servicing the **2 5** trains with an annual ridership of 6.107.780

Municipal parking next door

One block from Brooklyn College with 18,746 students and faculty Adjacent to a proposed mixed-use development