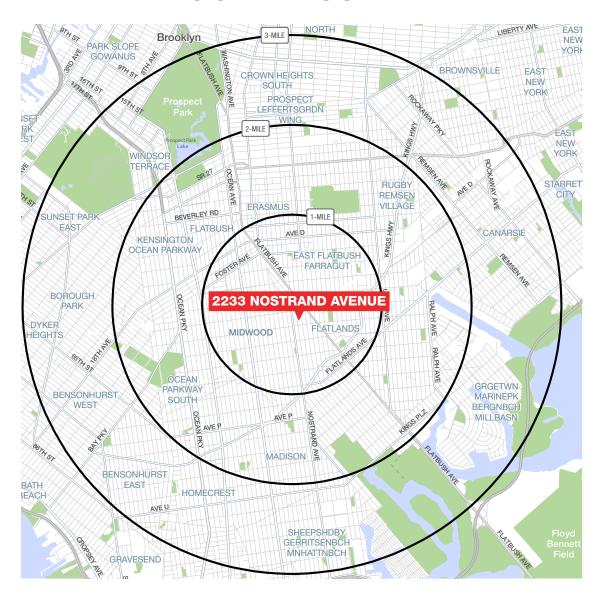

## AREA DEMOGRAPHICS

#### **TOTAL POPULATION**

1 mile 141,649 2 miles 552,618 3 miles 1,164,428

#### **DAYTIME POPULATION**

1 mile 108,042 2 miles 416,115 3 miles 876,086

#### **HOUSEHOLD INCOME**

1 mile \$75,934 2 miles \$73,007 3 miles \$71,307

2018 numbers