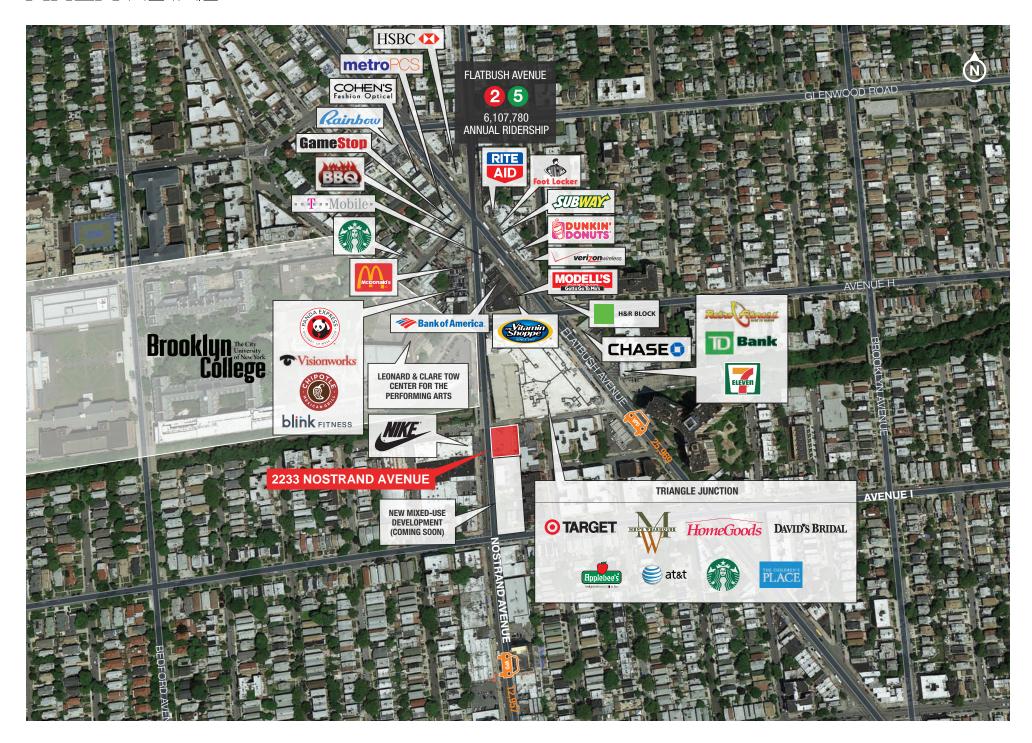

#### **NEIGHBORS**

FedEx Office, Target, Nike, HomeGoods, Applebees, Men's Wearhouse, David's Bridal, The Children's Place, Verizon Wireless, Blink Fitness, Dallas BBQ, Starbucks, Modell's Sporting Goods, AT&T and The Vitamin Shoppe

#### **COMMENTS**

One and one-half blocks to the Flatbush Avenue-Brooklyn College subway station servicing the **2 5** trains with an annual ridership of 6.107.780

Municipal parking next door

One block from Brooklyn College with 18,746 students and faculty Adjacent to a proposed mixed-use development

# AREA NEIGHBORS

## AREA RETAIL