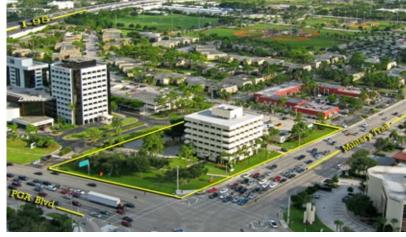

## Wells Fargo Center

WELLS FARGO CENTER is located in Palm Beach Gardens on the SE corner of PGA Boulevard and Military Trail. Centrally located to I-95 and the Florida Turnpike, the property features garage parking, on-site banking, and property management.