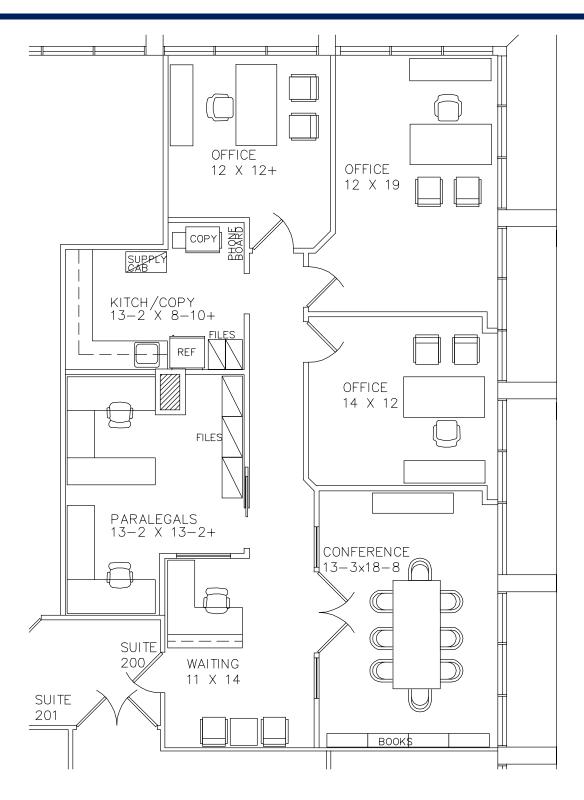

Suite 200 Available - 1,752 sf Suite 402 Available - 1,760 sf

Gary Gottlieb, SIOR, Principal 561.721.7025 gary.gottlieb@avisonyoung.com

## Wells Fargo Center

Suite 200

1,752 sf

Gary Gottlieb, SIOR, Principal 561.721.7025 gary.gottlieb@avisonyoung.com