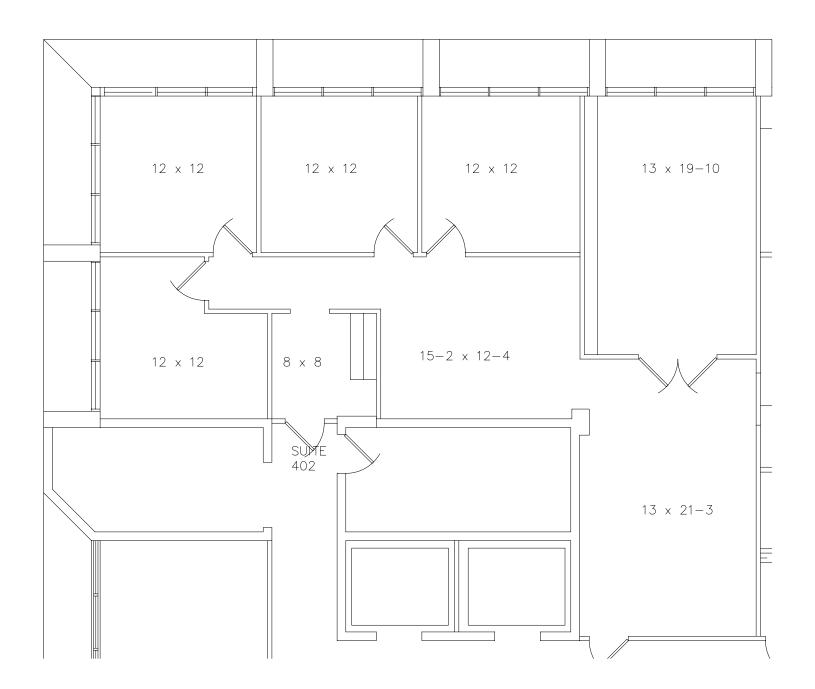

Suite 200 Available - 1,752 sf Suite 402 Available - 1,760 sf

Gary Gottlieb, SIOR, Principal 561.721.7025 gary.gottlieb@avisonyoung.com

#### Suite 402

1,760 sf

**Gary Gottlieb, SIOR, Principal** 561.721.7025 gary.gottlieb@avisonyoung.com