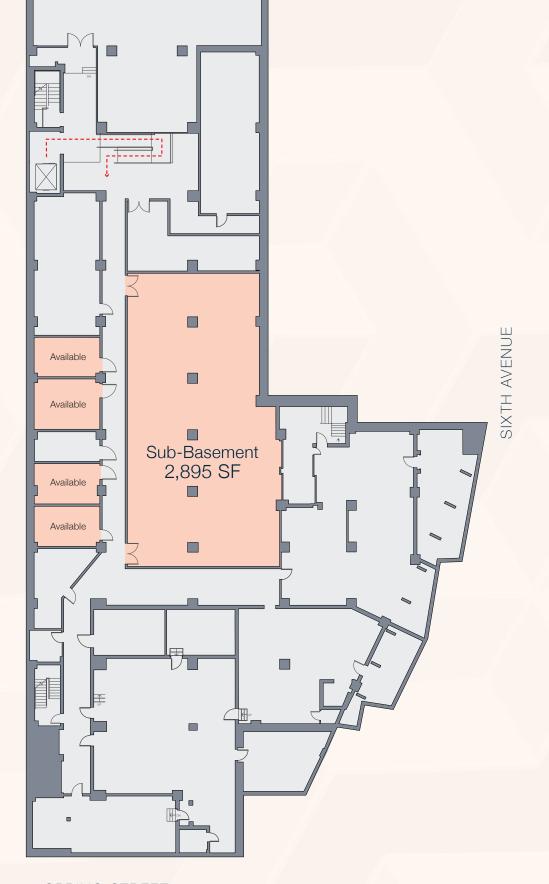

th Excellent Exposure in Soho

SIXTH AVENUE & SPRING STREET



ONE S SOHO Q





ONE S SOHO Q

#### **Space Details**







| Frontage    | 95 FT<br>sixthavenue |
|-------------|----------------------|
| Ceiling Ht  | 22 FT                |
| Possession  | Immediate            |
| Asking Rent | Upon Request         |

- Landlord installing brand-new retail façade
- Excellent exposure with double height ceilings on Avenue of the Americas
- $\bullet \ Visibility/exposure \ from \ Spring \ Street$
- Multiple division scenarios possible
- Venting possible
- All uses considered
- Join Trader Joe's, Aveda, Torch & Crown and CVS





Ground Floor Single-Tenant Scenario







Ground Floor 2-Tenant Scenario







Ground Floor 3-Tenant Scenario









SPRING STREET













# Sub-Basement



SPRING STREET





#### **Area Stats and Neighbors**









>5,000
PROJECTED DWELLING UNITS



30

PROJECTED DEVELOPMENT SITES



10,000
PROJECTED
NEW RESIDENTS



#### **Contacts**

Please contact us with retail leasing inquiries:

#### Sean Moran

212 841 7668

sean.moran@cushwake.com

#### Molly Sandza

212 841 7955

molly.sandza@cushwake.com

#### Patrick O'Rourke

212 660 7777

patrick.orourke@cushwake.com



©2019 Cushman & Wakefield. All rights reserved. The information contained in this communication is strictly confidential. This information has been obtained from sources believed to be reliable but has not been verified. No warranty or representation, express or implied, is made as to the condition of the property (or properties) referenced herein or as to the accuracy or com