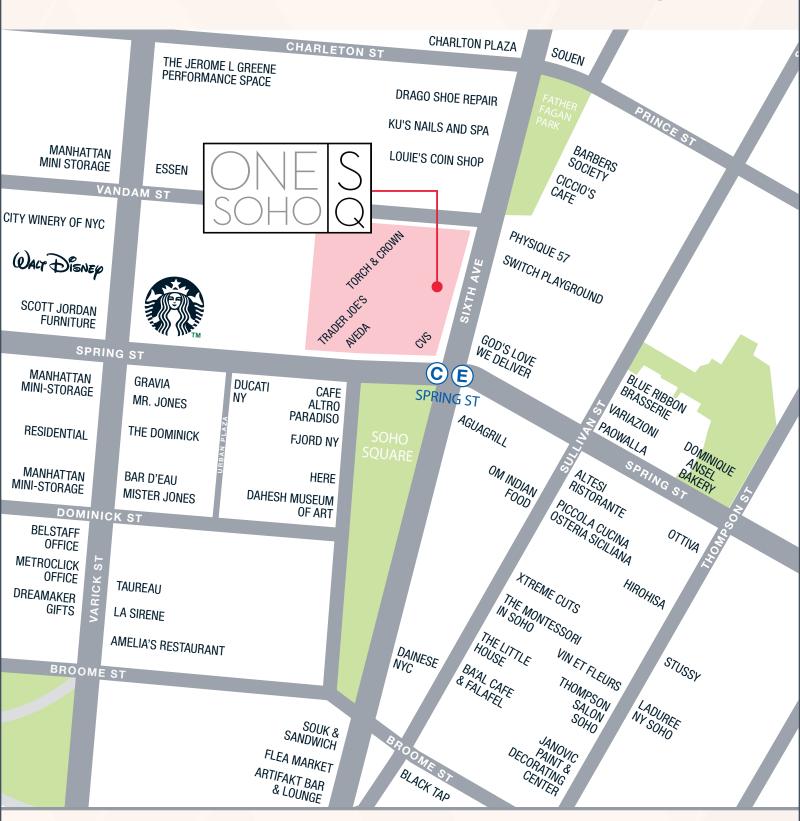

#### **Area Stats and Neighbors**

>5,000
PROJECTED DWELLING UNITS

30

PROJECTED DEVELOPMENT SITES

10,000
PROJECTED
NEW RESIDENTS