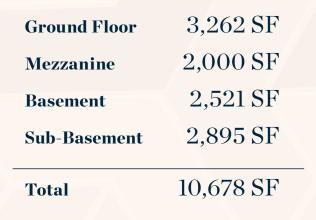

#### **Space Details**

| Frontage    | 95 FT<br>sixthavenue |
|-------------|----------------------|
| Ceiling Ht  | 22 FT                |
| Possession  | Immediate            |
| Asking Rent | Upon Request         |