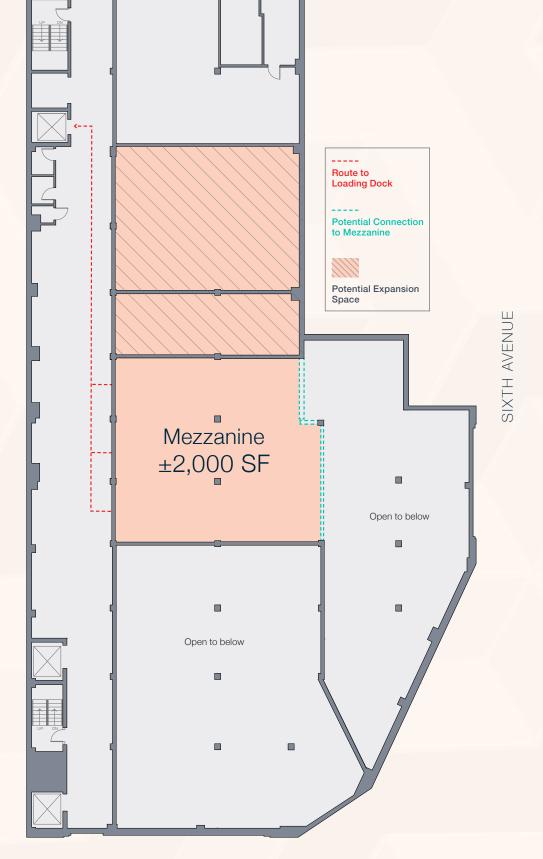

Ground Floor Single-Tenant Scenario

Ground Floor 2-Tenant Scenario

Ground Floor 3-Tenant Scenario

SPRING STREET