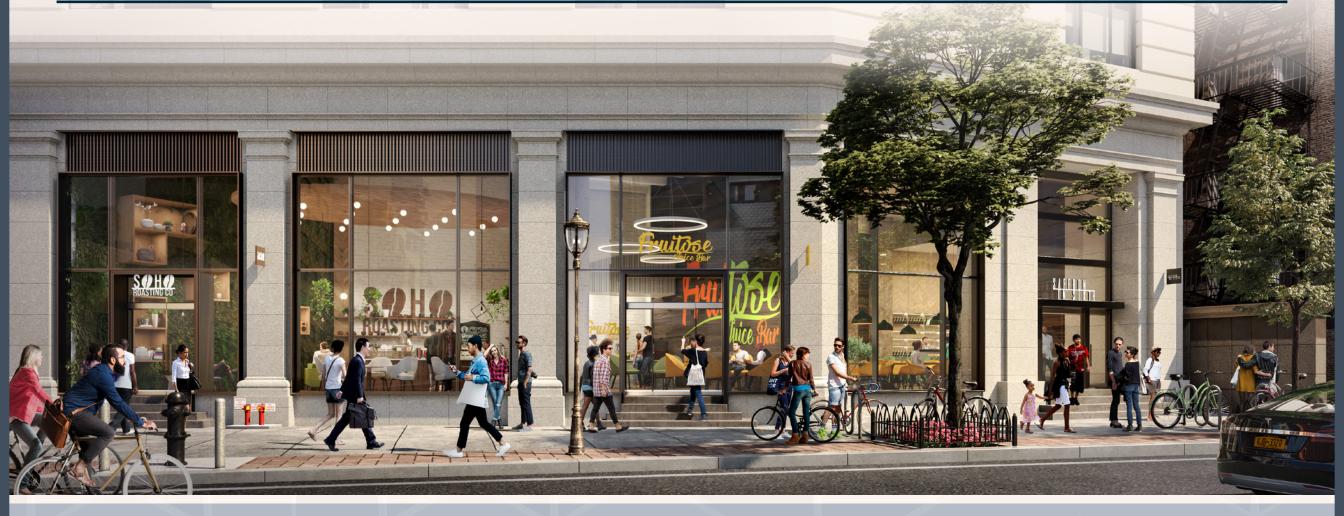

# Multiple Small Space Opportunities with Excellent Exposure in Soho

SIXTH AVENUE & SPRING STREET

ONE S SOHO Q

ONE S SOHO Q

- Landlord installing brand-new retail façade
- Excellent exposure with double height ceilings on Avenue of the Americas
- $\bullet \ Visibility/exposure \ from \ Spring \ Street$
- Multiple division scenarios possible
- Venting possible
- All uses considered
- Join Trader Joe's, Aveda, Torch & Crown and CVS