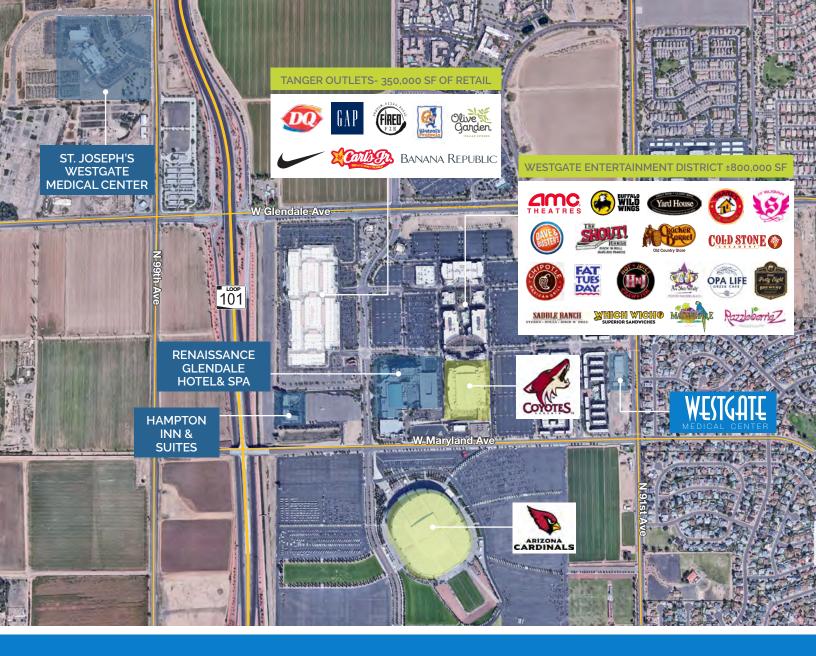

Situated between St. Joesph's Westgate Medical Center and Banner Estrella Medical Center

Cover and Surface parking available, 4.20/1,000 SF (expandable to 10/1,000

## STRATEGIC LOCATION

Exceptional location adjacent to NFL football stadium (State Farm Stadium), NHL hockey arena (Jobing.com Arena) and large developments. Westgate Corporate Center is less than 2 miles to Loop 101 and St. Joseph's Westgate Medical Center. Additionally, Banner Estrella Medical Center is a quick 7 minutes. The strategic location enables quick walkable access to ample restaurants, stadiums/arenas, hotels and less than 5 miles to two large hospital facilities.

## **Drive Times**

| 1 min | to Loop 101                             |
|-------|-----------------------------------------|
| 4 min | to St. Joseph's Westgate Medical Center |
| 7 min | to Banner Estrella Medical Center       |