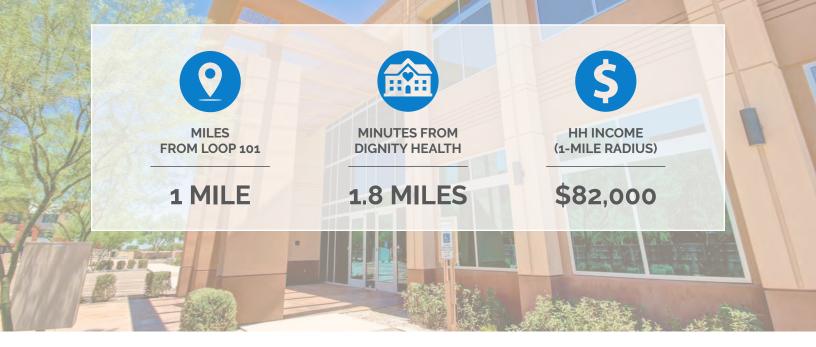

## STRATEGIC LOCATION

Exceptional location adjacent to NFL football stadium (State Farm Stadium), NHL hockey arena (Jobing.com Arena) and large developments. Westgate Corporate Center is less than 2 miles to Loop 101 and St. Joseph's Westgate Medical Center. Additionally, Banner Estrella Medical Center is a quick 7 minutes. The strategic location enables quick walkable access to ample restaurants, stadiums/arenas, hotels and less than 5 miles to two large hospital facilities.

## **Drive Times**

| 1 min | to Loop 101                             |
|-------|-----------------------------------------|
| 4 min | to St. Joseph's Westgate Medical Center |
| 7 min | to Banner Estrella Medical Center       |