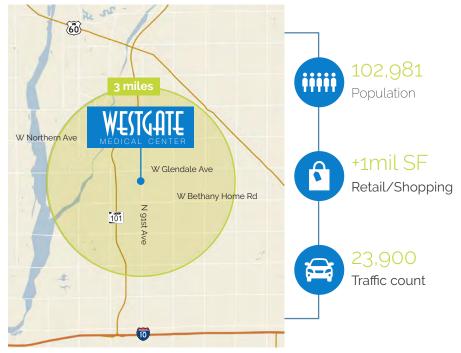

## STRATEGIC LOCATION

Exceptional location adjacent to NFL football stadium (State Farm Stadium), NHL hockey arena (Jobing.com Arena) and large developments. Westgate Corporate Center is less than 2 miles to Loop 101 and St. Joseph's Westgate Medical Center. Additionally, Banner Estrella Medical Center is a quick 7 minutes. The strategic location enables quick walkable access to ample restaurants, stadiums/arenas, hotels and less than 5 miles to two large hospital facilities.