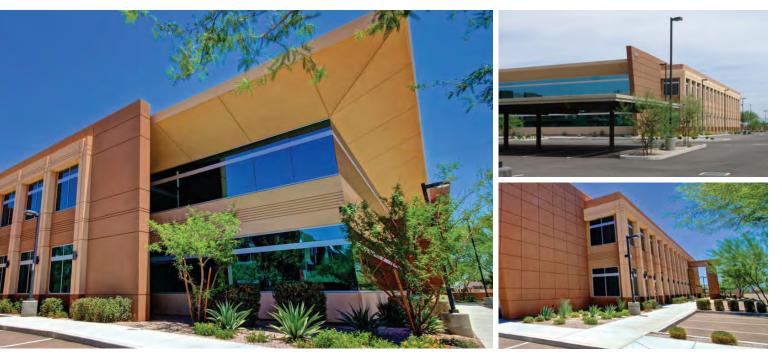

## 38,954 SF Medical Building Located at Westgate in Glendale - 6,485 SF For Lease

OWNED BY

REPRESENTED BY

Rachael Thompson 602.513.5122 rachael.thompson@kidder.com Michael Dupuy 602.513.5123 michael.dupuy@kidder.com

## **PROPERTY HIGHLIGHTS**

Suite 230: Up to  $\pm 6{,}485~\text{SF}$  available (shell) divisible to 2,500 SF

\$24.00 NNN

Located seconds away from numerous dining options, NFL and NHL stadiums, and two 4-star hotels

Situated between St. Joesph's Westgate Medical Center and Banner Estrella Medical Center

Cover and Surface parking available, 4.20/1,000 SF (expandable to 10/1,000