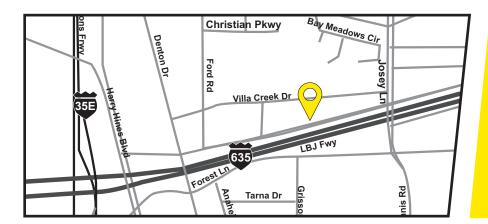

#### DIRECTIONS

From LBJ Eastbound: Josey exit, "U" turn at the light. Stay on service road, turn Right in to the parking lot. LBJ Westbound: Josey/Webb Chapel exit, stay on service road, turn right in to the parking lot.