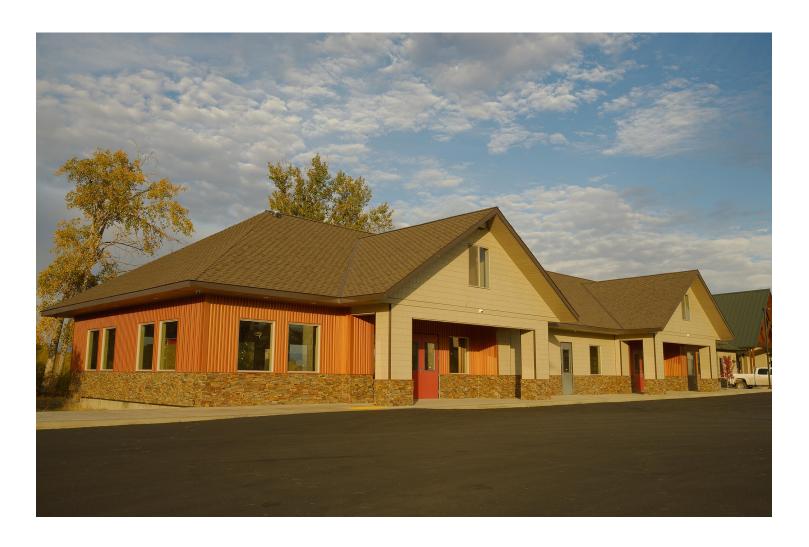

## Brand New Lakefront Office space Up to 6000 s.f.

This is a brand new building located in the very popular and well exposed West Interchange area of Ellensburg.

Shell build out is complete and ready for your customized improvements

The building is very energy efficient and is loaded with utilities and amenities, including security cameras and intrusion detection.

4000 s.f. is available on the first floor, with another 2000 s.f. upstairs.