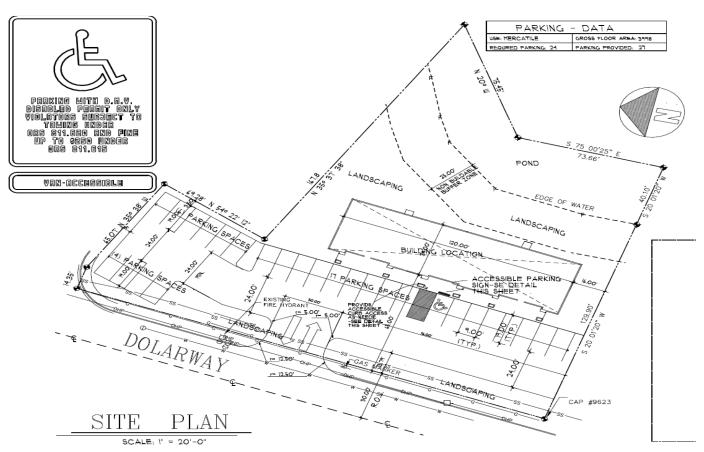

2309 Dolarway Rd Ellensburg, WA 98926

for more information contact: Brian Shanafelt 206-276-9322

Plenty of parking plus lighted signs will be available on the building and roadside for your business.

Beautiful site right on the lake for spectacular views.