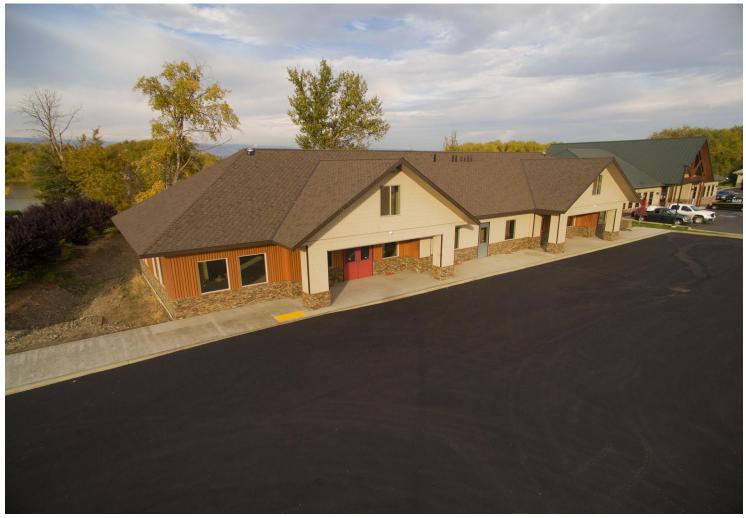

## Brand New Lakefront Office space Up to 6000 s.f.

This is a brand new building located in the very popular and well exposed West Interchange area of Ellensburg.

Shell build out is complete and ready for your customized improvements

2309 Dolarway Rd Ellensburg, WA 98926

for more information contact: Brian Shanafelt 206-276-9322

Plenty of parking plus lighted signs will be available on the building and roadside for your business.

Beautiful site right on the lake for spectacular views.