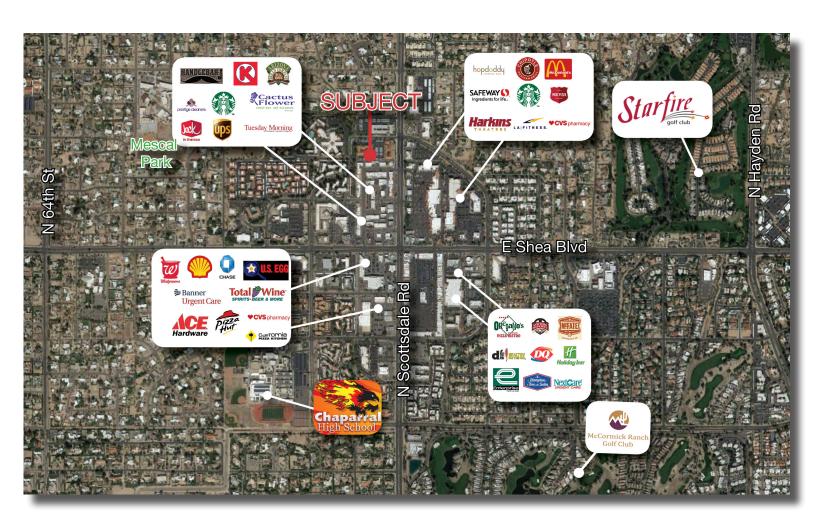

luent Scottsdale and Paradise Valley neighborhoods
- Easy access from Scottsdale Rd or Shea Blvd
- Village-like shopping area with established retailers and service providers



| Demographics       | 1 Mile    | 3 Miles   | 5 Miles   |
|--------------------|-----------|-----------|-----------|
| Average Age:       | 44        | 44.60     | 43.10     |
| Population:        | 7,773     | 63,413    | 186,235   |
| Average HH Income: | \$121,586 | \$133,918 | \$116,949 |
| Traffic Counts     | VPD       |           |           |
| N Scottsdale Rd:   | 37,500    |           | _         |
| E Shea Blvd        | 36,200    |           |           |

For More Information:

#### **Sharon Reeves**

602 852 3422

sharon.reeves@naihorizon.com



## For Sale Multi-Tenant Retail Building

# Aerial Map





For More Information: