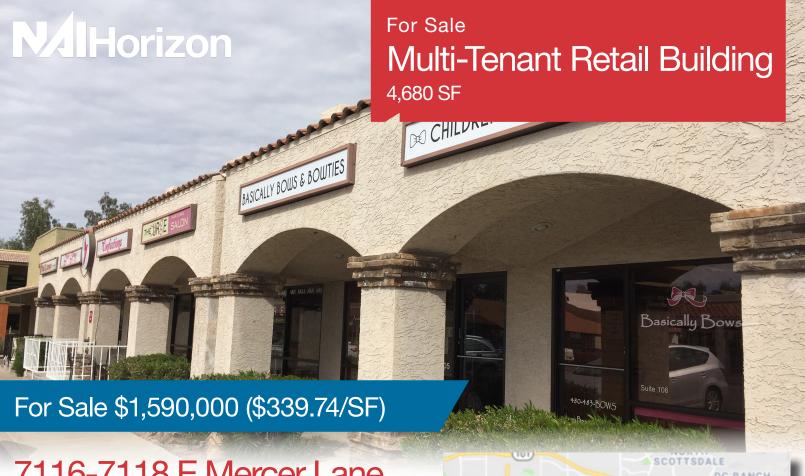

### 7116-7118 E Mercer Lane

Scottsdale, Arizona 85254

#### **Property Features**

- 4,680 SF multi-tenant building
- 100% leased
- Built in 2007 -One of the newer buildings in Sundown Plaza
- Six suites, currently 4 tenants
- Convenient street parking directly in front
- Zones C-3, P-2
- Serving affluent Scottsdale and Paradise Valley neighborhoods
- Easy access from Scottsdale Rd or Shea Blvd
- Village-like shopping area with established retailers and service providers

## For Sale Multi-Tenant Retail Building