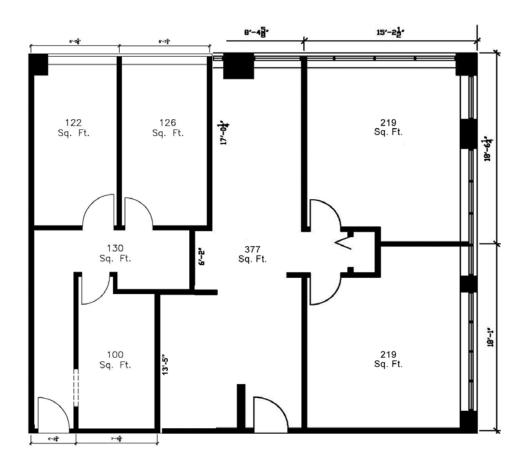

### **Building 209**

#### Suites 203 / 205 1,490 RSF

**NOTE:** Interior configuration may have since been modified by Tenant