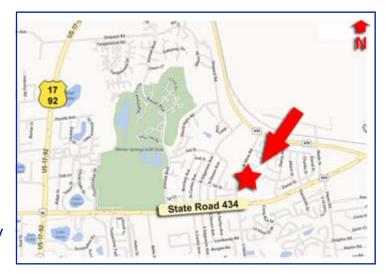

#### LAST SPACE AVAILABLE!

- Two-building complex consists of 14,223 SF
- · Enjoy abundant free parking
- Easy accessibility off SR 434
- Conveniently located by SR 419, just 1 mile east of Hwy 17-92 & only minutes from the Greeneway (SR 417)