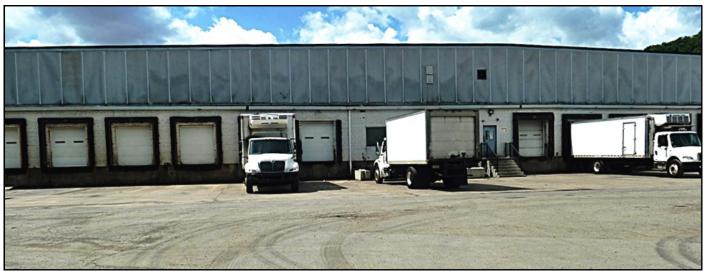

## FOR LEASE 2 RUTGERS ROAD Crafton, Pennsylvania 15205

- Well Located Office/Warehouse
- Just 1.9 miles from I-79 and 5 miles from Downtown
- + Join Amazon, UPS and Giant Eagle
- + 19,500 SF High-Bay Warehouse
- + 2,500 SF Office
- + 1 rail siding door (Pennsylvania & Ohio Central Railroad)
- + 24' ceiling height

- + 6 loading docks
- Parking lot for an additional 15 tractor trailers
- 480V electric
- + Entire 19,500 SF is refrigerated, if required
- Walls and roof are insulated to R-30
- Well maintained, Landlord's business on site
- + FOR LEASE AT \$5.50/SF