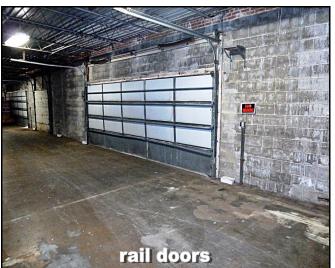

## FOR LEASE 2 RUTGERS ROAD Crafton, Pennsylvania 15205

- Well Located Office/Warehouse
- Just 1.9 miles from I-79 and 5 miles from Downtown
- + Join Amazon, UPS and Giant Eagle
- + 19,500 SF High-Bay Warehouse
- + 2,500 SF Office
- + 1 rail siding door (Pennsylvania & Ohio Central Railroad)
- + 24' ceiling height