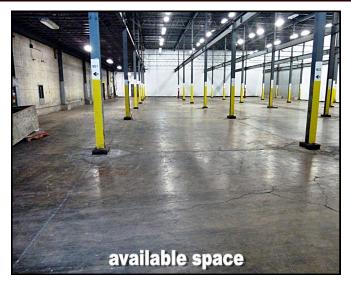

## FOR LEASE 2 RUTGERS ROAD Crafton, Pennsylvania 15205

- Well Located Office/Warehouse
- Just 1.9 miles from I-79 and 5 miles from Downtown
- + Join Amazon, UPS and Giant Eagle
- + 19,500 SF High-Bay Warehouse
- + 2,500 SF Office
- + 1 rail siding door (Pennsylvania & Ohio Central Railroad)
- + 24' ceiling height

- + 6 loading docks
- Parking lot for an additional 15 tractor trailers
- 480V electric
- + Entire 19,500 SF is refrigerated, if required
- Walls and roof are insulated to R-30
- Well maintained, Landlord's business on site
- + FOR LEASE AT \$5.50/SF