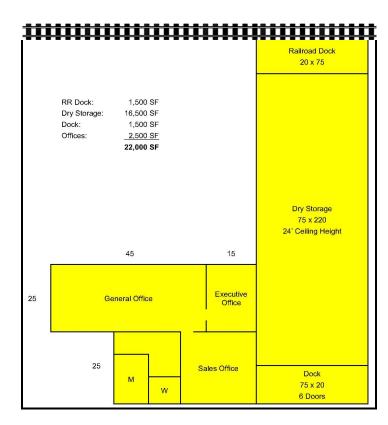

## FOR LEASE 2 RUTGERS ROAD Crafton, Pennsylvania 15205

- Well Located Office/Warehouse
- Just 1.9 miles from I-79 and 5 miles from Downtown
- + Join Amazon, UPS and Giant Eagle
- + 19,500 SF High-Bay Warehouse
- + 2,500 SF Office
- + 1 rail siding door (Pennsylvania & Ohio Central Railroad)
- + 24' ceiling height

- + 6 loading docks
- Parking lot for an additional 15 tractor trailers
- 480V electric
- + Entire 19,500 SF is refrigerated, if required
- Walls and roof are insulated to R-30
- Well maintained, Landlord's business on site
- + FOR LEASE AT \$5.50/SF