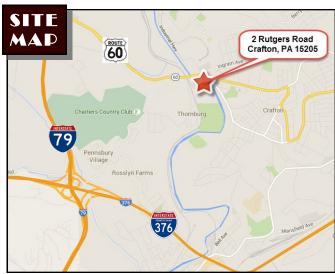

## FOR LEASE 2 RUTGERS ROAD Crafton, Pennsylvania 15205

- Well Located Office/Warehouse
- Just 1.9 miles from I-79 and 5 miles from Downtown
- + Join Amazon, UPS and Giant Eagle
- + 19,500 SF High-Bay Warehouse
- + 2,500 SF Office
- + 1 rail siding door (Pennsylvania & Ohio Central Railroad)
- + 24' ceiling height