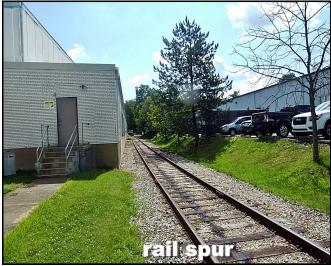

## FOR LEASE 2 RUTGERS ROAD Crafton, Pennsylvania 15205

- Well Located Office/Warehouse
- Just 1.9 miles from I-79 and 5 miles from Downtown
- + Join Amazon, UPS and Giant Eagle
- + 19,500 SF High-Bay Warehouse
- + 2,500 SF Office
- + 1 rail siding door (Pennsylvania & Ohio Central Railroad)
- + 24' ceiling height