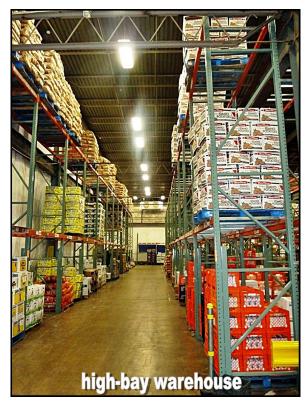

## FOR LEASE 2 RUTGERS ROAD Crafton, Pennsylvania 15205

- Well Located Office/Warehouse
- Just 1.9 miles from I-79 and 5 miles from Downtown
- + Join Amazon, UPS and Giant Eagle
- + 19,500 SF High-Bay Warehouse
- + 2,500 SF Office
- + 1 rail siding door (Pennsylvania & Ohio Central Railroad)
- + 24' ceiling height