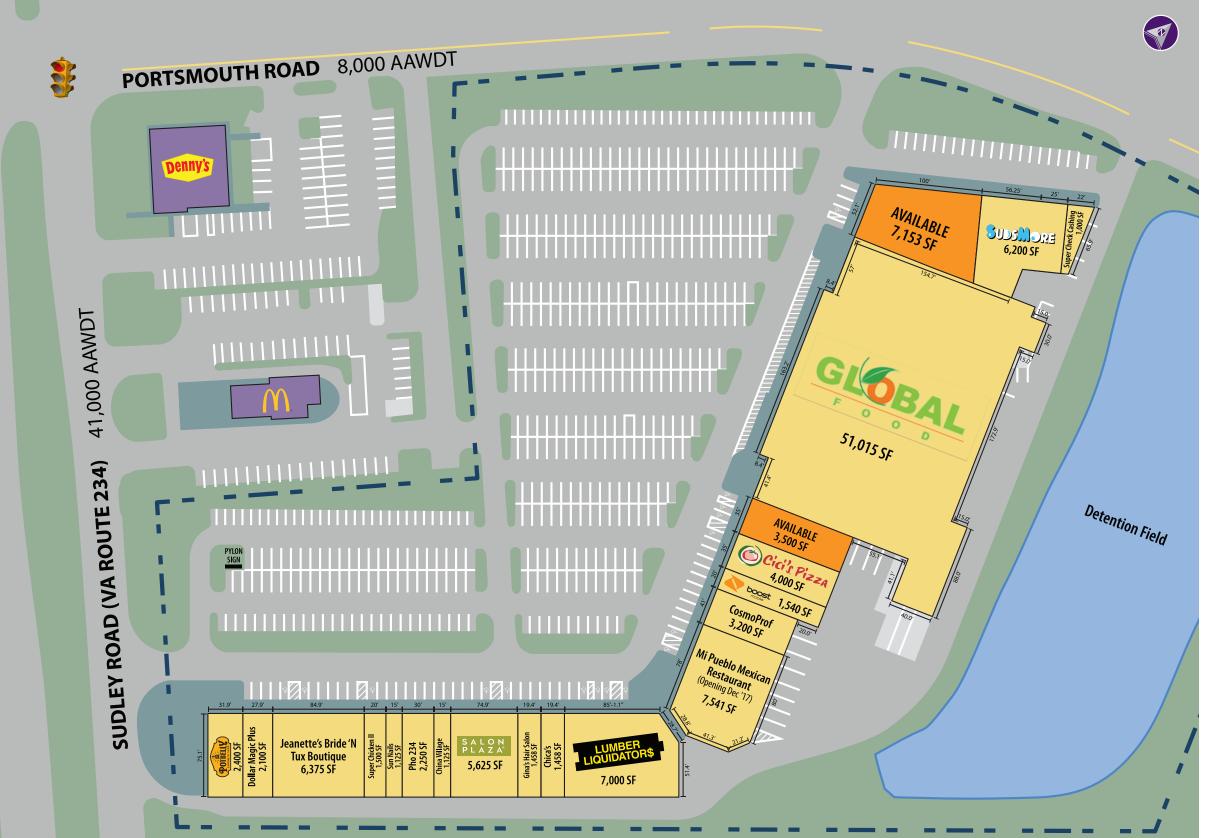

# Festival at Manassas

PORTSMOUTH ROAD & SUDLEY ROAD (VA ROUTE 234) | MANASSAS, VA

3,500 & 7,153 SF AVAILABLE

### **Property Highlights**

- Located in the heart of Manassas retail corridor just across from Manassas Mall
- 41,000 cars per day pass Sudley Road (VA Route 234)
- Anchored by Global Food