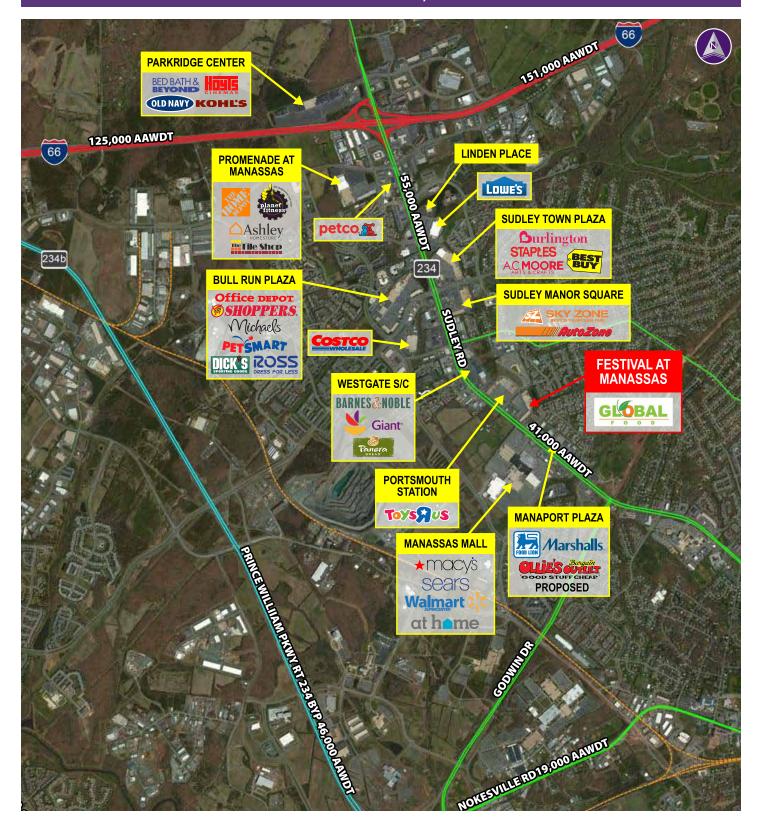

### **Property Highlights**

- Located in the heart of Manassas retail corridor just across from Manassas Mall
- 41,000 cars per day pass Sudley Road (VA Route 234)
- Anchored by Global Food