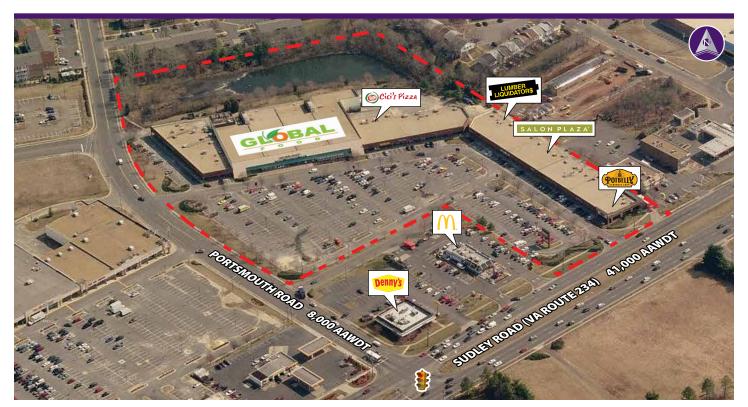

# Festival at Manassas

PORTSMOUTH ROAD & SUDLEY ROAD (VA ROUTE 234) | MANASSAS, VA

3,500 & 7,153 SF AVAILABLE

### **Property Highlights**

- Located in the heart of Manassas retail corridor just across from Manassas Mall
- 41,000 cars per day pass Sudley Road (VA Route 234)
- Anchored by Global Food