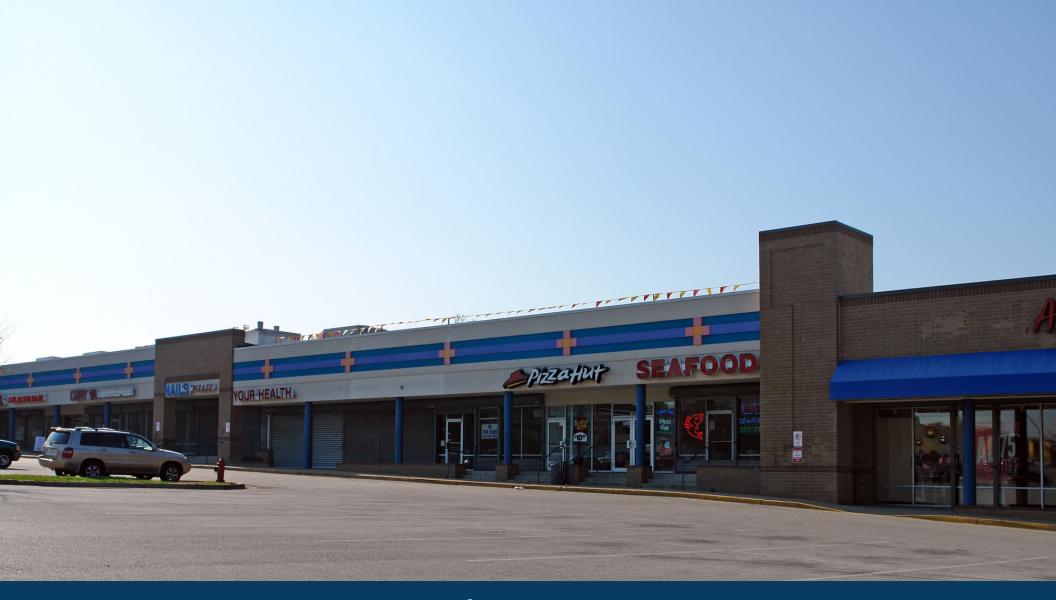

## **PROPERTY HIGHLIGHTS**

Storefront retail for lease in the King Shopping Center on Martin Luther King Jr Highway. This unit is 900 SF and fully built out ready for occupancy. Tenants in the center include CVS, Subway, Pizza Hut, Metro PCS, Shoppers, Americas Best Wings and Popeyes coming soon nearby!