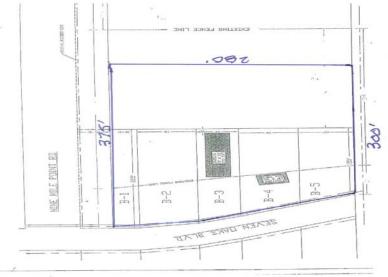

## For Lease

- Location: Seven Oaks Boulevard Corner Nine Mile Point Road Bridge City, LA (three blocks from Huey P. Long Bridge)
- *Price:* \$3,000.00 per Mo. Triple Net Primarily a land lease Owners would like an attractive development on corner
- Size: 280' (±) front on Seven Oaks Boulevard by a depth of 375' (±) on Nine Mile Point Road and 300' (±) depth on opposite side from Nine Mile Point Road, consisting of approximately 2.2 acres
- Contact: Jack Stumpf 504-366-6800 jack@jackstumpf.com