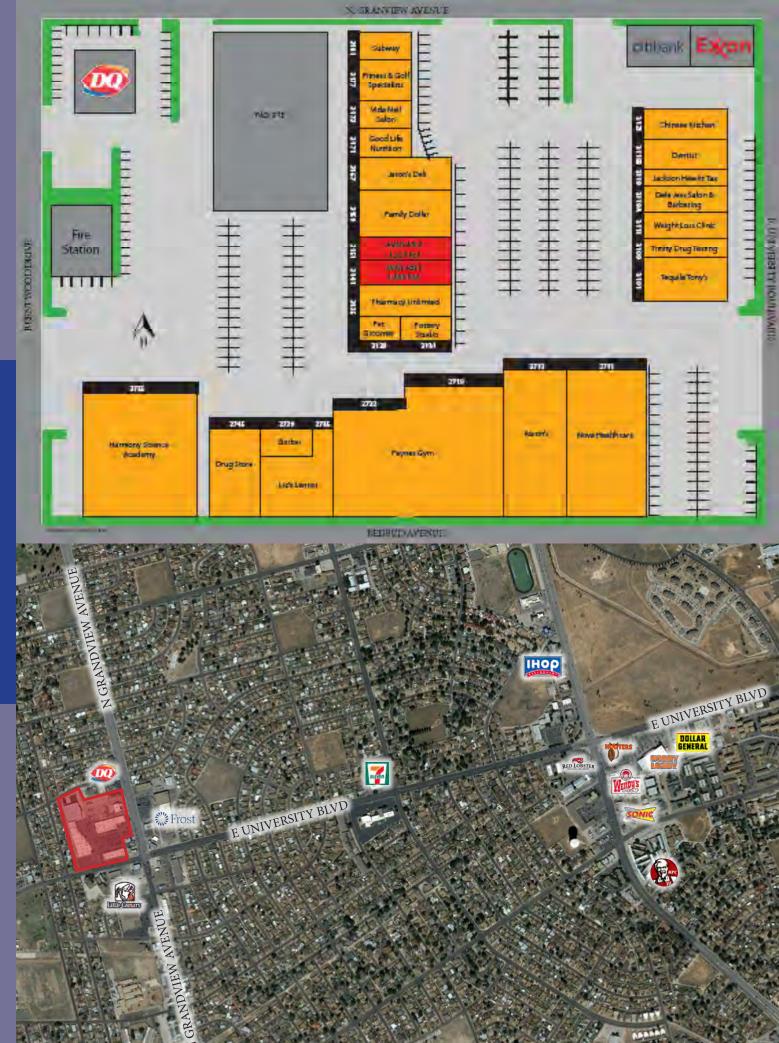

demographic

- 147,535 SF Square Foot Retail Center
- Located at Major Intersection
- Rapidly Growing Area
- Great Visibility
- Diverse Tenant Mix

| Traffic Counts      |            |  |
|---------------------|------------|--|
| E. University Blvd. | 23,095 VPD |  |
| N. Grandview Ave.   | 32,824 VPD |  |

| Туре        | Retail         |
|-------------|----------------|
| NNN's       | \$1.91         |
| Lease Rates | Call for Rates |

## Woodcrest Capital, LLC

3113 University Drive, Suite 600 Fort Worth, TX 76109 www.woodcrestcapital.com The information contained herein has been given to us by the owner of the property or other sources we deem reliable, we have no reason to doubt its accuracy, but we do not guarantee it. All information should be verified prior to purchase or lease.



PROPERTY SITE PLAN & AERIAL