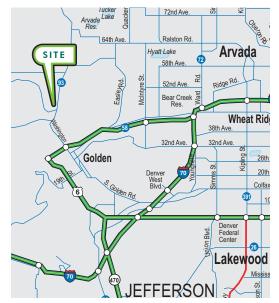

#### LOCATION MAP

FOR MORE INFORMATION PLEASE CONTACT:

| AVAILABLE:    | $\pm$ 5,895 SF with mezzanine storage $\pm$ 500 SF |
|---------------|----------------------------------------------------|
| OFFICE AREA:  | ±1,525 SF                                          |
| LAND AREA:    | .64 Acres                                          |
| LOADING:      | (3) 12' x 12' drive-in doors                       |
| CLEARANCE:    | 16' - 18'                                          |
| YOC:          | 2003                                               |
| CONSTRUCTION: | Brick                                              |
| ZONING:       | PUD                                                |
| PARKING:      | 15 striped spaces                                  |
| ELECTRICAL:   | 400A/480V (to be verified by an electrician)       |
| RE TAXES:     | \$18,857.86 (2011)                                 |
| LEASE RATE:   | \$8.75/SF NNN                                      |
| SALE PRICE:   | \$825,000                                          |