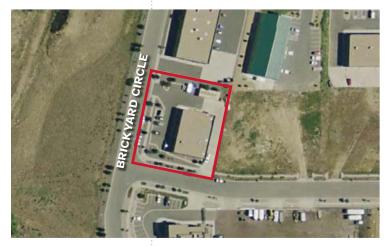

| PUD                                                |
| PARKING:      | 15 striped spaces                                  |
| ELECTRICAL:   | 400A/480V (to be verified by an electrician)       |
| RE TAXES:     | \$18,857.86 (2011)                                 |
| LEASE RATE:   | \$8.75/SF NNN                                      |
| SALE PRICE:   | \$825,000                                          |

#### **BUILDING FEATURES**

- :: Natural light
- :: Mezzanine storage

#### Erik Abrahamson

Associate T 720.528.6320 erik.abrahamson@cbre.com

- :: Multi secured storage areas
- :: Great views

#### **Mike Camp**

Senior Vice President 720.528.6313 mike.camp@cbre.com



# FREESTANDING BUILDING FOR SALE OR LEASE

#### 850 BRICKYARD CIRCLE :: GOLDEN, COLORADO 80403

LOCATION AERIALS





# BUILDING PLAN



Conceptual plan - not to scale

FOR MORE INFORMATION PLEASE CONTACT: Erik Abrahamson Associate T 720.528.6320 erik.abrahamson@cbre.com

Mike Camp Senior Vice President 720.528.6313 mike.camp@cbre.com

CBRE, Inc. | 8390 E. Crescent Parkway | Suite 300 | Greenwood Village, CO 80111 | www.cbre.com/denver

© 2011 CBRE, Inc. This information has been obtained from sources believed reliable. We have not verified it and make no guarantee, warranty or representation about it. Any projections, opinions, assumptions or estimates used are for example only and do not represent the current or future performance of the property. You and your advisors should conduct a careful, independent investigation of the property to determine to your satisfaction the suitability of the propert