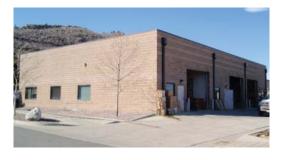

FREESTANDING BUILDING FOR SALE OR LEASE

# 350 BRICKYARD CIRCLE :: GOLDEN, COLORADO 80403

### 5,895 SF INDUSTRIAL AVAILABLE