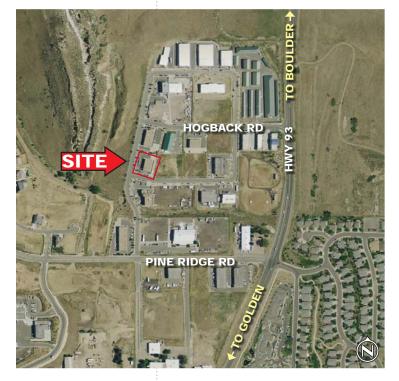

| PUD                                                |
| PARKING:      | 15 striped spaces                                  |
| ELECTRICAL:   | 400A/480V (to be verified by an electrician)       |
| RE TAXES:     | \$18,857.86 (2011)                                 |
| LEASE RATE:   | \$8.75/SF NNN                                      |
| SALE PRICE:   | \$825,000                                          |

#### **BUILDING FEATURES**

- :: Natural light
- :: Mezzanine storage

#### Erik Abrahamson

Associate T 720.528.6320 erik.abrahamson@cbre.com

- :: Multi secured storage areas
- :: Great views

#### **Mike Camp**

Senior Vice President 720.528.6313 mike.camp@cbre.com



# FREESTANDING BUILDING FOR SALE OR LEASE

#### 850 BRICKYARD CIRCLE :: GOLDEN, COLORADO 80403

LOCATION AERIALS





# BUILDING PLAN



Conceptual plan - not to scale

FOR MORE INFORMATION PLEASE CONTACT: Erik Abrahamson Associate T 720.528.6320 erik.abrahamson@cbre.com

Mike Camp Senior Vice President 720.528.6313 mike.camp@cbre.com

CBRE, Inc. | 8390 E. Crescent Parkway | Suite 300 | Greenwood Village, CO 80111 | www.cbre.com/denver

© 2011 CBRE, Inc. This information has been obtained from sources believed reliable. We have not verified it and make no guarantee, warranty or representation about it. Any projections, opinions, assumptions or estimates used are for example only and do not represent the current or future performance of the property. You and your advisors should conduct a careful, independent investigation of the property to determine to your satisfaction the suitability of the property