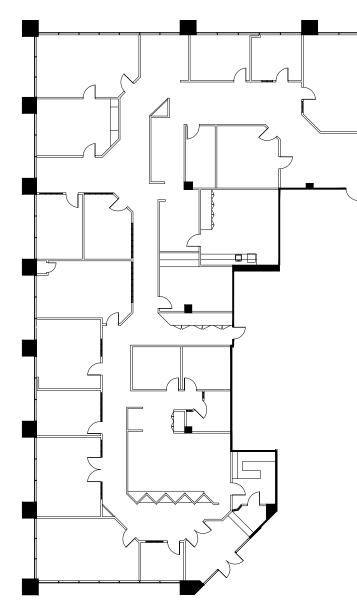

## DUPONTCENTRE

2201 Dupont Drive

| Suite 100 |                                                      |
|-----------|------------------------------------------------------|
| Size:     | 9,291 SF                                             |
| Rate:     | \$2.45 FSG                                           |
| Parking:  | Unreserved \$80 per stall & Reserved \$130 per stall |
|           |                                                      |

Suites 100/120 contiguous 11,769 SF