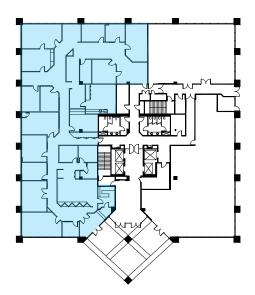

## DUPONTCENTRE

2201 Dupont Drive

| Suite 100 |                                                      |
|-----------|------------------------------------------------------|
| Size:     | 9,291 SF                                             |
| Rate:     | \$2.45 FSG                                           |
| Parking:  | Unreserved \$80 per stall & Reserved \$130 per stall |
|           |                                                      |

Suites 100/120 contiguous 11,769 SF





## **Christopher Bosley**

Senior Director +1 949 955 7646 christopher.bosley@cushwake.com License #01304116 Jason Ward Associate Director +1 949 955 7640 jason.ward@cushwake.com License #01802243 Spencer Ingram Associate +1 949 930 9252 spencer.ingram@cushwake.com License #01960387



The depiction in the included photograph of any person, entity, sign, logo or property, other than Cushman & Wakefield's (C&W) client and the property offered by C&W, is incidental only, and is not intended to connote any affiliation, connection, association, sponsorship or approval by or between that which is incidentally depicted and C&W or its client. This listing shall not be deemed an offer to lease, sublease or sell such property, and, in the event of any transaction for such property, normission sha