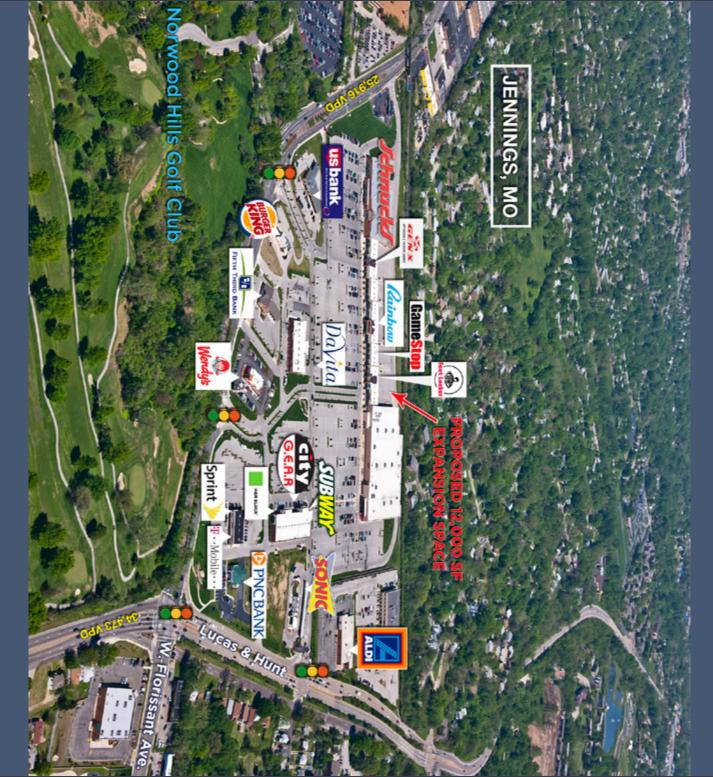

### Potential 12,000 SF Junior Box Opportunity

- Schnucks Supermarket
- Corner of W. Florissant and Lucas & Hunt located across from Emerson Electric (Fortune 500 Co.)
- Excellent access to Interstate 70 in North St. Louis County trade area with strong demographics
- Four bus lines servicing the center
- Traffic counts: 34,473 vehicles per day on Lucas & Hunt 25,916 vehicles per day on West Florissant

# SANSONE group

NWC W. FLORISSANT & LUCAS & HUNT 8025 W Florissant Ave. • Jennings, MO