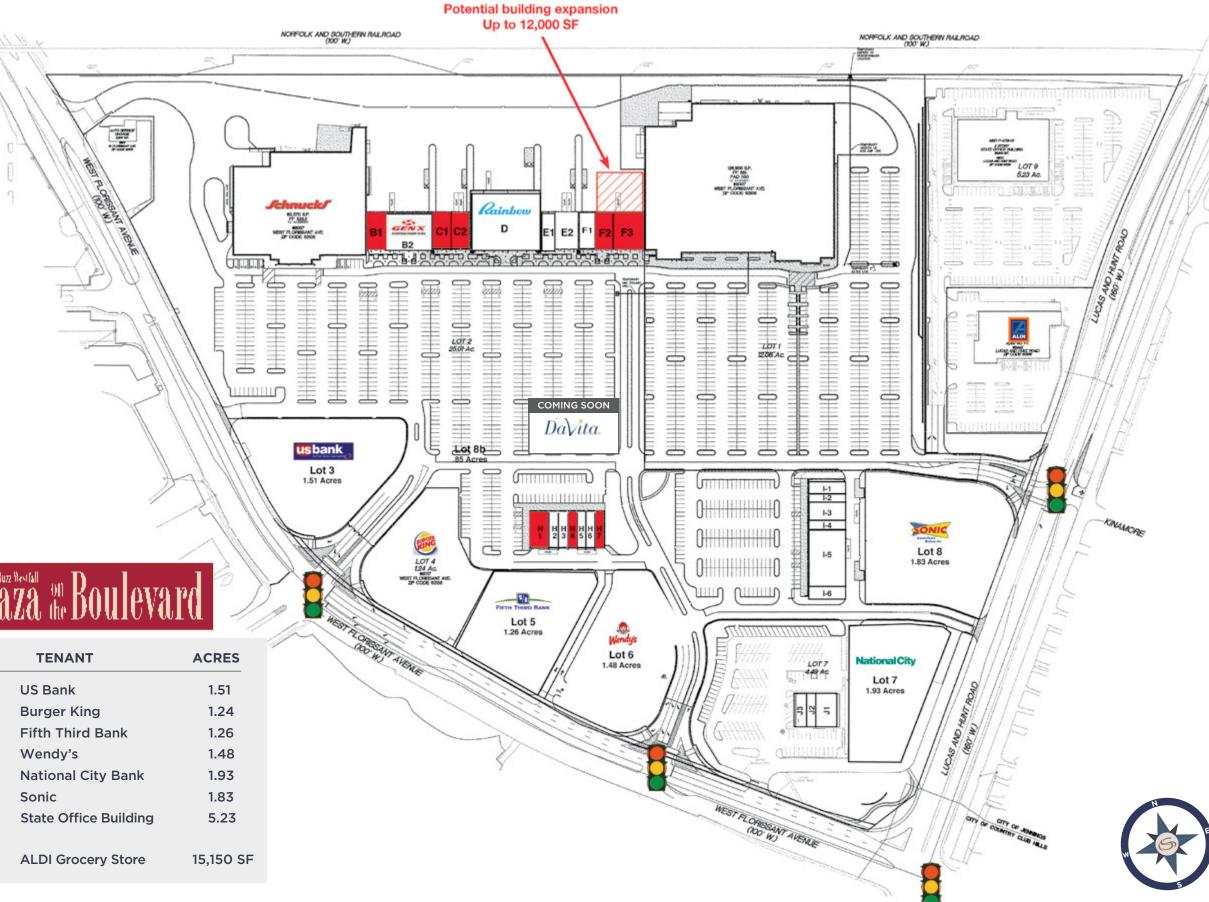

### Potential 12,000 SF Junior Box Opportunity

- Schnucks Supermarket
- Corner of W. Florissant and Lucas & Hunt located across from Emerson Electric (Fortune 500 Co.)
- Excellent access to Interstate 70 in North St. Louis County trade area with strong demographics
- Four bus lines servicing the center
- Traffic counts: 34,473 vehicles per day on Lucas & Hunt 25,916 vehicles per day on West Florissant

# ENANT INDEX

| BLDG. | TENANT                | SQ.FT.   |
|-------|-----------------------|----------|
| А     | Schnucks              | 63,443   |
| B1    | AVAILABLE             | 3,200    |
| B2    | GenX                  | 7,950    |
| C1    | AVAILABLE (Sublease)  | 3,600    |
| C2    | AVAILABLE             | 2,800    |
| D     | Rainbow               | 11,913   |
| E1    | GameStop              | 2,400    |
| E2    | Hibbett Sports        | 4,000    |
| F1    | Foot Locker           | 3,433    |
| F2-F3 | AVAILABLE 7,70        | 0-12,000 |
| G     | DaVita                | 9,300    |
|       | (Coming Soon)         |          |
| H1    | AVAILABLE             | 3,227    |
| H2    | Midland States Bank   | 1,604    |
| H3    | Cricket Wireless      | 1,401    |
| H4    | AVAILABLE             | 2,274    |
| H5    | Police Sub-Station    | 1,028    |
| H6    | China King            | 1,605    |
| H7    | AVAILABLE (Sublease)  | 1,600    |
| 11    | PRORehab              | 2,000    |
| 12    | Fong Long Nails       | 1,600    |
| 13    | Hair & Beauty Depot   | 3,200    |
| 14    | Subway                | 2,118    |
| 15    | Marty's/City G.E.A.R. | 9,000    |
| 16    | H&R Block             | 2,000    |
| J1    | T-Mobile              | 3,226    |
| J2    | Insure One            | 1,226    |
| J3    | Sprint                | 2,000    |

LOT

3

4

5

6 7

8

9A

9B