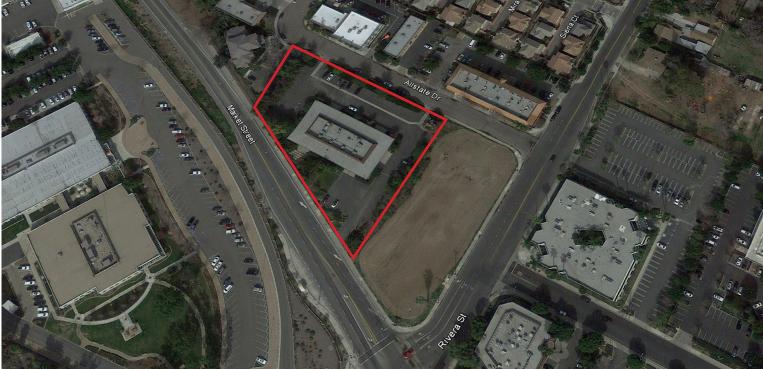

#### **FEATURES**

- » Single Story Stand Alone Office Building
- » Situated on 1.46 Acres
- » 5:1,000 SF Parking Ratio
- » Outdoor Patio Area
- » Zoned C2 (Restricted Commercial)
- » 0.2 Miles to 60 Freeway
- » Building Signage