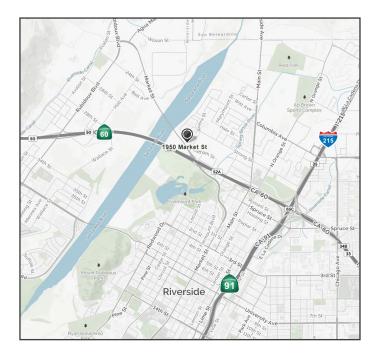

### **REDWINE & SHERRILL LAW BUILDING**

1950 Market Street | Riverside, CA 92501