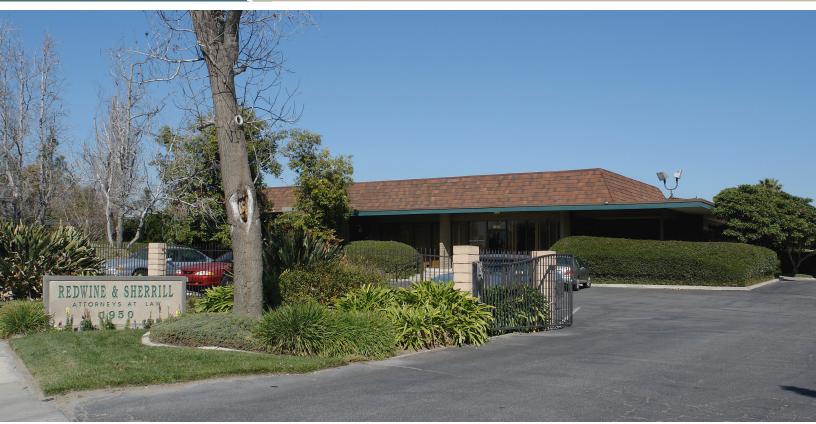

### **REDWINE & SHERRILL LAW BUILDING**

1950 Market Street | Riverside, CA 92501

#### **FEATURES**

- » Single Story Stand Alone Office Building
- » Situated on 1.46 Acres
- » 5:1,000 SF Parking Ratio
- » Outdoor Patio Area
- » Zoned C2 (Restricted Commercial)
- » 0.2 Miles to 60 Freeway
- » Building Signage