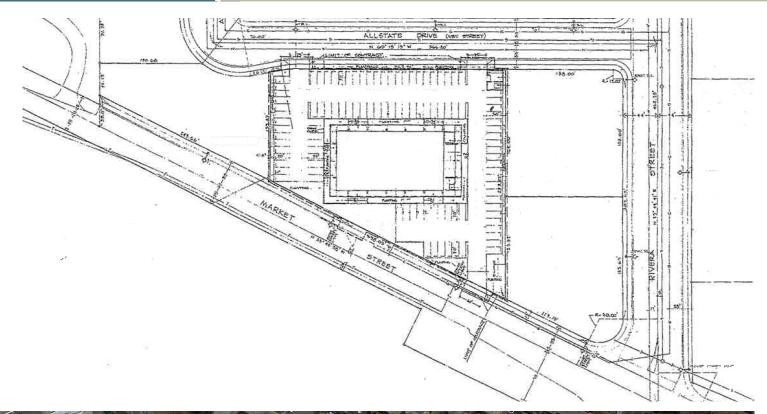

#### **FEATURES**

- » Single Story Stand Alone Office Building
- » Situated on 1.46 Acres
- » 5:1,000 SF Parking Ratio
- » Outdoor Patio Area
- » Zoned C2 (Restricted Commercial)
- » 0.2 Miles to 60 Freeway
- » Building Signage