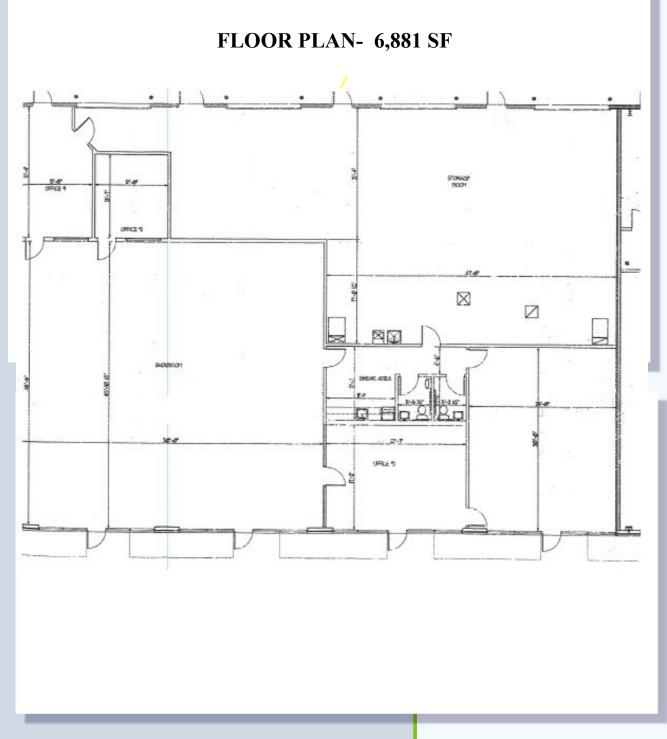

#### property highlights

- 6,881 SF includes over 4,500 SF showroom/office plus 2,300 SF of warehouse \*will subdivide
- End cap space
- 4 drive-in doors
- Ideal for showroom, gym, yoga, etc.
- Adjacent to Lakota East HS, Kroger Marketplace & Children's Hospital
- Convenient access to I-75 & SR 129
- Located in fast growing Liberty Township contact

## 7384 Liberty One Drive

| Location:      | Liberty Township, OH                                   |  | Building Size:   | 19,300 SF total GLA         |
|----------------|--------------------------------------------------------|--|------------------|-----------------------------|
| Building Type: | Showroom/office/ warehouse                             |  | Space Available: | 6,881 SF (will subdivide)   |
| Construction:  | Masonry & steel on concrete slab                       |  | Parking:         | Ample space                 |
| Doors:         | 4 drive-in doors (10'x14')                             |  | Occupancy:       | Negotiable                  |
| HVAC:          | 70% climate controlled                                 |  | Signage:         | Building fascia,<br>marquis |
| Utilities:     | Separately metered                                     |  | Lease Term:      | 3-5 year—Negotiable         |
| Rental Rate:   | \$8.00 PSF NNN                                         |  | CAM:             | \$2.90 PSF                  |
|                | Contact: John Stretch at 513.860.5050 or john@nrrg.com |  |                  |                             |