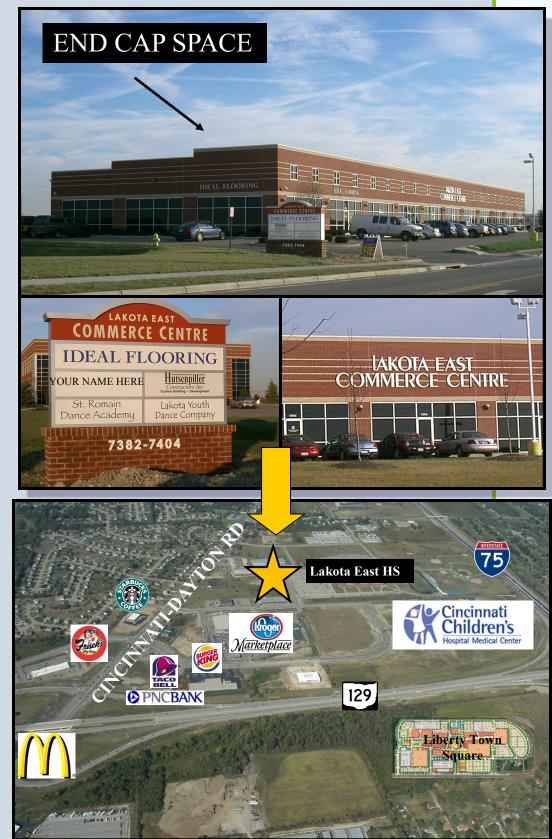

#### property highlights

- 6,881 SF includes over 4,500 SF showroom/office plus 2,300 SF of warehouse \*will subdivide
- End cap space
- 4 drive-in doors
- Ideal for showroom, gym, yoga, etc.
- Adjacent to Lakota East HS, Kroger Marketplace & Children's Hospital
- Convenient access to I-75 & SR 129
- Located in fast growing Liberty Township contact

## Lakota East Commerce Centre 7384 Liberty One Drive Liberty Township, OH 45044

NORTH RIDC REALTY GROUP

DGE

## 7384 Liberty One Drive

| Location:      | Liberty Township, OH                                   |  | Building Size:   | 19,300 SF total GLA         |
|----------------|--------------------------------------------------------|--|------------------|-----------------------------|
| Building Type: | Showroom/office/ warehouse                             |  | Space Available: | 6,881 SF (will subdivide)   |
| Construction:  | Masonry & steel on concrete slab                       |  | Parking:         | Ample space                 |
| Doors:         | 4 drive-in doors (10'x14')                             |  | Occupancy:       | Negotiable                  |
| HVAC:          | 70% climate controlled                                 |  | Signage:         | Building fascia,<br>marquis |
| Utilities:     | Separately metered                                     |  | Lease Term:      | 3-5 year—Negotiable         |
| Rental Rate:   | \$8.00 PSF NNN                                         |  | CAM:             | \$2.90 PSF                  |
|                | Contact: John Stretch at 513.860.5050 or john@nrrg.com |  |                  |                             |