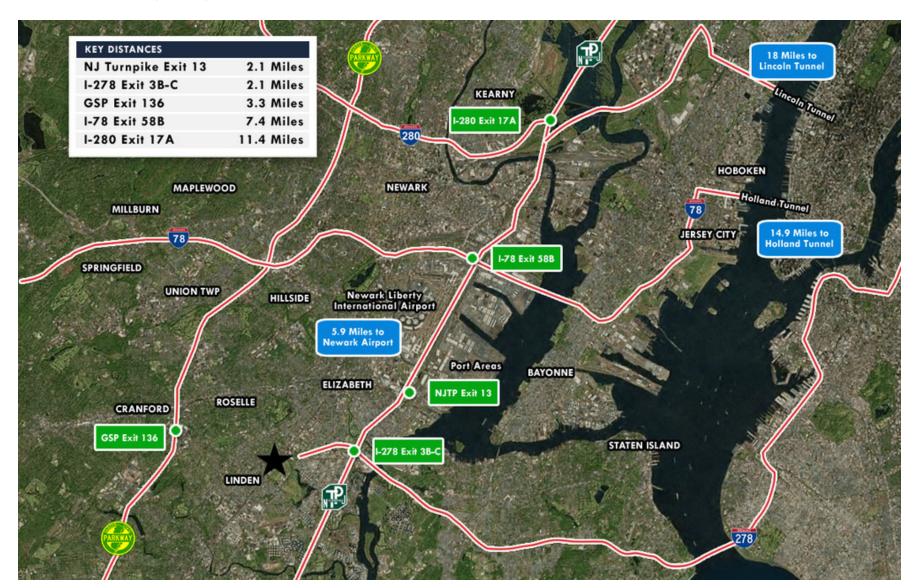

#### **LOCATION DESCRIPTION**

±2.1 Miles to NJ Turnpike and I-278

±3.3 Miles to Garden State Parkway

±7.4 Miles to I-78 | ±11.4 Miles to I-280