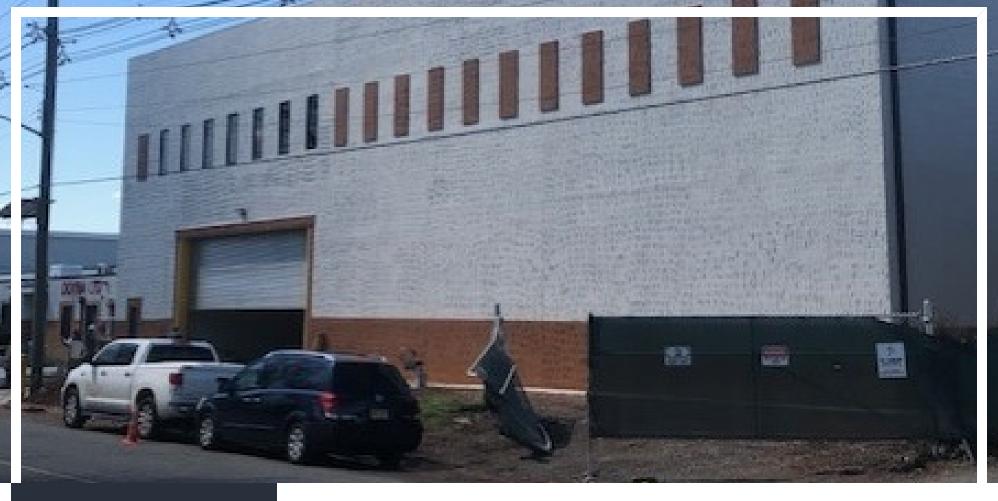

# ±25,000 SF NEWLY CONSTRUCTED WAREHOUSE

801-811 East Linden Avenue, Linden, NJ 07036

For More Information, Contact the Exclusive Brokers

CHRISTIAN WALSIFER, CCIM

Executive Senior Director cwalsifer@blauberg.com 973 379 6644 x137

#### PROPERTY DESCRIPTION

±25,000 SF Newly Constructed Warehouse

#### PROPERTY HIGHLIGHTS

- ±25.000 SF Warehouse
- ±1,000 SF Office
- 25' Clear Ceiling Height
- 2 Interior Docks
- 1 Drive-In
- Gas Radiant Heat
- 400 Amp Electrical Service

For More Information, Contact the Exclusive Brokers