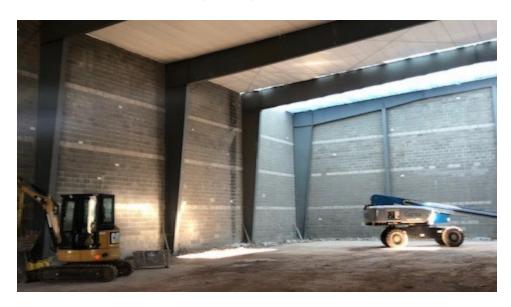

#### PROPERTY HIGHLIGHTS

- ±25.000 SF Warehouse
- ±1,000 SF Office
- 25' Clear Ceiling Height
- 2 Interior Docks
- 1 Drive-In
- Gas Radiant Heat
- 400 Amp Electrical Service

For More Information, Contact the Exclusive Brokers