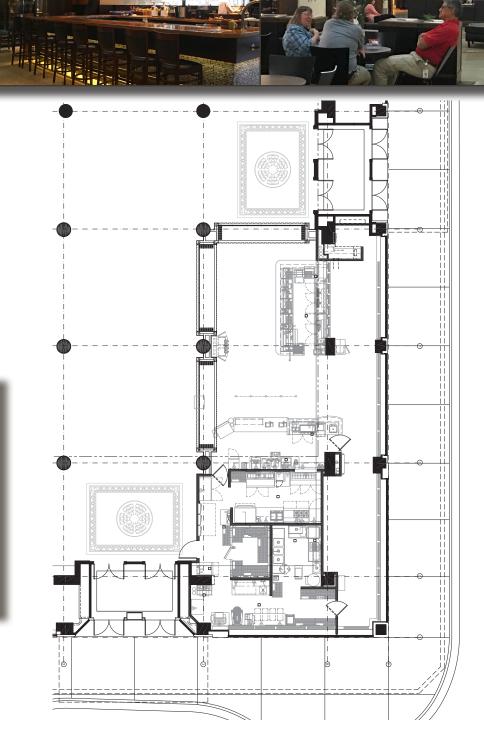

### APPROXIMATELY 1400-2807 SQ FT

- \$10 PSF plus \$5.65 MIT & utilities
- Turn-key restaurant operation
- Full commercial kitchen & equipment
- Large dining area
- Full bar with additional seating
- Bakery display cases
- Additional walk-in cooler & storage in lower level
- Corner exposure
- Floor-to-ceiling storefront windows for display & visibility

#### **ROSHEK BUILDING**

- Excellent retail location in the Roshek Building with in-house foot traffic of approximately 1,000 per day.
- Lobby & mezzanine common & seating areas
- Free public wireless access
- Banking center
- Retail
- Public restaurants
- Dock and freight systems for deliveries