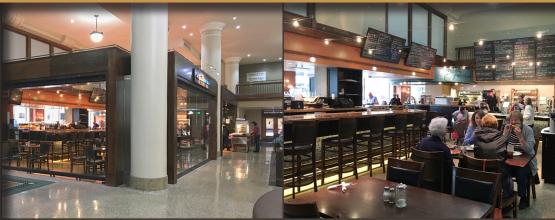

### RESTAURANT - CAFE - COFFEE SHOP

### APPROXIMATELY 1400-2807 SQ FT

- \$10 PSF plus \$5.65 MIT & utilities
- Turn-key restaurant operation
- Full commercial kitchen & equipment
- Large dining area
- Full bar with additional seating
- Bakery display cases
- Additional walk-in cooler & storage in lower level
- Corner exposure
- Floor-to-ceiling storefront windows for display & visibility

#### **ROSHEK BUILDING**

- Excellent retail location in the Roshek Building with in-house foot traffic of approximately 1,000 per day.
- Lobby & mezzanine common & seating areas
- Free public wireless access
- Banking center
- Retail
- Public restaurants
- Dock and freight systems for deliveries