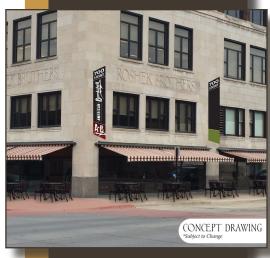

# ROSHEK BUILDING 700 LOCUST ST, SUITE 110

APPROXIMATELY 1400-2807 SQ FT

**ROSHEKBUILDING.COM** 

HIGH PROFILE LOCATION WITH EXCELLENT VISIBILITY

NANCY KANN REALTOR®, LICENSED IN IOWA (C) (563) 580-7257 (O) (563) 557-7010 Class 'A' commercial space located in the heart of downtown Dubuque, the Roshek Building has a walkability score of 97 and is the undeniable hub of the city's downtown offerings with convenient access to parking, public transportation, restaurants, park, and plaza. An on-site professional management team and maintenance staff assures building upkeep to include landscaping, on-the-spot snow removal, common-area cleaning, and site supervision.