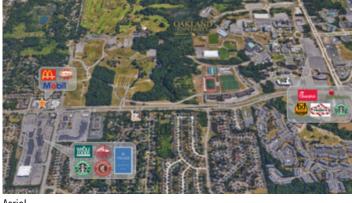

#### **Overview/Comments**

- 2,879 SF building for lease
- Property sits on 1.06 Acres
- 50 free surface parking spots
- in close proximity to hotels, restaurants, automation, universities/colleges, and recreation
- Easy access to major freeways such as I-75 and M-59

# **Property Images**

2975 Walton Aerial

Aerial

exterior 2