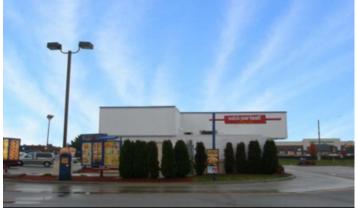

t//listing/30272356

#### **QR** Code

Scan this image with your mobile device:



### **General Information**

Tax ID/APN: 15-17-102-033
Retail-Commercial Type: Free-Standing Building
Land Area: 1.06 Acres

#### **Available Space**

Suite/Unit Number: 1 Date Available: 05/01/2018 2,879 SF Space Available: Lease Rate: \$34.75 PSF (Annual) Minimum Divisible: Lease Type: NNN 2,879 SF Maximum Contiguous: 2,879 SF Parking Spaces: 0 Space Type: Relet

#### **Area & Location**

Property Visibility: Excellent

# **Building Related**

Total Parking Spaces: 50 Passenger Elevators: 0
Parking Type: Surface Freight Elevators: 0

# Location

Address: 2975 Walton Blvd, Rochester, MI 48309 MSA: Detroit-Warren-Dearborn County: Submarket: Rochester



# **Property Images**



2975 Walton Aerial



Aerial



exterior 2

# **Property Contacts**



**Barry Landau Dominion Real Estate Advisors** 248-399-9999 [0] blandau@dominionra.com