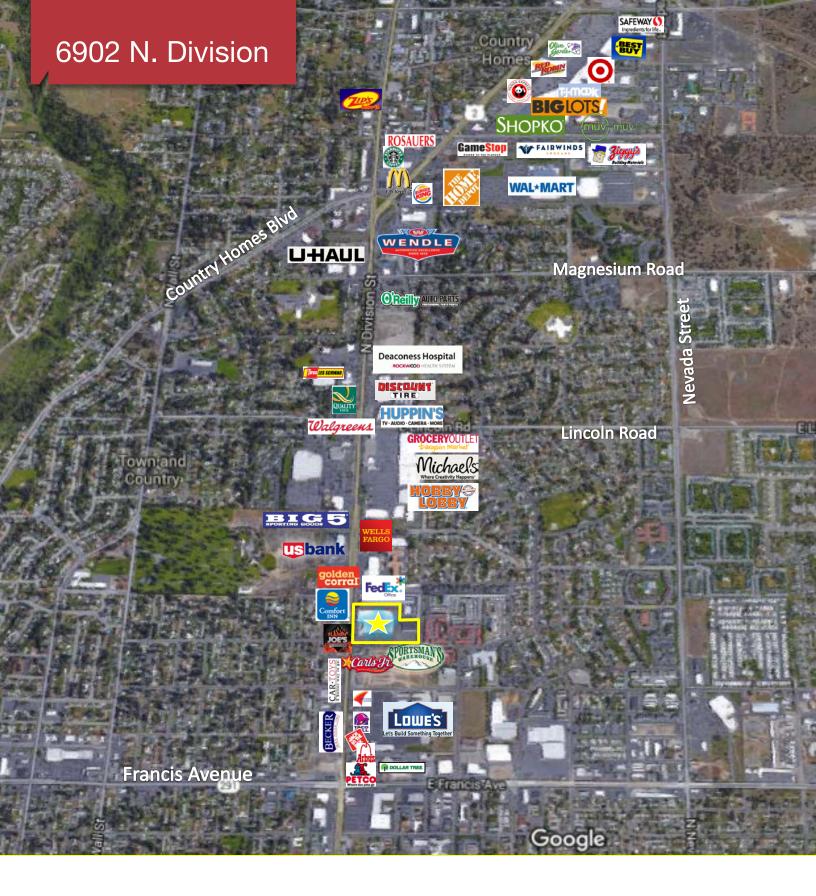

### **Property Features**

- Space Available:
  - Main Store: 136,409 SF ±
    - 116,000 SF Ground Floor
    - 9,959 SF Mezzanine
    - 10,450 SF Garden Dept.
  - Warehouse: 23.860 SF ±
    - 17,000 SF Ground Floor
    - 6.860 SF Mezzanine
- Lot Size: 8.65 Acres ±
- Ample Parking On-Site
- Parcel Number: 36293.0062
- Excellent Visibility & Access from Division Street – One of Spokane's Busiest North/South Arterials (39,000 ADT)
- Neighboring Businesses include Lowe's, Hobby Lobby, Sportsman's Warehouse, Comfort Inn, Etc.