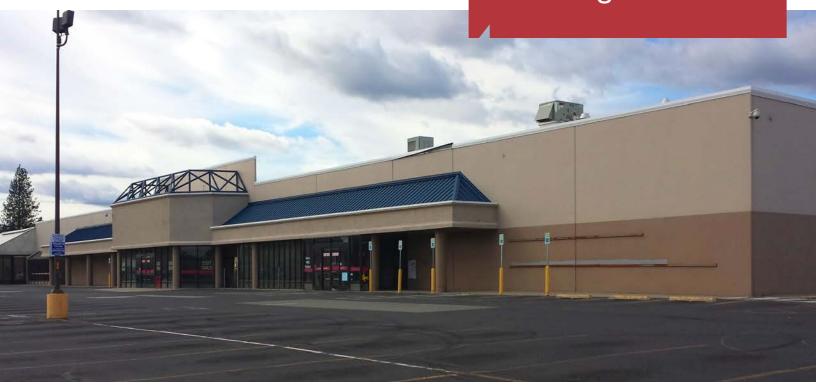

# Former Lowe's Building for Lease

## 6902 N. Division, Spokane, WA 99208

### **Property Features**

- Space Available:
  - Main Store: 136,409 SF ±
    - 116,000 SF Ground Floor
    - 9,959 SF Mezzanine
    - 10,450 SF Garden Dept.
  - Warehouse: 23.860 SF ±
    - 17,000 SF Ground Floor
    - 6.860 SF Mezzanine
- Lot Size: 8.65 Acres ±
- Ample Parking On-Site
- Parcel Number: 36293.0062
- Excellent Visibility & Access from Division Street – One of Spokane's Busiest North/South Arterials (39,000 ADT)
- Neighboring Businesses include Lowe's, Hobby Lobby, Sportsman's Warehouse, Comfort Inn, Etc.