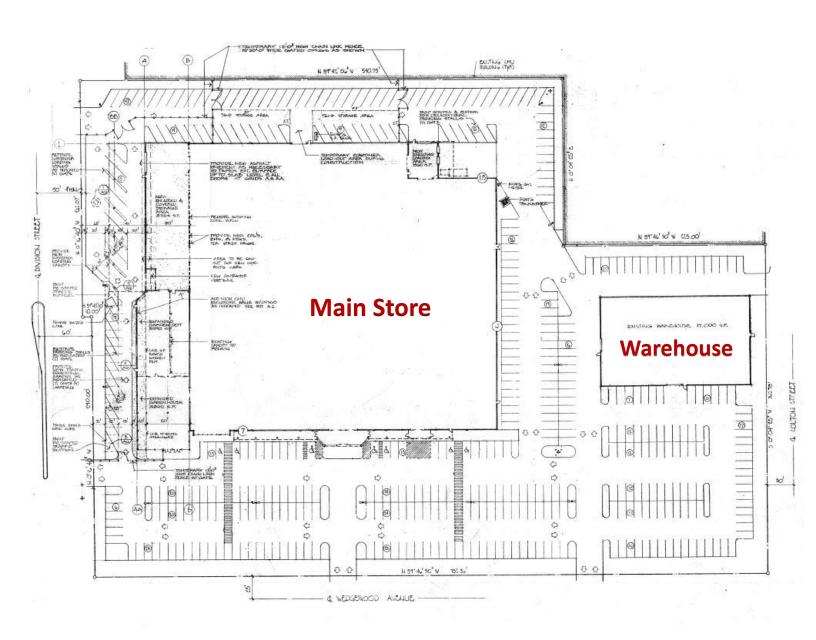

## Site Plan

### **Property Features**

- Space Available:
  - Main Store: 136,409 SF ±
    - 116,000 SF Ground Floor
    - 9,959 SF Mezzanine
    - 10,450 SF Garden Dept.
  - Warehouse: 23.860 SF ±
    - 17,000 SF Ground Floor
    - 6.860 SF Mezzanine
- Lot Size: 8.65 Acres ±
- Ample Parking On-Site
- Parcel Number: 36293.0062
- Excellent Visibility & Access from Division Street – One of Spokane's Busiest North/South Arterials (39,000 ADT)
- Neighboring Businesses include Lowe's, Hobby Lobby, Sportsman's Warehouse, Comfort Inn, Etc.