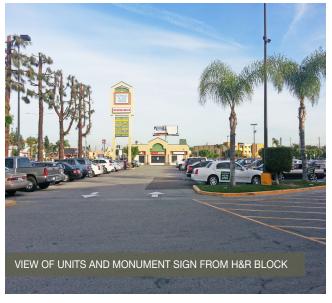

# PHOTOS - NORWALK VILLAGE CENTER RETAIL

11330-11334 FIRESTONE BLVD, NORWALK, CA 90650

## **Description**

Join the Norwalk Village Center on the Corner Unit Available for Lease Next Door to Turners Outdoor Shop. The Units are Bright and Open with Great Parking and Access from Street and Freeways. Join Stater Bros. Grocery, H&R Block, Turners Outdoor Shop and Many More.

### **Highlights**

- 4,400 Square Feet of Prime Retail on Firestone Boulevard
- Located in the Norwalk Village Center on Firestone Boulevard
- Join Stater Bros. Grocery, H&R Block, Turners Outdoors and More
- Great Parking and Great Access with monument Signage Available
- Great Window Visibility on Firestone