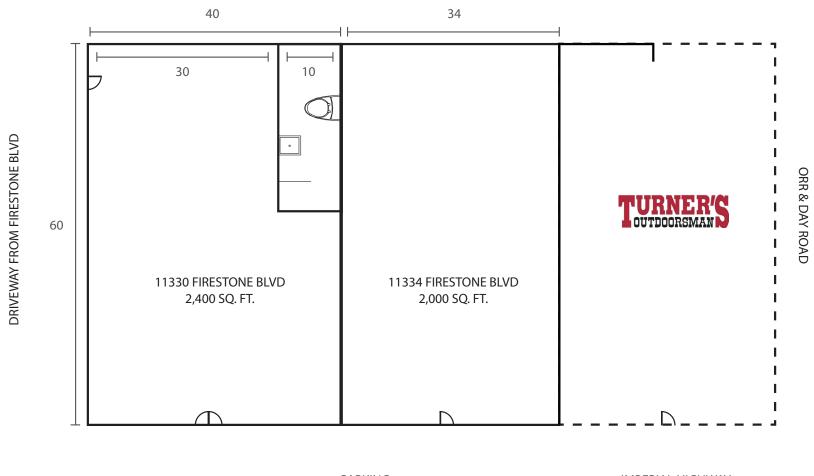

# **FLOOR PLAN**

11330-11334 FIRESTONE BLVD, NORWALK, CA 90650

#### FIRESTONE BLVD

PARKING

IMPERIAL HIGHWAY

### **Highlights**

Class A Retail Suite, Double Door Entry, Efficiently Laid Out with Open Floor Plan. Retail Uses and General Office Uses are Welcome. Currently 2 Units Comprising of 4,400 Total Square Feet with Exceptional Visibility on Firestone Blvd. Units Can Be Dimised to 2,400 End Cap and 2,000 Square Feet Inline. Located in the Corner Unit of the Norwalk Village Center at the Intersection of Firestone Blvd, Imperial Highway and Orr & Day Rd.

### **Medical Office Lease Offering Terms**

Space: Approximately 4,400 +/- Rentable Square Feet

**Divisible:** 2,400 Corner End Cap. 2,000 Inline

Rate: \$1.60 Per Square Foot NNN

NNN: \$0.40 Per Square Foot