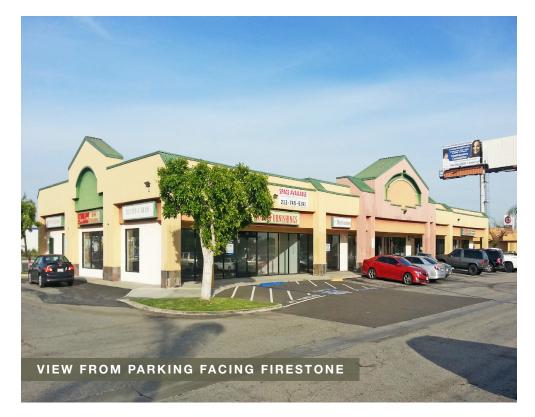

# PHOTOS - NORWALK VILLAGE CENTER RETAIL

11330-11334 FIRESTONE BLVD, NORWALK, CA 90650

## **Description**

Join the Norwalk Village Center on the Corner Unit Available for Lease Next Door to Turners Outdoor Shop. The Units are Bright and Open with Great Parking and Access from Street and Freeways. Join Stater Bros. Grocery, H&R Block, Turners Outdoor Shop and Many More.