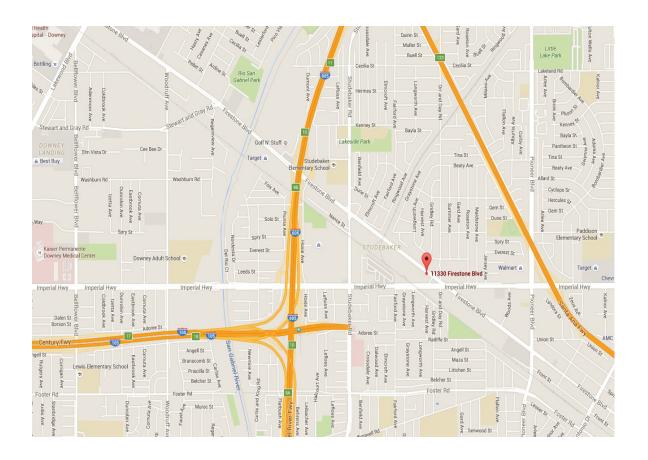

### MAP - NORWALK VILLAGE CENTER RETAIL

11330-11334 FIRESTONE BLVD, NORWALK, CA 90650

#### Location

- Located in the Norwalk Village Center
- South of Firestone Boulevard
- North of Imperial Highway
- In Between Firestone Boulevard, Imperial Highway, Orr & Day Road and Studebaker Road.
- In Between the 605, 5 and 105 Freeways just North of Orange County