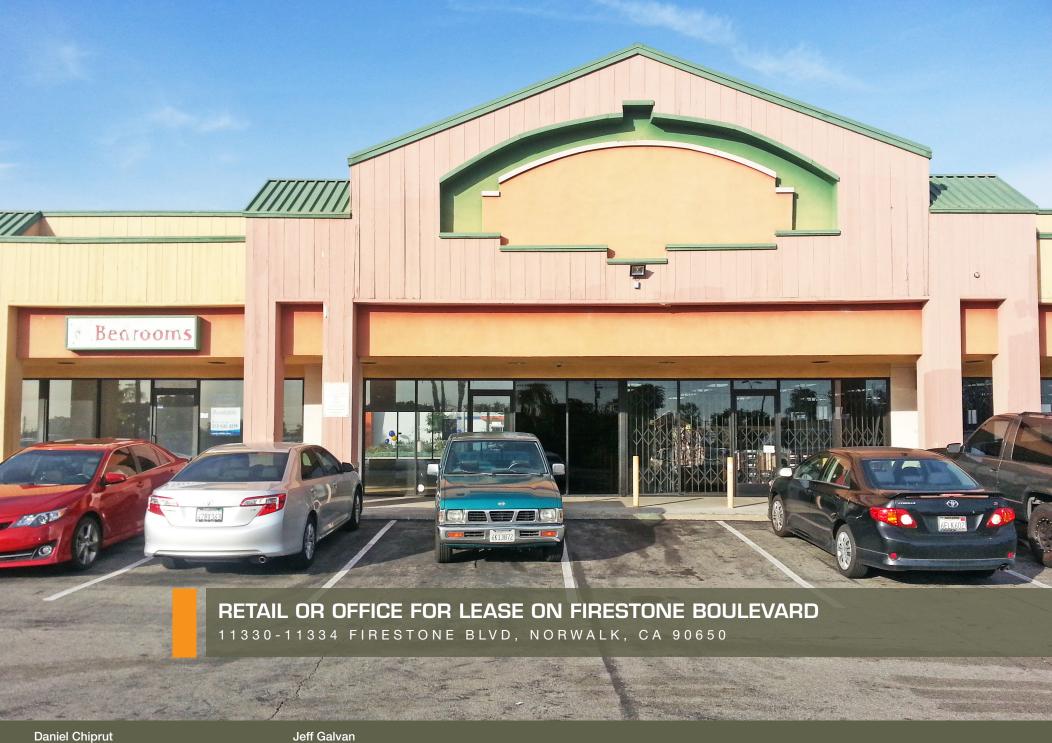

### NORWALK VILLAGE CENTER RETAIL OR OFFICE FOR LEASE

11330-11334 FIRESTONE BLVD, NORWALK, CA 90650

### **Highlights**

Class A Retail Suite, Double Door Entry, Efficiently Laid Out with Open Floor Plan. Retail Uses and General Office Uses are Welcome. Currently 2 Units Comprising of 4,400 Total Square Feet with Exceptional Visibility on Firestone Blvd. Units Can Be Dimised to 2,400 End Cap and 2,000 Square Feet Inline. Located in the Corner Unit of the Norwalk Village Center at the Intersection of Firestone Blvd, Imperial Highway and Orr & Day Rd.