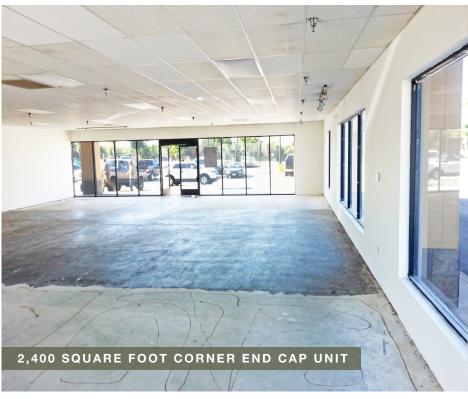

### **Highlights**

Class A Retail Suite, Double Door Entry, Efficiently Laid Out with Open Floor Plan. Retail Uses and General Office Uses are Welcome. Currently 2 Units Comprising of 4,400 Total Square Feet with Exceptional Visibility on Firestone Blvd. Units Can Be Dimised to 2,400 End Cap and 2,000 Square Feet Inline. Located in the Corner Unit of the Norwalk Village Center at the Intersection of Firestone Blvd, Imperial Highway and Orr & Day Rd.

### **Medical Office Lease Offering Terms**

Space: Approximately 4,400 +/- Rentable Square Feet

**Divisible:** 2,400 Corner End Cap. 2,000 Inline

Rate: \$1.60 Per Square Foot NNN

NNN: \$0.40 Per Square Foot