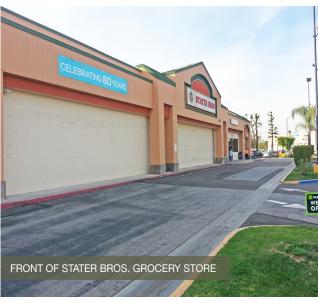

# PHOTOS - NORWALK VILLAGE CENTER RETAIL

11330-11334 FIRESTONE BLVD, NORWALK, CA 90650

## **Description**

Join the Norwalk Village Center on the Corner Unit Available for Lease Next Door to Turners Outdoor Shop. The Units are Bright and Open with Great Parking and Access from Street and Freeways. Join Stater Bros. Grocery, H&R Block, Turners Outdoor Shop and Many More.

### **Highlights**

- 4,400 Square Feet of Prime Retail on Firestone Boulevard
- Located in the Norwalk Village Center on Firestone Boulevard
- Join Stater Bros. Grocery, H&R Block, Turners Outdoors and More
- Great Parking and Great Access with monument Signage Available
- Great Window Visibility on Firestone