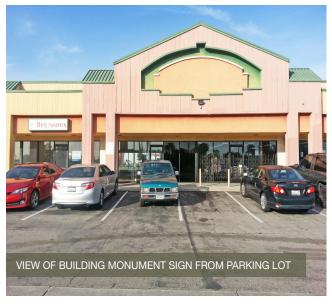

# PHOTOS - NORWALK VILLAGE CENTER RETAIL

11330-11334 FIRESTONE BLVD, NORWALK, CA 90650

### **Highlights**

- 4,400 Square Feet of Prime Retail on Firestone Boulevard
- Located in the Norwalk Village Center on Firestone Boulevard
- Join Stater Bros. Grocery, H&R Block, Turners Outdoors and More
- Great Parking and Great Access with monument Signage Available
- Great Window Visibility on Firestone