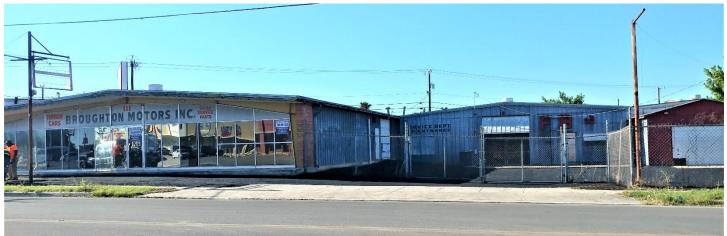

## NE RETAIL FOR LEASE

| Location:      | NE San Antonio at signalized intersection of Austin Hwy and Lanark<br>Dr across Lanark from lively shopping center with La Michoacana<br>Grocery, Dollar Tree, Big Bib Bar B-Q, restaurants and other retail |
|----------------|--------------------------------------------------------------------------------------------------------------------------------------------------------------------------------------------------------------|
| Address:       | 2130 Austin Hwy, San Antonio, Tx 78218 (click on address for map)                                                                                                                                            |
| Size:          | +/- 2,643 sf bldg<br>+/- 6,500 sf parking area                                                                                                                                                               |
| Interior:      | 100% climate controlled with two 10' x 10' restrooms                                                                                                                                                         |
| Zoning:        | City of San Antonio C-3                                                                                                                                                                                      |
| Traffic Count: | Austin Hwy 2018 over 18,000 vpd                                                                                                                                                                              |
| Intersection   |                                                                                                                                                                                                              |
| Co-tenants:    | La Michoacana Grocery, Dollar Tree, Big Bib BB-Q, Planet K,<br>and other retailers                                                                                                                           |
| Comments:      | Easy access to IH 35 and Loop 410; Great identity with Austin Hwy/<br>Lanark Dr location; Signage visibility from busy Austin Hwy;<br>Signalized intersection                                                |
| Lease Rental:  | \$2,000 NNN per mo                                                                                                                                                                                           |
|                | For Further Information Contact:<br>Robert N Hamilton, Broker<br>Commercial PropertyCo Inc<br>210-861-1231 cell<br><u>hamilton@commercialpropertyco.com</u>                                                  |

View from subject site looking across Lanark Dr