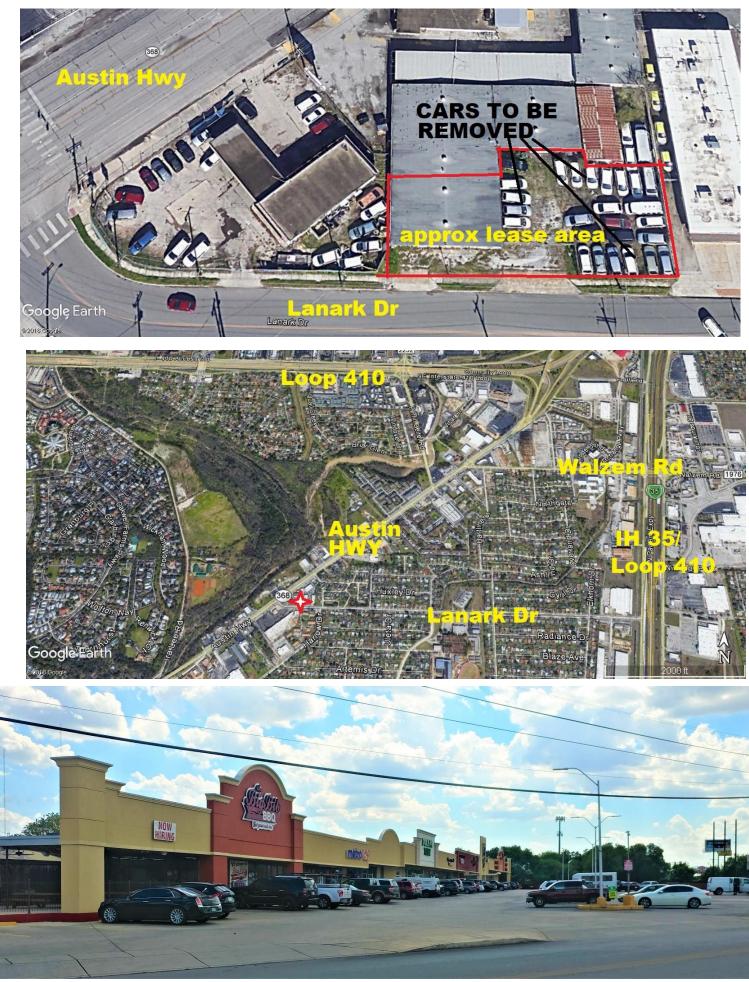

## NE RETAIL FOR LEASE

| Location:      | NE San Antonio at signalized intersection of Austin Hwy and Lanark<br>Dr across Lanark from lively shopping center with La Michoacana<br>Grocery, Dollar Tree, Big Bib Bar B-Q, restaurants and other retail |
|----------------|--------------------------------------------------------------------------------------------------------------------------------------------------------------------------------------------------------------|
| Address:       | 2130 Austin Hwy, San Antonio, Tx 78218 (click on address for map)                                                                                                                                            |
| Size:          | +/- 2,643 sf bldg<br>+/- 6,500 sf parking area                                                                                                                                                               |
| Interior:      | 100% climate controlled with two 10' x 10' restrooms                                                                                                                                                         |
| Zoning:        | City of San Antonio C-3                                                                                                                                                                                      |
| Traffic Count: | Austin Hwy 2018 over 18,000 vpd                                                                                                                                                                              |
| Intersection   |                                                                                                                                                                                                              |
| Co-tenants:    | La Michoacana Grocery, Dollar Tree, Big Bib BB-Q, Planet K,<br>and other retailers                                                                                                                           |
| Comments:      | Easy access to IH 35 and Loop 410; Great identity with Austin Hwy/<br>Lanark Dr location; Signage visibility from busy Austin Hwy;<br>Signalized intersection                                                |
| Lease Rental:  | \$2,000 NNN per mo                                                                                                                                                                                           |
|                | For Further Information Contact:<br>Robert N Hamilton, Broker<br>Commercial PropertyCo Inc<br>210-861-1231 cell<br><u>hamilton@commercialpropertyco.com</u>                                                  |