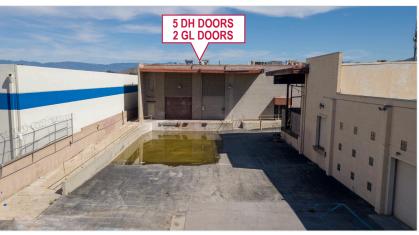

## **PROPERTY HIGHLIGHTS**

- Direct Freeway Frontage-Massive FWY Exposure
- Giant Private Fenced Yard
- Outside Storage Allowed
- Large Showroom
- 5 Dock High Loading Positions
- 2 Ground Level Doors
- 23' Clear Height
- 800 Amps, 120/280 Volts 3 Phase
- 3:1,000 SF Parking
- Located at 91/60 Interchange