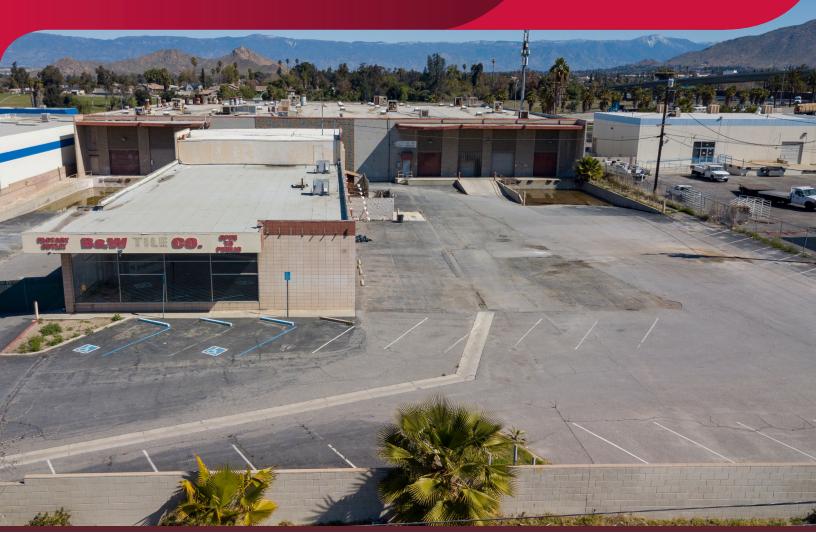

## **PROPERTY HIGHLIGHTS**

- Direct Freeway Frontage-Massive FWY Exposure
- Giant Private Fenced Yard
- Outside Storage Allowed
- Large Showroom
- 5 Dock High Loading Positions
- 2 Ground Level Doors
- 23' Clear Height
- 800 Amps, 120/280 Volts 3 Phase
- 3:1,000 SF Parking
- Located at 91/60 Interchange