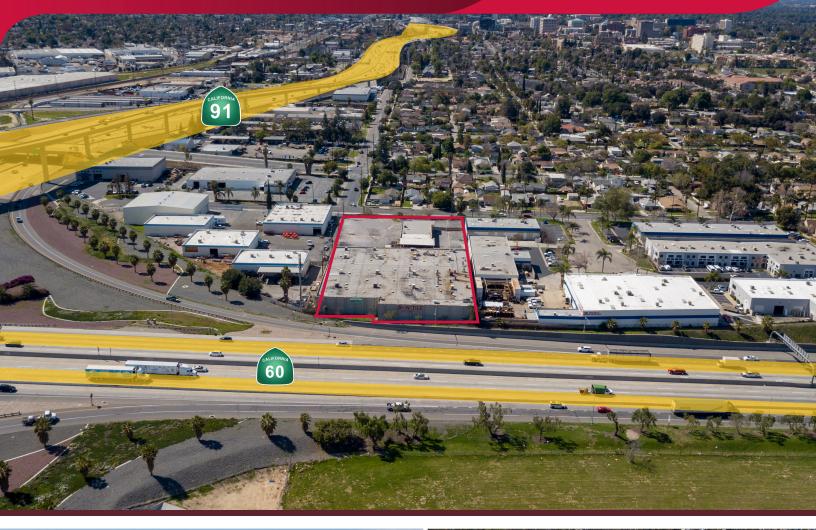

## **Industrial Building** ±54,900 SF Available For Sale 3323-3325 Russell Street, Riverside, CA 92507

## **PROPERTY HIGHLIGHTS**

- Direct Freeway Frontage-Massive FWY Exposure
- Giant Private Fenced Yard
- Outside Storage Allowed
- Large Showroom
- 5 Dock High Loading Positions
- 2 Ground Level Doors
- 23' Clear Height
- 800 Amps, 120/280 Volts 3 Phase
- 3:1,000 SF Parking
- Located at 91/60 Interchange