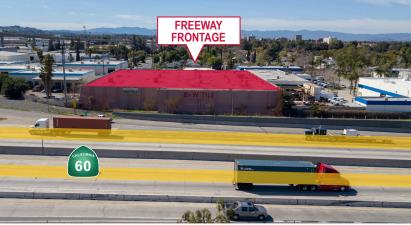

## **Industrial Building** ±54,900 SF Available For Sale 3323-3325 Russell Street, Riverside, CA 92507

## **PROPERTY HIGHLIGHTS**

- Direct Freeway Frontage-Massive FWY Exposure
- Giant Private Fenced Yard
- Outside Storage Allowed
- Large Showroom
- 5 Dock High Loading Positions
- 2 Ground Level Doors
- 23' Clear Height
- 800 Amps, 120/280 Volts 3 Phase
- 3:1,000 SF Parking
- Located at 91/60 Interchange