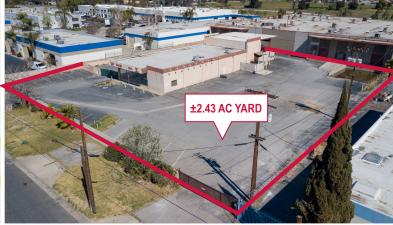

## **PROPERTY HIGHLIGHTS**

- Direct Freeway Frontage-Massive FWY Exposure
- Giant Private Fenced Yard
- Outside Storage Allowed
- Large Showroom
- 5 Dock High Loading Positions
- 2 Ground Level Doors
- 23' Clear Height
- 800 Amps, 120/280 Volts 3 Phase
- 3:1,000 SF Parking
- Located at 91/60 Interchange