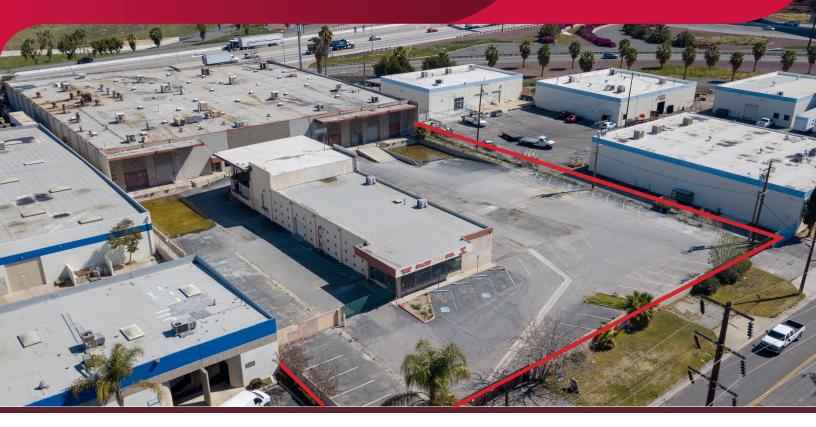

## **Industrial Building** ±54,900 SF Available For Sale 3323-3325 Russell Street, Riverside, CA 92507

## **PROPERTY HIGHLIGHTS**

- Direct Freeway Frontage-Massive FWY Exposure
- Giant Private Fenced Yard
- Outside Storage Allowed
- Large Showroom
- 5 Dock High Loading Positions
- 2 Ground Level Doors
- 23' Clear Height
- 800 Amps, 120/280 Volts 3 Phase
- 3:1,000 SF Parking
- Located at 91/60 Interchange