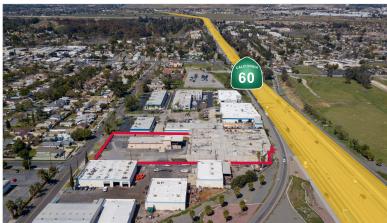

## **PROPERTY HIGHLIGHTS**

- Direct Freeway Frontage-Massive FWY Exposure
- Giant Private Fenced Yard
- Outside Storage Allowed
- Large Showroom
- 5 Dock High Loading Positions
- 2 Ground Level Doors
- 23' Clear Height
- 800 Amps, 120/280 Volts 3 Phase
- 3:1,000 SF Parking
- Located at 91/60 Interchange