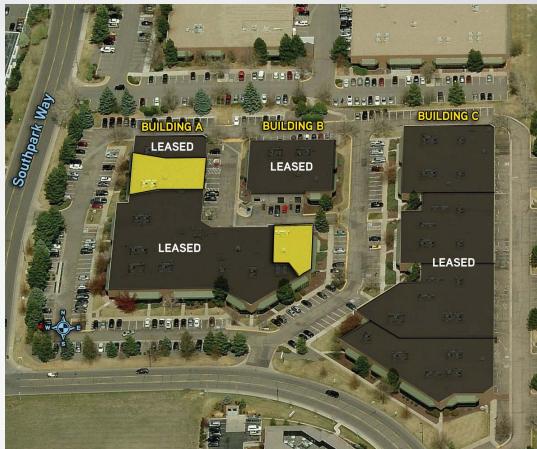

## Highlights

 Rare large block flex/office space in southwest submarket

**Colliers** 

- Can accommodate a wide range of size requirements, ranging from 3,148 SF to 16,628 SF
- > Flexible layout opportunities
- > Variety of office finish levels