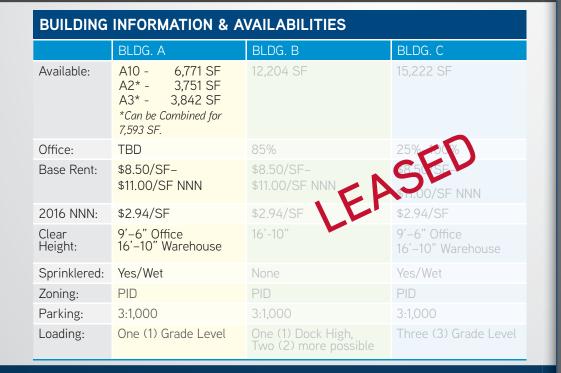

## Highlights

 Rare large block flex/office space in southwest submarket

**Colliers** 

- Can accommodate a wide range of size requirements, ranging from 3,148 SF to 16,628 SF
- > Flexible layout opportunities
- > Variety of office finish levels