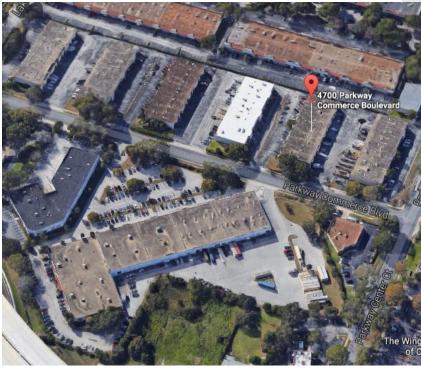

## **Property Details:**

| Total Space Available | 26,400 SF     |
|-----------------------|---------------|
| Rental Rate           | \$6.00 SF/ Yr |
| Min. Divisible        | 26,400 SF     |
| Max. Contiguous       | 26,400 SF     |
| Property Type         | Industrial    |
| Property Sub-type     | Flex Space    |
| Building Size         | 124.800 SF    |

### Spaces:

| Suite      | Space Available | Min Divisible | Max Contiguous | <b>Date Available</b> | Lease Type |  |
|------------|-----------------|---------------|----------------|-----------------------|------------|--|
| 4501 (606) | 26,400          | 26,400        | 26,400         | Now                   | NNN        |  |