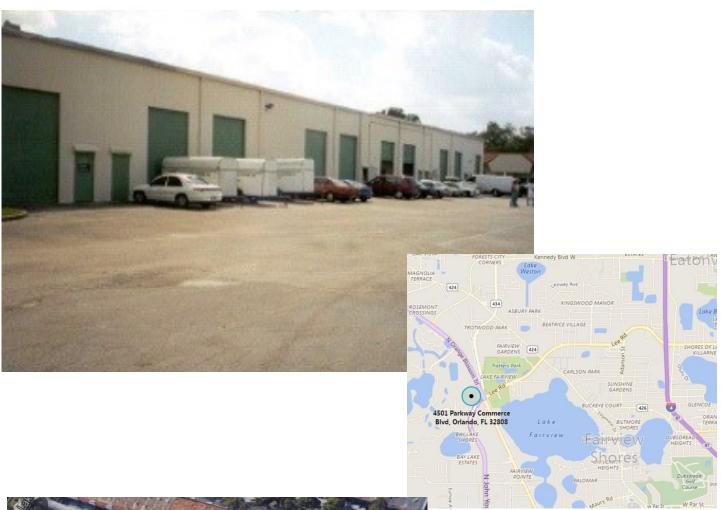

## **Property Details:**

| Total Space Available | 26,400 SF     |
|-----------------------|---------------|
| Rental Rate           | \$6.00 SF/ Yr |
| Min. Divisible        | 26,400 SF     |
| Max. Contiguous       | 26,400 SF     |
| Property Type         | Industrial    |
| Property Sub-type     | Flex Space    |
| Building Size         | 124.800 SF    |

### Spaces:

| Suite      | Space Available | Min Divisible | Max Contiguous | <b>Date Available</b> | Lease Type |  |
|------------|-----------------|---------------|----------------|-----------------------|------------|--|
| 4501 (606) | 26,400          | 26,400        | 26,400         | Now                   | NNN        |  |

#### Location Description:

- Office/ Warehouse/ Distribution/ Manufacturing
- Serviced by Tri-County Bus Line
- Ground level service doors
- Centrally located, convenient access to interstate and major highways