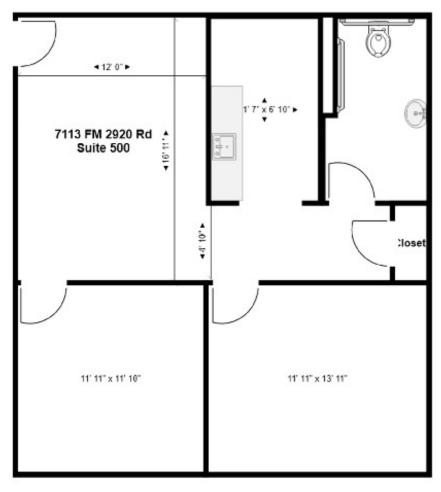

#### **AVAILABLE SPACES**

| SUITE                               | TENANT    | SIZE (SF) | LEASE TYPE | LEASE RATE    | DESCRIPTION                                                                                                                                                                                                                                                              |
|-------------------------------------|-----------|-----------|------------|---------------|--------------------------------------------------------------------------------------------------------------------------------------------------------------------------------------------------------------------------------------------------------------------------|
| ■ 7113 Fm 2920 Suite 500, Spring TX | Available | 810 SF    | NNN        | \$19.00 SF/yr | Suite 500 is 810 SF of office space is superb condition. The office currently has 2 separate offices with a larger reception and waiting area. Kitchenette and private bathroom. Lease spaces are individually monitored for electrical service which is paid by Tenant. |

#### French Quarter Business Park, 7113 FM 2920, Suite 500 (810 SF)

\* All Measurments are Approximate

7113 FM 2920 , SPRING, TX 77379

For More Information

Joe Palumbo

7113 FM 2920 , SPRING, TX 77379

| POPULATION           | 1 MILE | 3 MILES | 5 MILES |
|----------------------|--------|---------|---------|
| Total Population     | 6,409  | 49,870  | 143,510 |
| Average age          | 32.3   | 34.1    | 34.9    |
| Average age (Male)   | 32.1   | 32.8    | 34.1    |
| Average age (Female) | 32.0   | 34.7    | 35.1    |