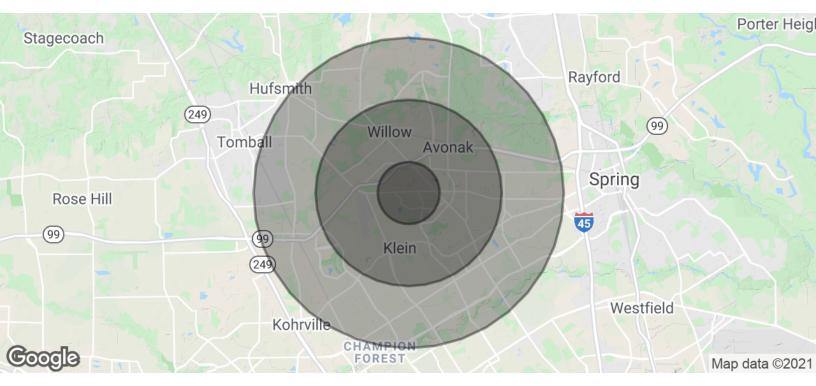

#### French Quarter Business Park, 7113 FM 2920, Suite 500 (810 SF)

\* All Measurments are Approximate

7113 FM 2920 , SPRING, TX 77379

For More Information

Joe Palumbo

7113 FM 2920 , SPRING, TX 77379

| POPULATION           | 1 MILE | 3 MILES | 5 MILES |
|----------------------|--------|---------|---------|
| Total Population     | 6,409  | 49,870  | 143,510 |
| Average age          | 32.3   | 34.1    | 34.9    |
| Average age (Male)   | 32.1   | 32.8    | 34.1    |
| Average age (Female) | 32.0   | 34.7    | 35.1    |

| HOUSEHOLDS & INCOME | 1 MILE    | 3 MILES   | 5 MILES   |
|---------------------|-----------|-----------|-----------|
| Total households    | 1,985     | 15,782    | 47,569    |
| # of persons per HH | 3.2       | 3.2       | 3.0       |
| Average HH income   | \$105,671 | \$111,128 | \$106,913 |
| Average house value |           | \$214,826 | \$216,132 |

<sup>\*</sup> Demographic data derived from 2010 US Census

For More Information

Joe Palumbo 281.609.7114 joe@3rdgd.com

7113 FM 2920, SPRING, TX 77379

| LOCATION INFORMATION |                                      |
|----------------------|--------------------------------------|
| Building Name        | French Quarter Business Park - 7113  |
| Street Address       | 7113 FM 2920                         |
| City, State, Zip     | Spring, TX 77379                     |
| County               | Harris                               |
| Market               | West                                 |
| Sub-market           | Spring                               |
| Cross-Streets        | TC Jester Blvd                       |
| Signal Intersection  | No                                   |
| Road Type            | Paved                                |
| Nearest Highway      | Grand Parkway (99)                   |
| Nearest Airport      | George Bush Intercontinental Airport |
| BUILDING INFORMATION |                                      |
|                      |                                      |
| Building Class       | В                                    |
| Tenancy              | Multiple                             |
| Number of Floors     | 1                                    |
| Year Built           | 2013                                 |
| Free Standing        | No                                   |