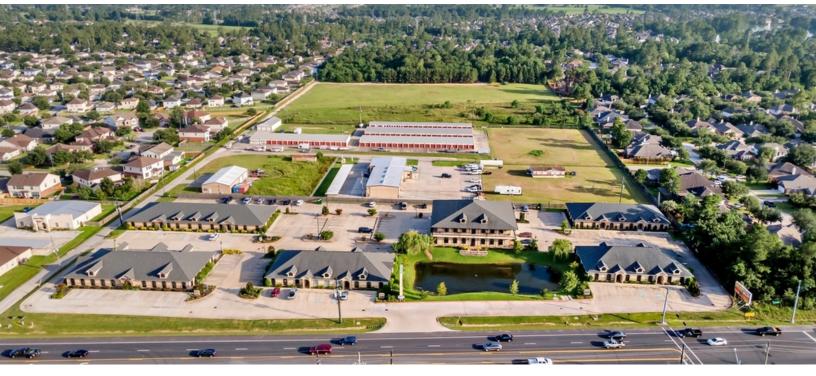

#### SITE DESCRIPTION

The French Quarter Business Park was built in 2013. This building is one of five professional buildings located on the property that surrounds the French Quarter Salons & Spa. Some of our existing tenants are Methodist Primary Care Group, Edwards Jones, Medical Practice Solutions, and French Quarter Salons & Spa.

#### **LOCATION DESCRIPTION**

French Quarter Business Park has easy access to the Grand Parkway (TX 99), I-45, and just minutes from Tomball, The Woodlands, and other places experiencing rapid growth