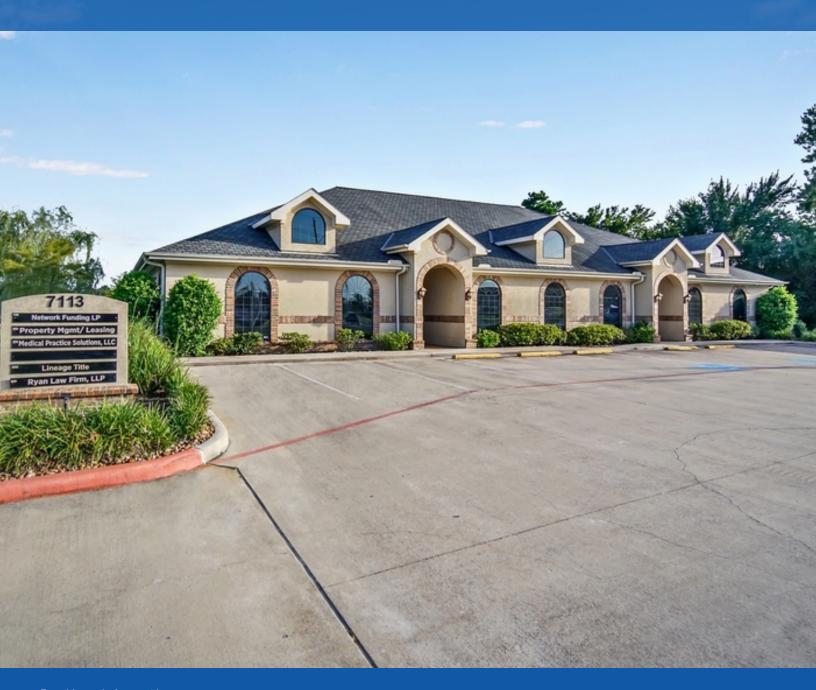

# French Quarter Business Park 7113 FM 2920 SUITE 500, SPRING, TX 77379

Joe Palumbo

7113 FM 2920 , SPRING, TX 77379

#### SITE DESCRIPTION

The French Quarter Business Park was built in 2013. This building is one of five professional buildings located on the property that surrounds the French Quarter Salons & Spa. Some of our existing tenants are Methodist Primary Care Group, Edwards Jones, Medical Practice Solutions, and French Quarter Salons & Spa.

#### **AVAILABLE SPACES**

| SUITE                               | TENANT    | SIZE (SF) | LEASE TYPE | LEASE RATE    | DESCRIPTION                                                                                                                                                                                                                                                              |
|-------------------------------------|-----------|-----------|------------|---------------|--------------------------------------------------------------------------------------------------------------------------------------------------------------------------------------------------------------------------------------------------------------------------|
| ■ 7113 Fm 2920 Suite 500, Spring TX | Available | 810 SF    | NNN        | \$19.00 SF/yr | Suite 500 is 810 SF of office space is superb condition. The office currently has 2 separate offices with a larger reception and waiting area. Kitchenette and private bathroom. Lease spaces are individually monitored for electrical service which is paid by Tenant. |