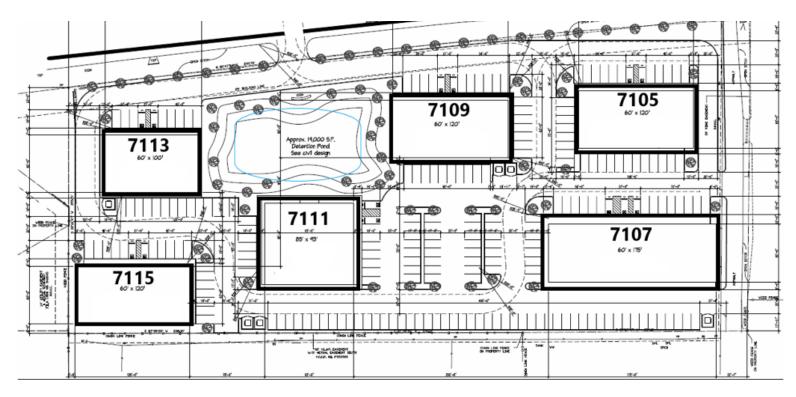

#### SITE DESCRIPTION

The French Quarter Business Park was built in 2013. This building is one of five professional buildings located on the property that surrounds the French Quarter Salons & Spa. Some of our existing tenants are Methodist Primary Care Group, Edwards Jones, Medical Practice Solutions, and French Quarter Salons & Spa.

| OFFERING SUMMARY |                   |  |
|------------------|-------------------|--|
| Lease Rate:      | 19.00 SF/yr (NNN) |  |
| Number of Units: | 6                 |  |
| Available SF:    | 810               |  |
| Lot Size:        | 4.8 Acres         |  |
| Building Size:   | 6,000 SF          |  |