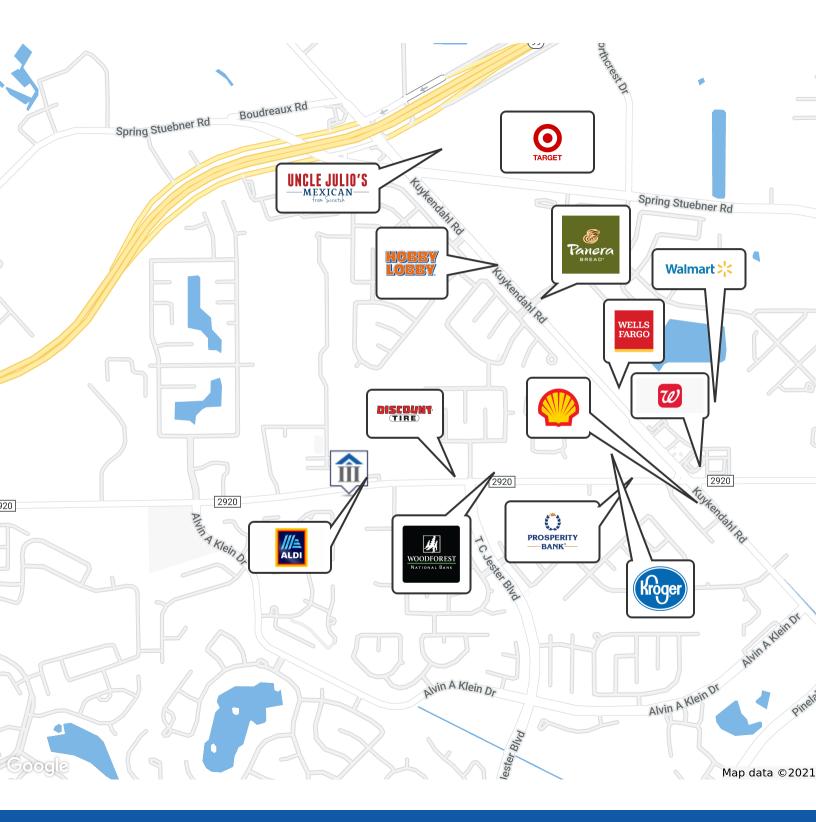

#### **LOCATION DESCRIPTION**

French Quarter Business Park has easy access to the Grand Parkway (TX 99), I-45, and just minutes from Tomball, The Woodlands, and other places experiencing rapid growth

#### SITE DESCRIPTION

The French Quarter Business Park was built in 2013. This building is one of five professional buildings located on the property that surrounds the French Quarter Salons & Spa. Some of our existing tenants are Methodist Primary Care Group, Edwards Jones, Medical Practice Solutions, and French Quarter Salons & Spa.