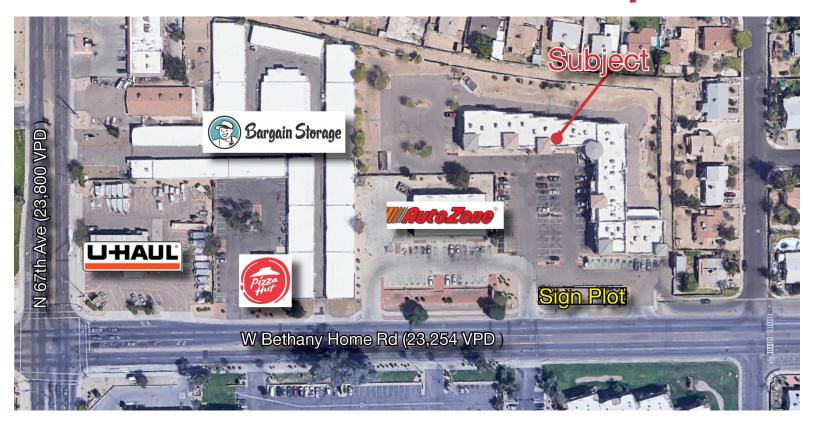

#### **Property Features**

- Ample parking
- Busy retail plaza
- Good ingress/egress
- Monument signage
- Nicely renovated
- Strong traffic counts
- Easy access
- Close proximity to Grand Avenue
- Densely populated
- Join A1 Convenient Store, Cricket,
  A1 Pizza, Barber Shop, Laundry, and
  More

#### A1 Plaza

871 - 1,000 SF