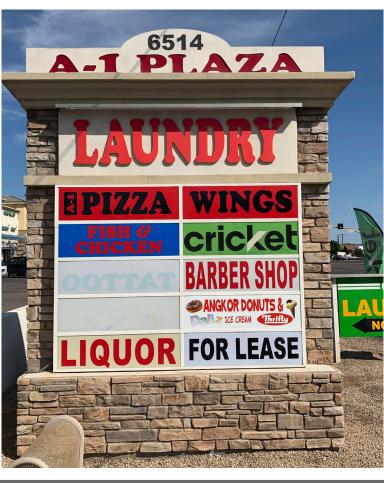

#### **Property Features**

- Ample parking
- Busy retail plaza
- Good ingress/egress
- Monument signage
- Nicely renovated
- Strong traffic counts
- Easy access
- Close proximity to Grand Avenue
- Densely populated
- Join A1 Convenient Store, Cricket,
  A1 Pizza, Barber Shop, Laundry, and
  More

## Additional

#### **Photos**