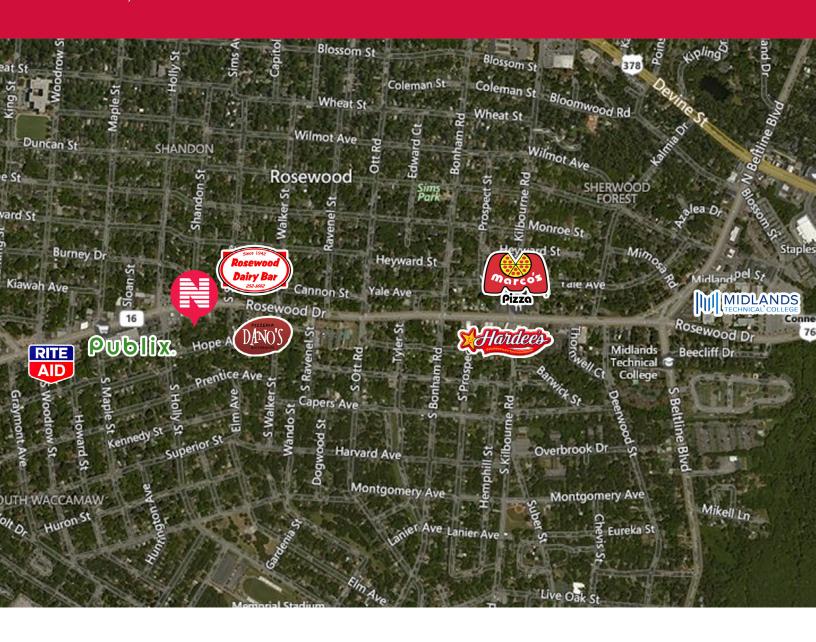

## 2910 ROSEWOOD DRIVE

Columbia, South Carolina

LEASE RATE: \$12.00 PSF NNN

High traffic location: 22,100 VPD

Ample parking

 Convenient location to University of South Carolina Campus