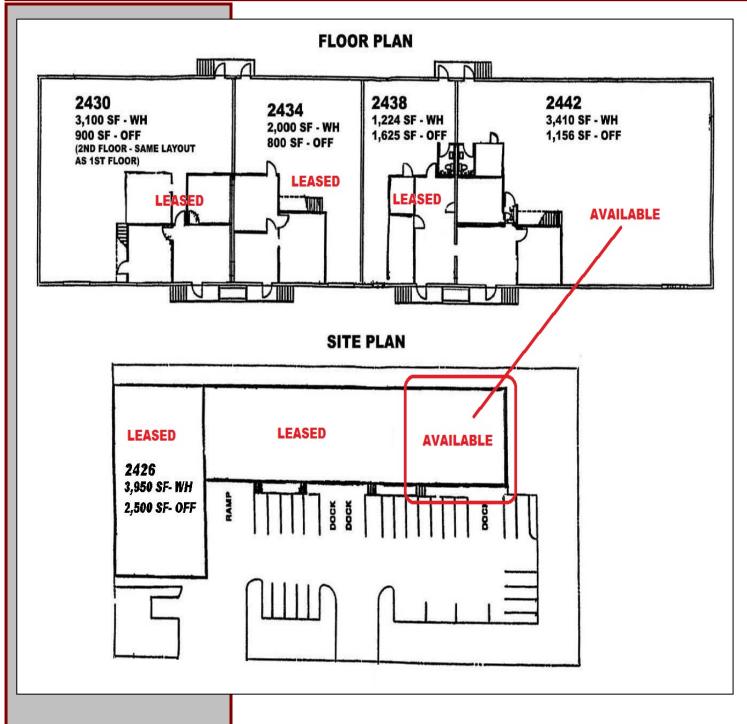

### **SPACE AVAILABILITY**

 UNIT 2442 – 4,566 SF (1,156 SF OFFICE WITH DOCK ACCESS)

#### **PROPERTY HIGHLIGHTS**

- 20,665 SF Total Building
- 100% A/C Warehouse
- (1) 10'x12' Dock High Door in each space
- Zoned I-3
- 2/1,000 Parking Ratio
- Metal Halide lighting throughout warehouses
- Rental Rate: \$3,000.00 Modified Gross