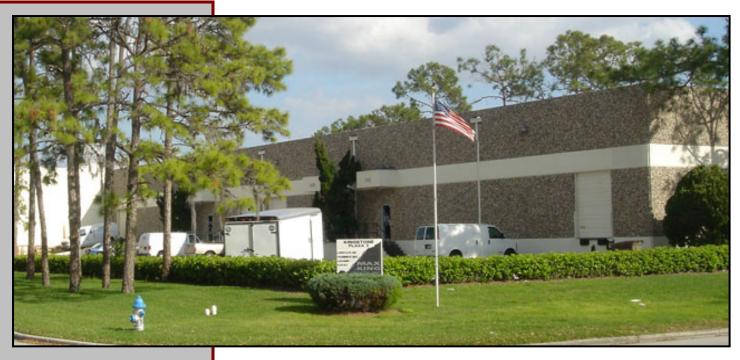

### **2442 VISCOUNT ROW**

ORLANDO, FL 32809

#### **PROPERTY HIGHLIGHTS**

- 20,665 SF Total Building
- 100% A/C Warehouse
- (1) 10'x12' Dock High Door in each space
- Zoned I-3
- 2/1,000 Parking Ratio
- Metal Halide lighting throughout warehouses
- Rental Rate: \$3,000.00 Modified Gross