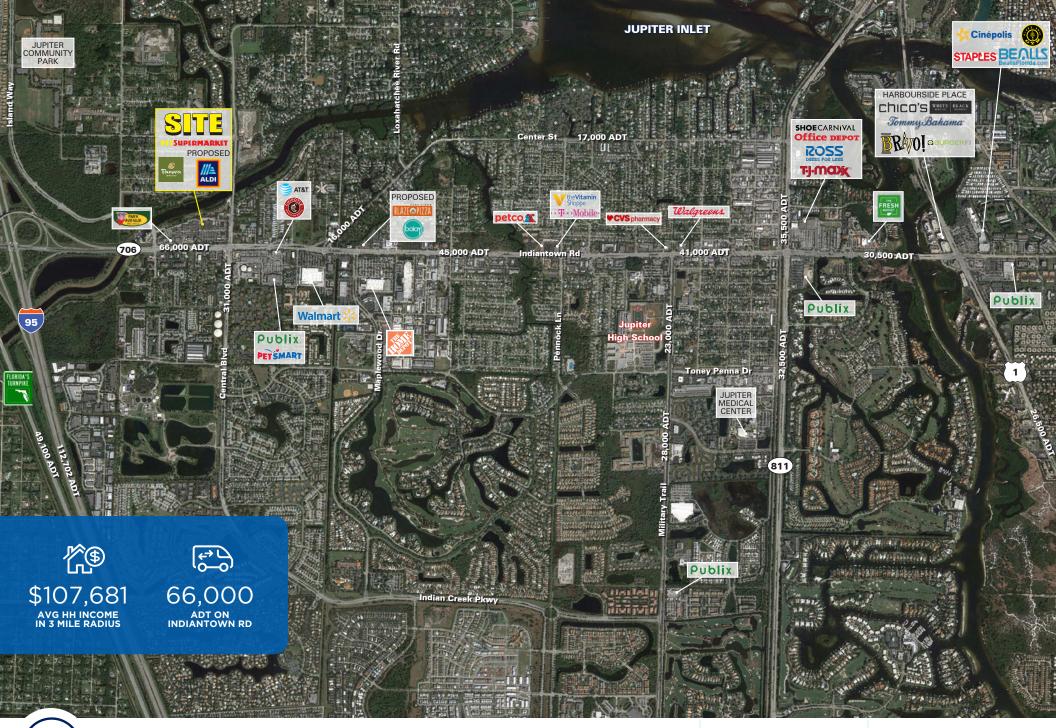

# 20,846 SF Junior Anchor **Box For Sublease**

- · Soon to be anchored by Aldi, the shopping center is extremely well positioned to capture affluence, density and growth in Jupiter and Northern Palm Beach County
- Situated at a fully signalized intersection of Indiantown Road and Central Boulevard, the center offers excellent access and visibility
- Easy access to I-95 and Florida's Turnpike
- Exposure to over 81,800 ADT

| 2018<br>DEMOGRAPHICS | 1 MILE   | 3 MILE    | 5 MILE    | 7 MILE    |
|----------------------|----------|-----------|-----------|-----------|
| Population           | 8,944    | 60,624    | 99,321    | 139,393   |
| Avg HH Income        | \$68,691 | \$107,681 | \$115,409 | \$118,963 |