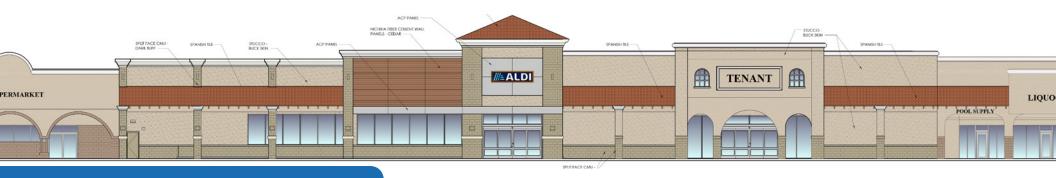

# 20,846 SF Junior Anchor **Box For Sublease**

- · Soon to be anchored by Aldi, the shopping center is extremely well positioned to capture affluence, density and growth in Jupiter and Northern Palm Beach County
- Situated at a fully signalized intersection of Indiantown Road and Central Boulevard, the center offers excellent access and visibility
- Easy access to I-95 and Florida's Turnpike
- Exposure to over 81,800 ADT