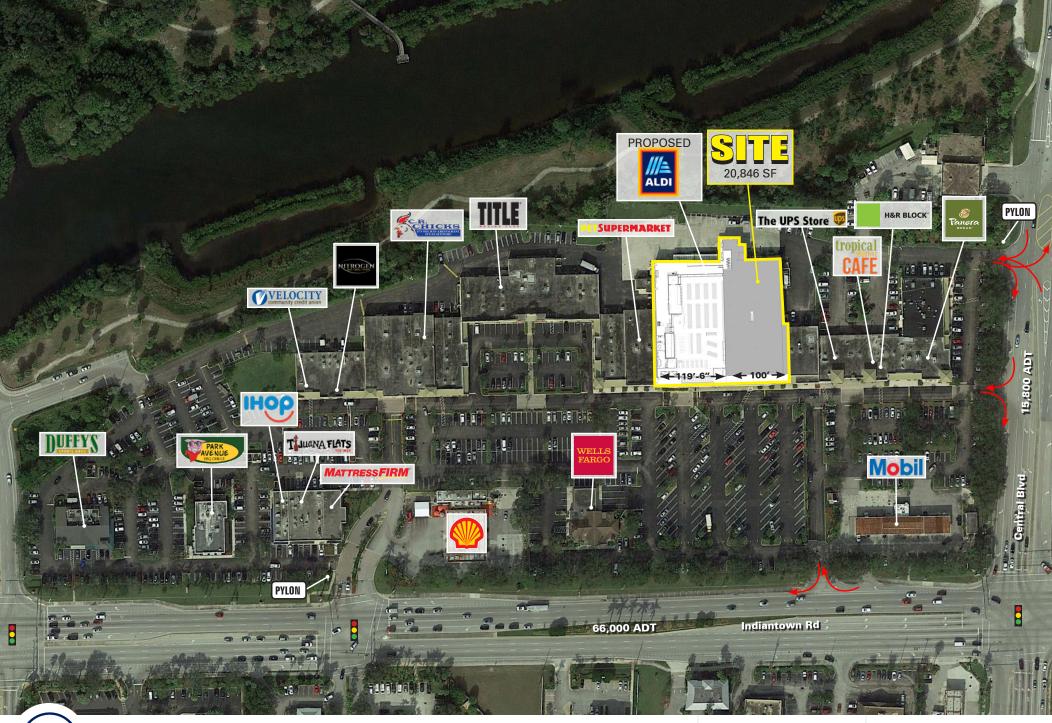

# 20,846 SF Junior Anchor **Box For Sublease**

- · Soon to be anchored by Aldi, the shopping center is extremely well positioned to capture affluence, density and growth in Jupiter and Northern Palm Beach County
- Situated at a fully signalized intersection of Indiantown Road and Central Boulevard, the center offers excellent access and visibility
- Easy access to I-95 and Florida's Turnpike
- Exposure to over 81,800 ADT