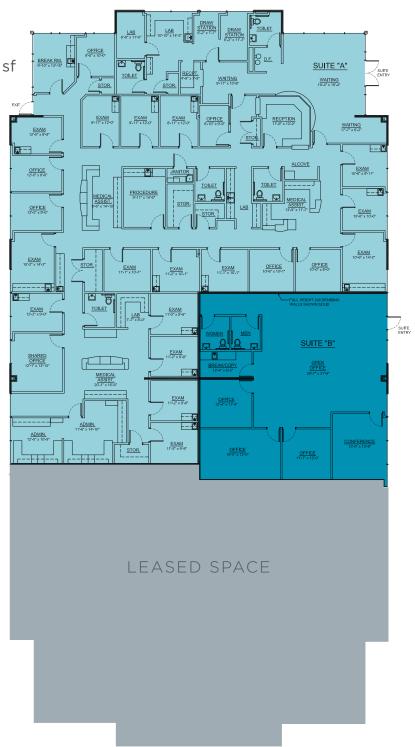

## **Floor Plans**

**Suite A**: ±7,572 sf

**Suite B:** ±2,023 sf

Total available: ±2,023 - ±9,595 sf