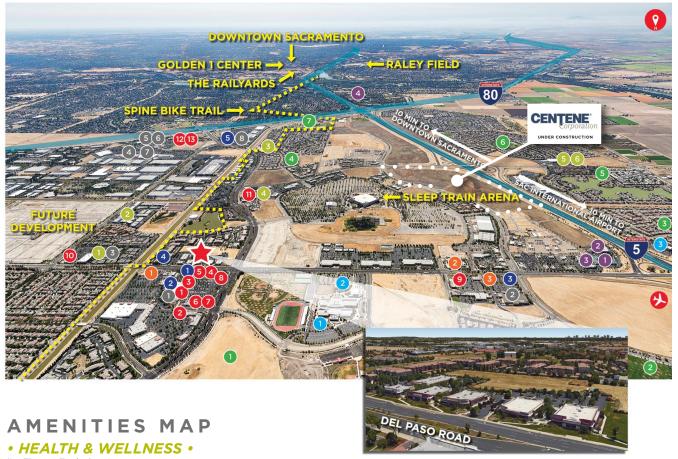

## **Retail Trade Area Aerial**

- Fitness Evolution
- 2) Anytime Fitness 3) CA Family Fitness
- 4) Curves
- 5) Bikram Yoga Natomas
- 6) Orangetheory Fitness

### • PARKS •

- 1) North Natomas Regional Park
- 2) Kokomo Park
- 3) Quail Park
- 4) Linden Park
- 5) Sundance Park
- 6) Witter Ranch Park
- 7) Tanzanite Park

#### • FOOD •

- 1) Peet's Coffee & tea
- 2) Jack's Urban Eats
- 3) Jamba Juice
- 4) Freebirds World Burrito
- 5) Corner Bakery Cafe
- 6) Curry Corner
- 7) Bella Bru Cafe
- 8) Tuk Tuk Thai Cuisine
- 9) Panera Bread
- 10) Pete's Restaurant and Brewhouse
- 11) Tapioca Express
- 12) Beach Hut Deli
- 13) Buffalo Wild Wings

#### POINTS OF INTEREST

DOWNTOWN SACRAMENTO • GOLDEN 1 CENTER • RAILYARDS • RALEY FIELD • SLEEP TRAIN ARENA • SAC INTERNATIONAL AIRPORT • SPINE BIKE TRAIL

#### • HOTELS •

- 1) Homewood Suites by Hilton
- 2) Hampton Inn & Suites
- 3) Holiday Inn Express & Suites
- 4) Extended Stay America

#### • BANKS •

- 1) Wells Fargo
- 2) Tri Counties Bank
- 3) Bank of America
- 4) Safe Credit Union
- 5) Chase

#### • GAS STATIONS •

- 1) Shell
- 2) Chevron
- 3) Safeway

#### • SCHOOLS •

- 1) Inderkum High School
- 2) American River College Natomas Center
- 3) Natomas School of Music

#### · OTHER ·

- 1) Raleys
- 2) Safeway
- 3) Natomas Veterinary Hospital
- 4) Cost Plus World Market
- 5) BevMo
- 6) Best Buy
- 7) Target
- 8) FedEx

Chad Cook, SIOR, CCIM **Senior Director** +1 916 329 1562 chad.cook@cushwake.com Lic #01711687