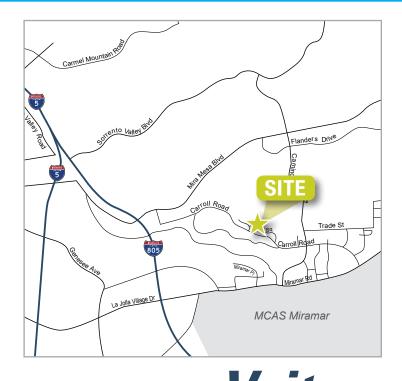

### **PROPERTY FEATURES**

- » ±4.710 SF available
- » Brand new improvements just completed
- » Corporate image with 30% office and balance lab
- » Biotech, microbiology and chemistry space
- » Extensive benches (approximately 234 linear foot) included
- » Fume hood installed with independent climate control
- » Dedicated tissue culture or lab support room
- » 1 grade level truck door
- » Prime location within minutes of I-805, I-5 and I-15
- » Shipping, receiving and equipment area
- » Available now