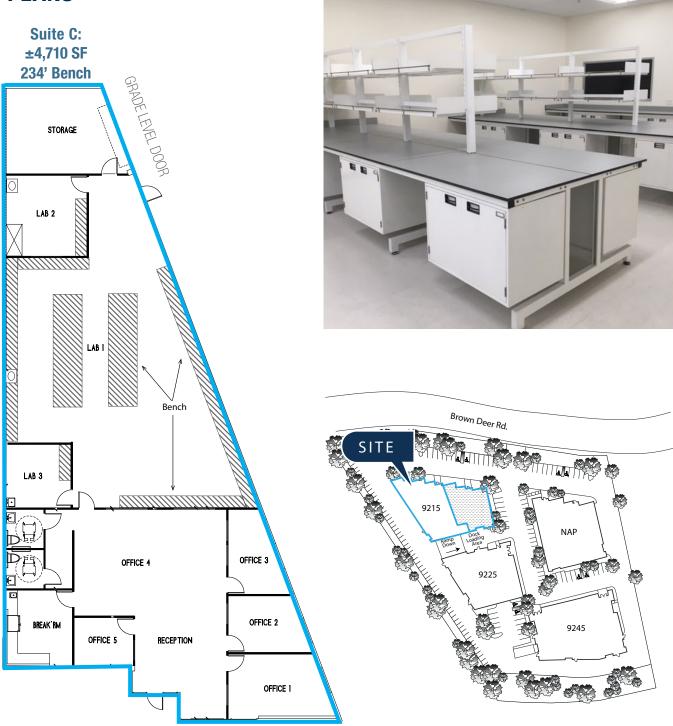

### **PROPERTY FEATURES**

- » ±4.710 SF available
- » Brand new improvements just completed
- » Corporate image with 30% office and balance lab
- » Biotech, microbiology and chemistry space
- » Extensive benches (approximately 234 linear foot) included
- » Fume hood installed with independent climate control
- » Dedicated tissue culture or lab support room
- » 1 grade level truck door
- » Prime location within minutes of I-805, I-5 and I-15
- » Shipping, receiving and equipment area
- » Available now

### **FLOOR PLANS**