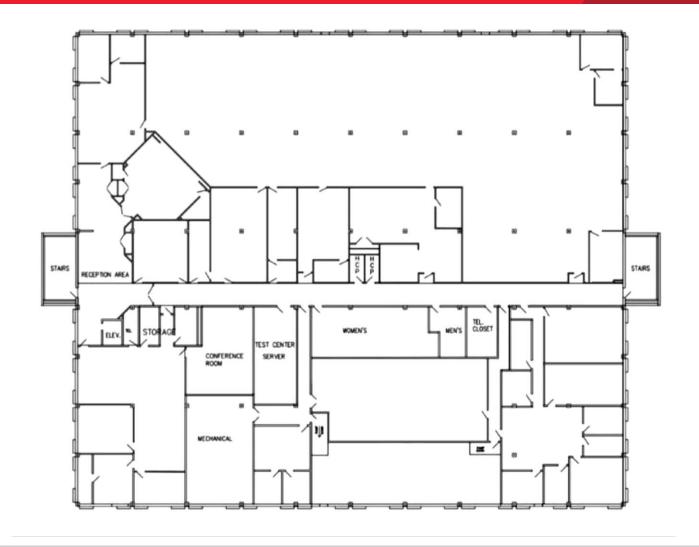

6,675 SF on the second floor (will subdivide)</li> </ul> |
| Zoning            | C-5                                                                                                             |
| Elevator(s)       | One (1)                                                                                                         |
| Lease Rate        | \$14.00 PSF, Full Service                                                                                       |



For more information, contact:

#### **BAKER LYNN**

Associate (804) 697 3464 baker.lynn@thalhimer.com



Chesterfield County, Virginia

First Floor - Plan for Suite 101



For more information, contact:

**BAKER LYNN** 

Associate (804) 697 3464 baker.lynn@thalhimer.com



Chesterfield County, Virginia

#### Second Floor Plan



For more information, contact:

#### **BAKER LYNN**

Associate (804) 697 3464 baker.lynn@thalhimer.com



Chesterfield County, Virginia



For more information, contact:

#### **BAKER LYNN**

Associate (804) 697 3464 baker.lynn@thalhimer.com