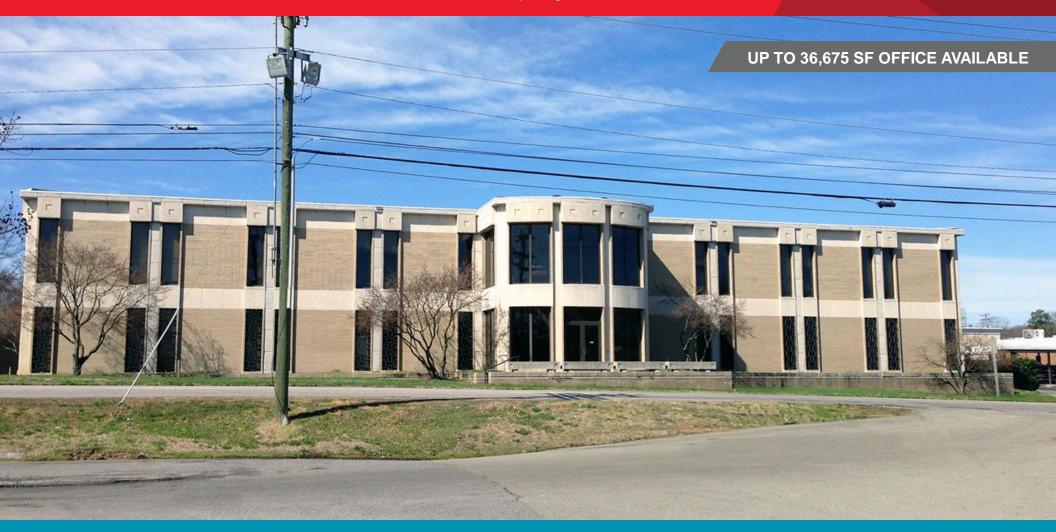

### **Property Features**

- 2,360 36,675 RSF SUITES AVAILABLE (willing to provide any size in between)
- Two (2) 500 KW Generators provide full backup
- Conveniently located on the corner of Turner & Hull Street Roads
- · Large, efficient floor plan
- Motivated landlord

| Building Features |                                                                                                                 |
|-------------------|-----------------------------------------------------------------------------------------------------------------|
| Availabe SF       | <ul> <li>First Floor Suite 101 – 2,360 SF</li> <li>Up 36,675 SF on the second floor (will subdivide)</li> </ul> |
| Zoning            | C-5                                                                                                             |
| Elevator(s)       | One (1)                                                                                                         |
| Lease Rate        | \$14.00 PSF, Full Service                                                                                       |