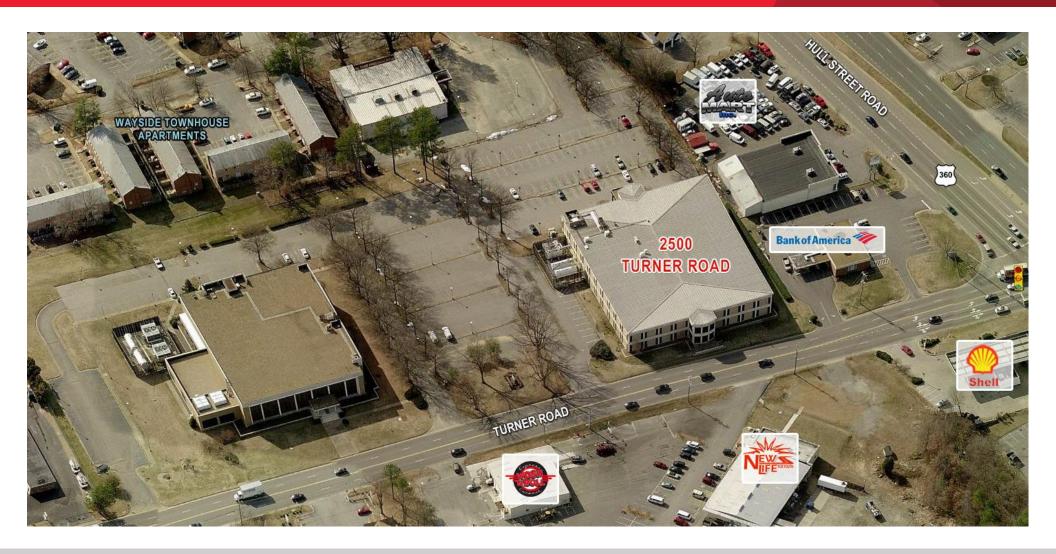

### **Property Features**

- 2,360 36,675 RSF SUITES AVAILABLE (willing to provide any size in between)
- Two (2) 500 KW Generators provide full backup
- Conveniently located on the corner of Turner & Hull Street Roads
- · Large, efficient floor plan
- Motivated landlord