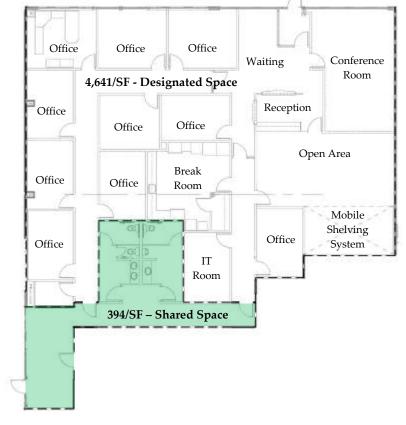

#### 

- Professional Office Condominium
- Class "A" Office Space
- 5,053 Square Feet
- Up to 10 Private Offices
- Reception & Waiting Area
- Executive Conference Room
- Break Room
- Conditioned IT Room
- Barrier-Free Restrooms (Common)
- Window Coverings
- Ample (Free) Parking
- City Water/Sewer