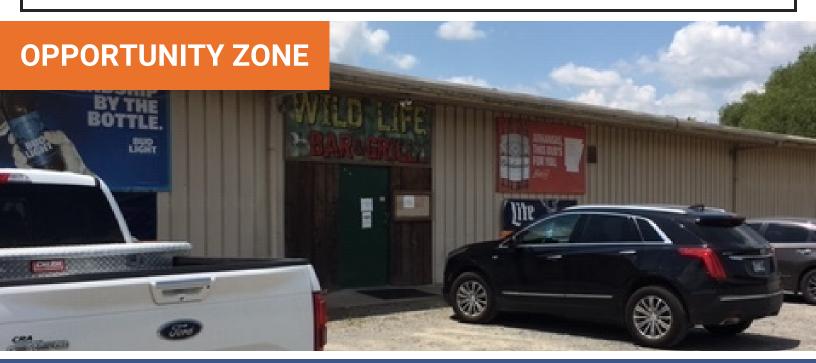

### **Restaurant/Bar Property**

### 711 E. Superior | Stuttgart, AR 72160

#### **PROPERTY OVERVIEW**

Operational Bar & Restaurant located in Stuttgart just off E. Michigan St (Hwy. 79) & Hwy. 165. All furniture, fixtures & equipment conveys as well as liquor license. Could be converted to industrial property.

Financials available with Confidentiality Agreement.

**Price / SF:** \$43.10

Located in OPPORTUNITY ZONE

**Lot Size:** 3.03 Acres +/-

**Building Size:** 5,800 sq. ft. +/-

Information is deemed reliable but is not guaranteed. Agency Disclosure: RPM Group is the agent for the owner of the property described herein.