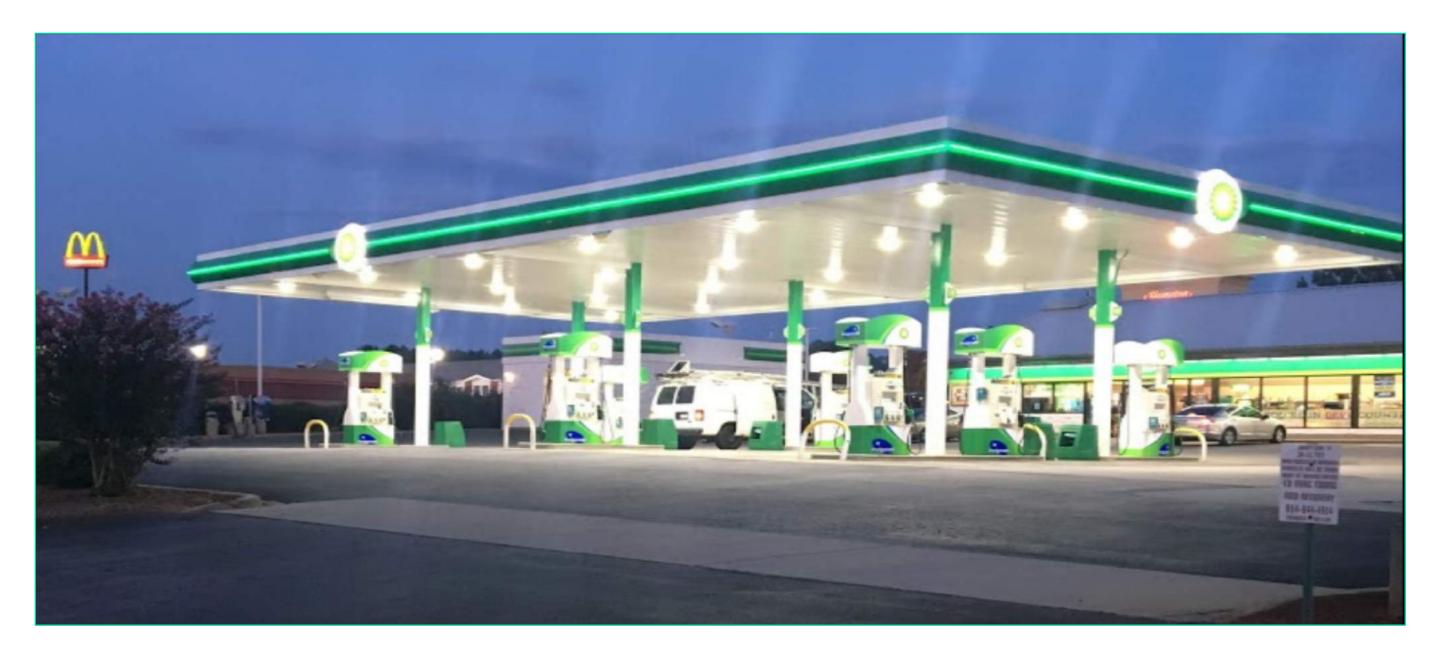

#### **Overview:**

- +/- .92 Acres
- +/- 4,000 SF Convivence Store
- BP Brand Gas Station with Convenience Store & Car Wash
- Prime Location on Intersection of I-85 & Hwy 81 in Anderson, SC
- Fast growing exit & surrounding area
- Serves as Greyhound Bus Station and bus stops at location 4 times/day
  - Only Greyhound stop between Norcross, GA & Greenville, SC
  - Sells Greyhound Tickets in-store: Estimated monthly profit: \$750/Mo.
- Asking Price: \$2.3 Million

## **Property Information:**

Gas Provider: SEI

Branding: BP

- Time Remaining on current fuel contract: +/- 8½ Years
- Owner sets fuel prices
  - Not on consignment through fuel provider
- FF&E: All FF&E included in purchase price
- Car Wash: Cash only @ car wash, can accept credit for wash inside or at pumps
- Prior quote on file for Car Wash Add-on
- Serves as Greyhound Bus Station and bus stops at location 4 times/day