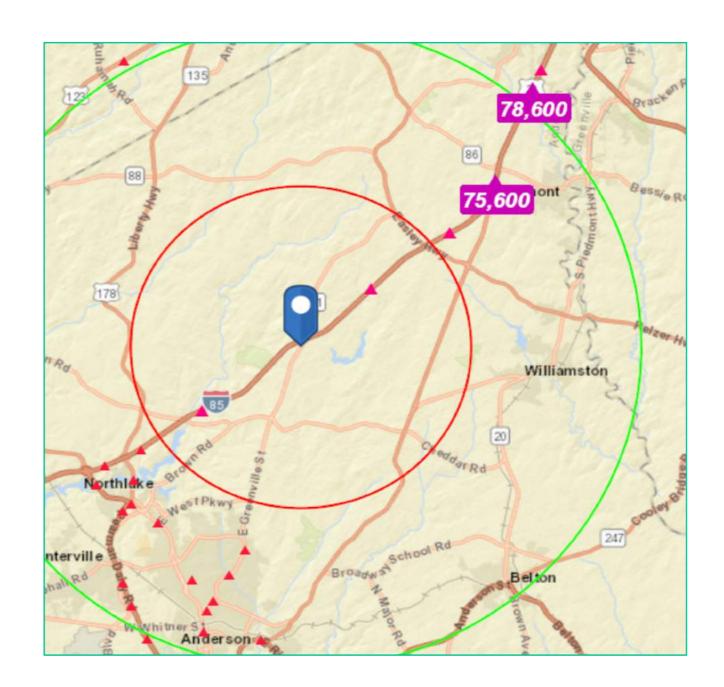

## <u>Demographics:</u>

Traffic Count: 75,600 CPD @ Interchange

#### 5 Mile Radius

Population: 19,040 Households: 6,789

#### 10 Mile Radius

Population: 123,947 Households: 48, 534

### 15 Mile Radius

Population: 280, 412 Households: 107,484