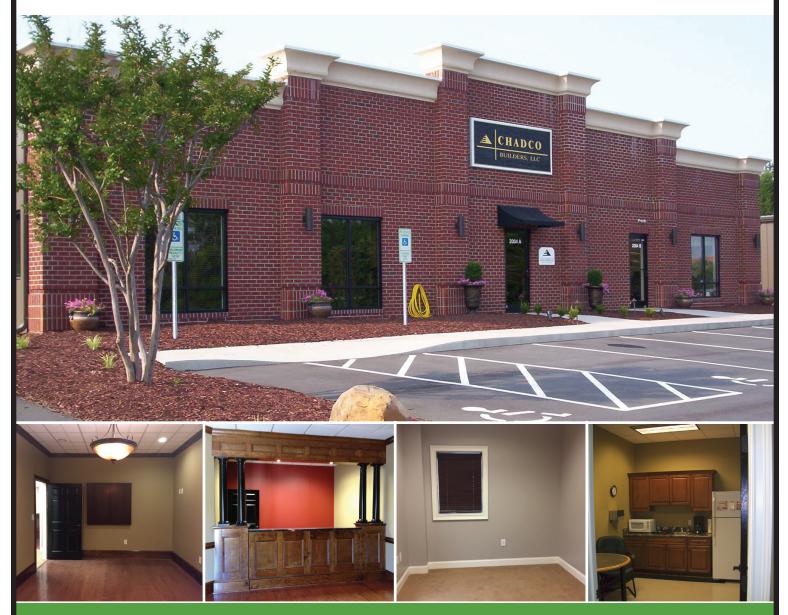

## **BUILDING INFORMATION:**

- 2004-A Anthony Road, Burlington, NC 27215
- Adjacent to Honda Aero Plant and close to Burlington-Alamance Regional Airport
- Easy access to 185/40, airport, hospital, shopping, restaurants, and housing
- Lobby/Reception area, conference room, offices, restroom, and breakroom
- Landlord pays electric, water/sewer, trash and all HVAC expenses
- Gated parking lot, dumpster and no exterior maintenance
- Modified Gross Lease Landlord pays taxes & insurance, no CAM fees

## LEASE SPACE INFORMATION:

- Office Lease Rate: \$1,975/month
- Taxes & Insurance Landlord pays
- CAM Fees None

| Space   | Dimensions      | Sq/Ft | Monthly Lease |
|---------|-----------------|-------|---------------|
| Suite A | 54'–5" x 45'–6" | 1,320 | \$1,975       |