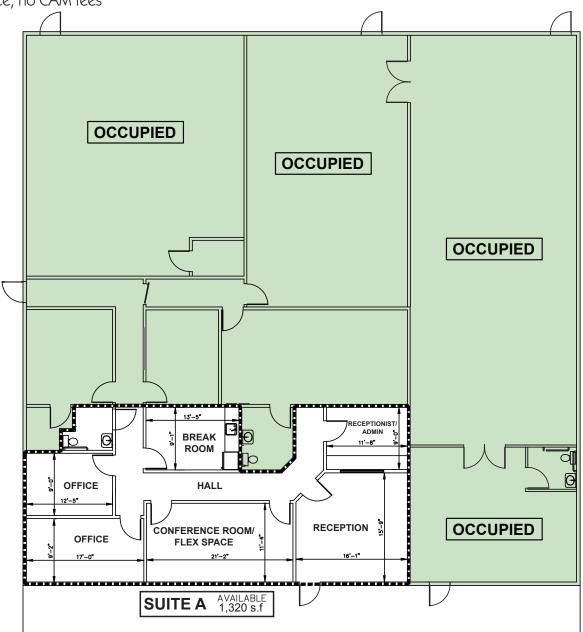

## 2004 Anthony Road, Burlington, NC 27215 Office Space: 1,320 sf - \$1,975/month

includes rent, electric, water/sewer, trash and all HVAC expenses

View commercial lease space at www.chadcobuilders.com 336-227-6585

## LEASE SPACE INFORMATION:

- Office Lease Rate: \$1,975/month
- Taxes & Insurance Landlord pays
- CAM Fees None

| Space   | Dimensions      | Sq/Ft | Monthly Lease |
|---------|-----------------|-------|---------------|
| Suite A | 54'–5" x 45'–6" | 1,320 | \$1,975       |