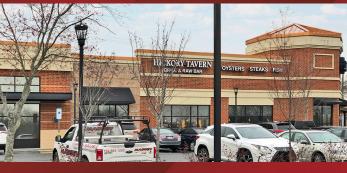

#### SITE PLAN

|       | 0 · · · = · · = / · · · ·  |        |
|-------|----------------------------|--------|
| Suite | Tenant                     | Size   |
| B6    | Benchmark Physical Therapy | 1,535  |
| ANC   | Publix                     | 51,871 |
| A1-3  | Lotus Bar & Eatery         | 4,289  |
| A4    | AVAILABLE                  | 1,099  |
| A5    | Neighborhood Cigars        | 1,203  |
| A6-7  | Gastonia Spine & Sports    | 2,410  |
| A8    | Famous Hair                | 1,200  |
| A9    | Beverly Nails              | 1,200  |
| A10   | Regional Finance           | 1,300  |
| B1    | Marco's Pizza              | 1,316  |
| B2    | Chinese Restaurant         | 1,216  |
| В3    | AVAILABLE                  | 1,216  |
| B4-5  | Grape & Barley             | 2,428  |
| OP    | Hickory Tavern             | 6,500  |