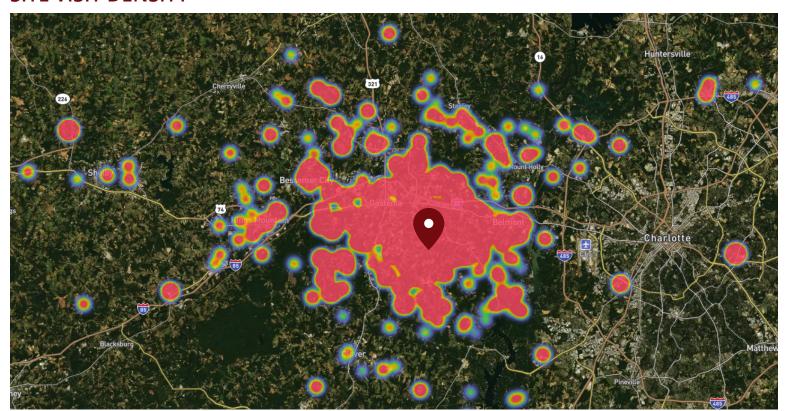

#### SITE VISIT DENSITY

Red, orange, and yellow colors represent the location of 60% of site visitors

Data provided by Placer Labs Inc. (www.placer.ai)