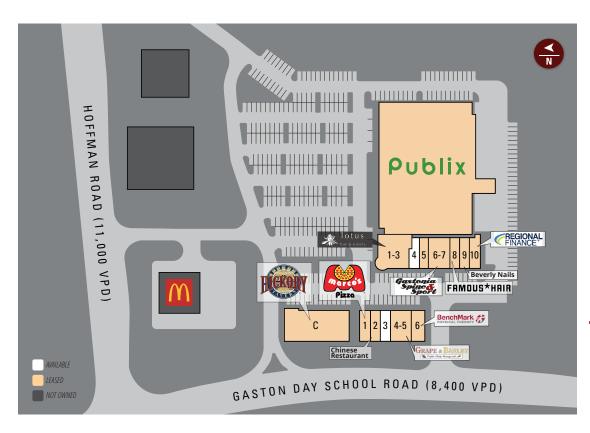

#### SITE PLAN

|       | 0 · · · = · · = / · · · ·  |        |
|-------|----------------------------|--------|
| Suite | Tenant                     | Size   |
| B6    | Benchmark Physical Therapy | 1,535  |
| ANC   | Publix                     | 51,871 |
| A1-3  | Lotus Bar & Eatery         | 4,289  |
| A4    | AVAILABLE                  | 1,099  |
| A5    | Neighborhood Cigars        | 1,203  |
| A6-7  | Gastonia Spine & Sports    | 2,410  |
| A8    | Famous Hair                | 1,200  |
| A9    | Beverly Nails              | 1,200  |
| A10   | Regional Finance           | 1,300  |
| B1    | Marco's Pizza              | 1,316  |
| B2    | Chinese Restaurant         | 1,216  |
| В3    | AVAILABLE                  | 1,216  |
| B4-5  | Grape & Barley             | 2,428  |
| OP    | Hickory Tavern             | 6,500  |

TOTAL 78,783