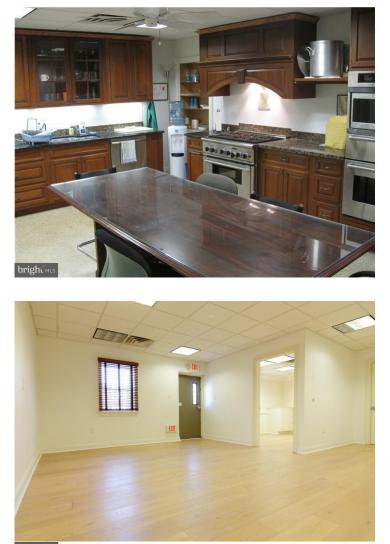

#### **PROPERTY HIGHLIGHTS:**

- FREESTANDING 8,300 SQ FT, 1 STRY MASONRY BUILDING, JUST OFF RT202,
  - CLEAR SPAN WAREHOUSE 12' CEILING
- 3 DRIVE-IN OVERHEAD DOORS
- EXPANDED STORAGE AND OFFICE FITTED OUT W/RECP, CONF, KITCHEN, ADA COMPLIANT BATH, CABINETRY, APPLIANCES
- EXPANDED REAR LOT (INGRESS/EGRESS AT NORTH/WEST SIDES)
- ON SITE PARKING FOR 14+ VEHICLES
- PERIMETER FENCING
- SITUATED BETWEEN KOP/PLYMOUTH MTG INTERCHANGE OF RT 476, 276, 76, & 422