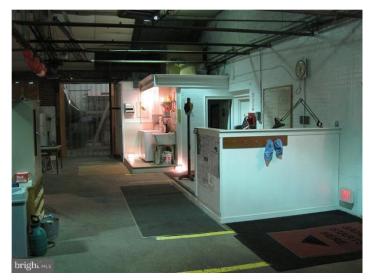

#### **PROPERTY HIGHLIGHTS:**

- FREESTANDING 8,300 SQ FT, 1 STRY MASONRY BUILDING, JUST OFF RT202,
  - CLEAR SPAN WAREHOUSE 12' CEILING
- 3 DRIVE-IN OVERHEAD DOORS
- EXPANDED STORAGE AND OFFICE FITTED OUT W/RECP, CONF, KITCHEN, ADA COMPLIANT BATH, CABINETRY, APPLIANCES
- EXPANDED REAR LOT (INGRESS/EGRESS AT NORTH/WEST SIDES)
- ON SITE PARKING FOR 14+ VEHICLES
- PERIMETER FENCING
- SITUATED BETWEEN KOP/PLYMOUTH MTG INTERCHANGE OF RT 476, 276, 76, & 422