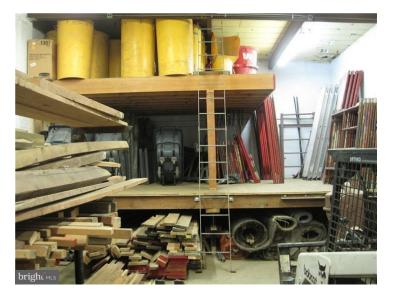

#### **PROPERTY HIGHLIGHTS:**

- FREESTANDING 8,300 SQ FT, 1 STRY MASONRY BUILDING, JUST OFF RT202,
  - CLEAR SPAN WAREHOUSE 12' CEILING
- 3 DRIVE-IN OVERHEAD DOORS
- EXPANDED STORAGE AND OFFICE FITTED OUT W/RECP, CONF, KITCHEN, ADA COMPLIANT BATH, CABINETRY, APPLIANCES
- EXPANDED REAR LOT (INGRESS/EGRESS AT NORTH/WEST SIDES)
- ON SITE PARKING FOR 14+ VEHICLES
- PERIMETER FENCING
- SITUATED BETWEEN KOP/PLYMOUTH MTG INTERCHANGE OF RT 476, 276, 76, & 422