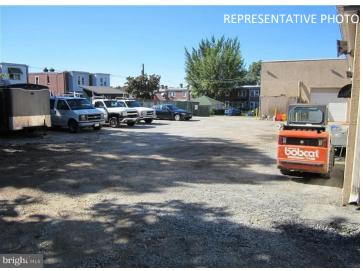

#### **PROPERTY HIGHLIGHTS:**

- FREESTANDING 8,300 SQ FT, 1 STRY MASONRY BUILDING, JUST OFF RT202,
  - CLEAR SPAN WAREHOUSE 12' CEILING
- 3 DRIVE-IN OVERHEAD DOORS
- EXPANDED STORAGE AND OFFICE FITTED OUT W/RECP, CONF, KITCHEN, ADA COMPLIANT BATH, CABINETRY, APPLIANCES
- EXPANDED REAR LOT (INGRESS/EGRESS AT NORTH/WEST SIDES)
- ON SITE PARKING FOR 14+ VEHICLES
- PERIMETER FENCING
- SITUATED BETWEEN KOP/PLYMOUTH MTG INTERCHANGE OF RT 476, 276, 76, & 422