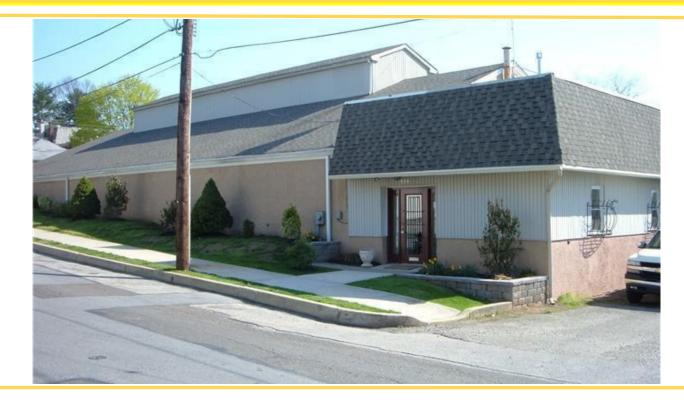

#### LOCATION: 316 W POPLAR STREET, NORRISTOWN, PA 19401-3237

#### **PROPERTY HIGHLIGHTS:**

- FREESTANDING 8,300 SQ FT, 1 STRY MASONRY BUILDING, JUST OFF RT202,
  - CLEAR SPAN WAREHOUSE 12' CEILING
- 3 DRIVE-IN OVERHEAD DOORS
- EXPANDED STORAGE AND OFFICE FITTED OUT W/RECP, CONF, KITCHEN, ADA COMPLIANT BATH, CABINETRY, APPLIANCES
- EXPANDED REAR LOT (INGRESS/EGRESS AT NORTH/WEST SIDES)
- ON SITE PARKING FOR 14+ VEHICLES
- PERIMETER FENCING
- SITUATED BETWEEN KOP/PLYMOUTH MTG INTERCHANGE OF RT 476, 276, 76, & 422