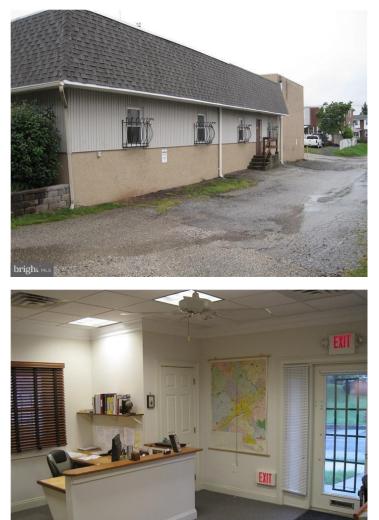

#### **PROPERTY HIGHLIGHTS:**

- FREESTANDING 8,300 SQ FT, 1 STRY MASONRY BUILDING, JUST OFF RT202,
  - CLEAR SPAN WAREHOUSE 12' CEILING
- 3 DRIVE-IN OVERHEAD DOORS
- EXPANDED STORAGE AND OFFICE FITTED OUT W/RECP, CONF, KITCHEN, ADA COMPLIANT BATH, CABINETRY, APPLIANCES
- EXPANDED REAR LOT (INGRESS/EGRESS AT NORTH/WEST SIDES)
- ON SITE PARKING FOR 14+ VEHICLES
- PERIMETER FENCING
- SITUATED BETWEEN KOP/PLYMOUTH MTG INTERCHANGE OF RT 476, 276, 76, & 422