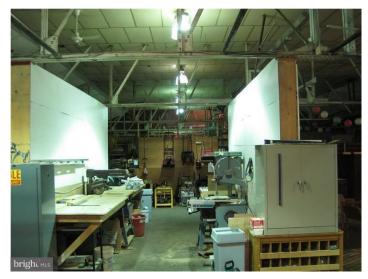

#### **PROPERTY HIGHLIGHTS:**

- FREESTANDING 8,300 SQ FT, 1 STRY MASONRY BUILDING, JUST OFF RT202,
  - CLEAR SPAN WAREHOUSE 12' CEILING
- 3 DRIVE-IN OVERHEAD DOORS
- EXPANDED STORAGE AND OFFICE FITTED OUT W/RECP, CONF, KITCHEN, ADA COMPLIANT BATH, CABINETRY, APPLIANCES
- EXPANDED REAR LOT (INGRESS/EGRESS AT NORTH/WEST SIDES)
- ON SITE PARKING FOR 14+ VEHICLES
- PERIMETER FENCING
- SITUATED BETWEEN KOP/PLYMOUTH MTG INTERCHANGE OF RT 476, 276, 76, & 422