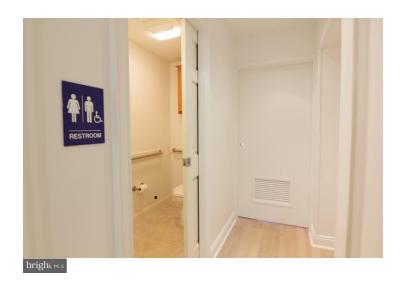

#### **PROPERTY HIGHLIGHTS:**

- FREESTANDING 8,300 SQ FT, 1 STRY MASONRY BUILDING, JUST OFF RT202,
  - CLEAR SPAN WAREHOUSE 12' CEILING
- 3 DRIVE-IN OVERHEAD DOORS
- EXPANDED STORAGE AND OFFICE FITTED OUT W/RECP, CONF, KITCHEN, ADA COMPLIANT BATH, CABINETRY, APPLIANCES
- EXPANDED REAR LOT (INGRESS/EGRESS AT NORTH/WEST SIDES)
- ON SITE PARKING FOR 14+ VEHICLES
- PERIMETER FENCING
- SITUATED BETWEEN KOP/PLYMOUTH MTG INTERCHANGE OF RT 476, 276, 76, & 422