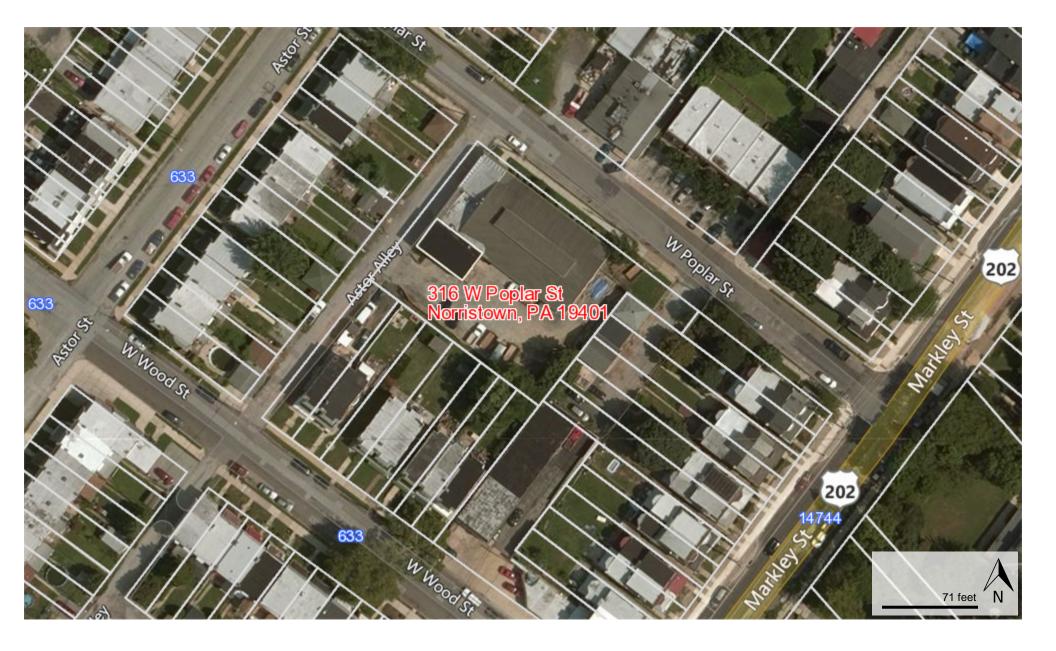

359.9700 Office 610.716.4020 Cell CYANGELLO@CAPITALCOMRE.COM

Sales Price \$750,000.00

#### **UNIQUE OPPORTUNITY-OWNER/USER**



#### LOCATION: 316 W POPLAR STREET, NORRISTOWN, PA 19401-3237

#### **PROPERTY HIGHLIGHTS:**

- FREESTANDING 8,300 SQ FT, 1 STRY MASONRY BUILDING, JUST OFF RT202,
  - CLEAR SPAN WAREHOUSE 12' CEILING
- 3 DRIVE-IN OVERHEAD DOORS
- EXPANDED STORAGE AND OFFICE FITTED OUT W/RECP, CONF, KITCHEN, ADA COMPLIANT BATH, CABINETRY, APPLIANCES
- EXPANDED REAR LOT (INGRESS/EGRESS AT NORTH/WEST SIDES)
- ON SITE PARKING FOR 14+ VEHICLES
- PERIMETER FENCING
- SITUATED BETWEEN KOP/PLYMOUTH MTG INTERCHANGE OF RT 476, 276, 76, & 422



bright M

# **UNIQUE OPPORTUNITY-OWNER/USER**









# **UNIQUE OPPORTUNITY-OWNER/USER**











# **UNIQUE OPPORTUNITY-OWNER/USER**