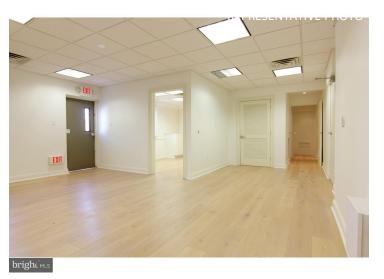

#### **PROPERTY HIGHLIGHTS:**

- FREESTANDING 8,300 SQ FT, 1 STRY MASONRY BUILDING, JUST OFF RT202,
  - CLEAR SPAN WAREHOUSE 12' CEILING
- 3 DRIVE-IN OVERHEAD DOORS
- EXPANDED STORAGE AND OFFICE FITTED OUT W/RECP, CONF, KITCHEN, ADA COMPLIANT BATH, CABINETRY, APPLIANCES
- EXPANDED REAR LOT (INGRESS/EGRESS AT NORTH/WEST SIDES)
- ON SITE PARKING FOR 14+ VEHICLES
- PERIMETER FENCING
- SITUATED BETWEEN KOP/PLYMOUTH MTG INTERCHANGE OF RT 476, 276, 76, & 422