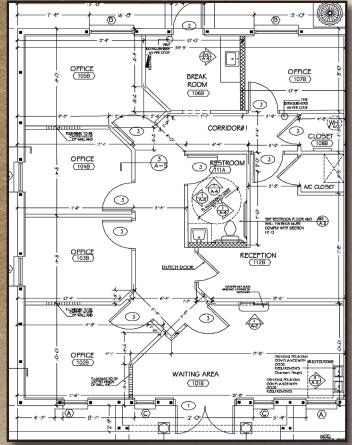

room, reception area, break room, storage and one restroom





◆ Great location on SR 54, just 2 miles from the Medical Center of Trinity

◆ Lots of windows with great views of the surrounding ponds and preserve



Heidi Tuttle-Beisner, CCIM

Broker/Owner Cell: (727) 992-1674 Office: (727) 376-4900 htuttle@cap-realty.com www.cap-realty.com  Beautiful Medical and Professional Offices in newer office park

♦ Traffic Counts in excess of 42,000 vehicles per day on SR 54

Lease Price: \$17.50 psf Modified Gross

This information is believed to be accurate, Broker is not responsible for misstatements of fact, errors or omissions, prior sale, change of price, terms or withdrawal from market without notice. Buyer and/or tenants shall verify all Information.



### MILL POND PROFESSIONAL CENTER



Floor Plan: 1,320 sf Available

#### **Demographics - 5 miles**



**Population Estimate:** 157,349



Population Growth: 11.3%



Median Age: 44



Average HH Income: \$56,390

#### Site Plan



**Aerial Map** 



For more information, please call Heidi Tuttle-Beisner, CCIM • Cell: (727) 992-1674 • Email: htuttle@cap-realty.com