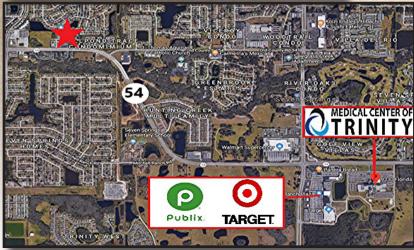

## OFFICE FOR LEASE

◆ 1,320 sf professional office available end of January 2020

♦ 5 offices, waiting room, reception area, break room, storage and one restroom

◆ Great location on SR 54, just 2 miles from the Medical Center of Trinity

♦ Traffic Counts in excess of 42,000 vehicles per day on SR 54

Lease Price: \$17.50 psf Modified Gross

This information is believed to be accurate, Broker is not responsible for misstatements of fact, errors or omissions, prior sale, change of price, terms or withdrawal from market without notice. Buyer and/or tenants shall verify all Information.

#### Site Plan

**Aerial Map** 

For more information, please call Heidi Tuttle-Beisner, CCIM • Cell: (727) 992-1674 • Email: htuttle@cap-realty.com