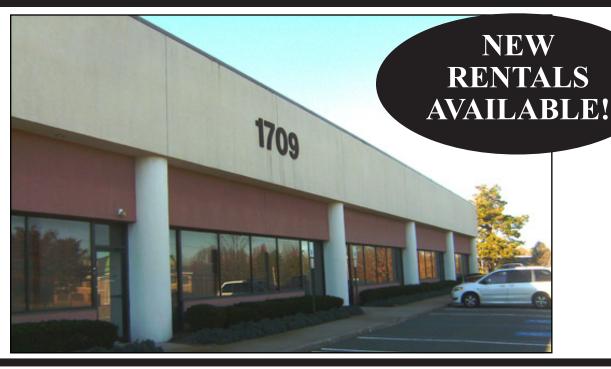

## 1709 STATE ROUTE 34 WALL TOWNSHIP, NEW JERSEY

## OFFICE/WAREHOUSE SPACE FOR LEASE

- 35,882 SF Building
- Flex/Office Units Available:

Unit 1: 5,963 SF (700 SF office)

Unit 4: 4,680 SF (1,440 SF office)

Unit 5 & 6: 4,680 SF (2,043 SF office)

\*Largest Contiguous Space: 9,360 SF

- Highly Visible Location on State Highway 34, Adjacent to Allaire Airport
- On Site Management
- Highly Visible Signage
- Easy Access to Garden State Parkway Exit 98, Interstate 19 & Route 18
- Lease Rate: Upon Request