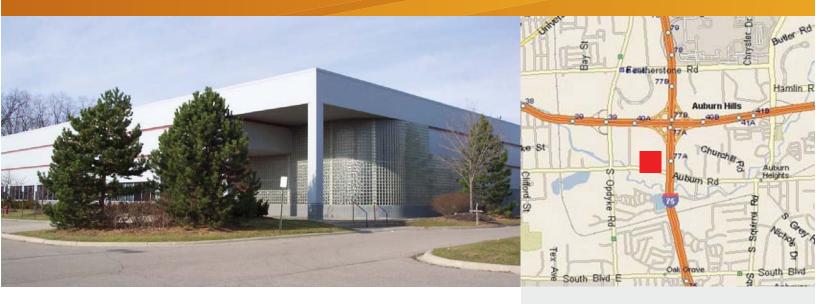

#### FOR LEASE > EXCELLENT WAREHOUSE FACILITY

# Auburn Hills, MI

35 CORPORATE DRIVE, AUBURN HILLS, MI 48326

## **Building Amenities**

- > Year 1 Lease Rate \$3.95/SF NNN
- > Excellent Warehouse Facility
- > 79,000 SF (2,000 SF Office)
- > 24' clear ceiling height
- > (4) exterior truckwells
- > New T5 energy efficient lighting
- > Located one mile from M-59
- > Available immediately

## Industrial Availability For Lease

35 Corporate Drive Auburn Hills, MI 48326

County: Oakland

Crossroads: Auburn Road/I-75

Excellent warehouse facility. Lease rate \$3.95/SF Per Year NNN, with \$.35/SF annual escalations. Taxes = approximately \$.86/SF. CAM = approximately \$.49/SF. Located one mile from M-59.