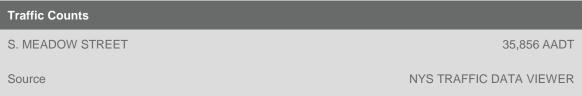

#### **Property Highlights**

- Highly visible free standing 3,200 SF Building in Ithaca's commercial corridor with 2 separate 1,600 SF storefronts
- Can be leased as a single building or by individual storefront
- Each storefront consists of:
  - > Front/Rear Entry Areas
  - ➤ Main Show Room
  - ➤ Multiple smaller private rooms and bathroom
- · Good for retail or office use