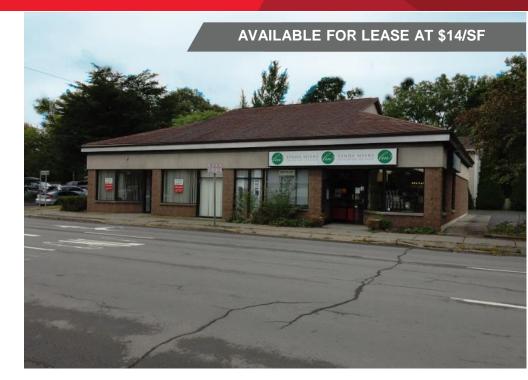

## FOR LEASE 301 S. MEADOW STREET Ithaca, NY

#### **Retail/Office Space Available**

#### **Property Highlights**

- Highly visible free standing 3,200 SF Building in Ithaca's commercial corridor with 2 separate 1,600 SF storefronts
- Can be leased as a single building or by individual storefront
- Each storefront consists of:
  - > Front/Rear Entry Areas
  - ➤ Main Show Room
  - ➤ Multiple smaller private rooms and bathroom
- · Good for retail or office use