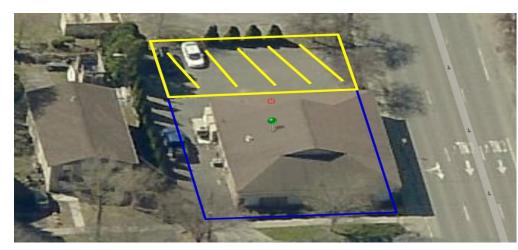

#### **Property Highlights**

- Highly visible free standing 3,200 SF Building in Ithaca's commercial corridor with 2 separate 1,600 SF storefronts
- Can be leased as a single building or by individual storefront
- Each storefront consists of:
  - > Front/Rear Entry Areas
  - ➤ Main Show Room
  - ➤ Multiple smaller private rooms and bathroom
- · Good for retail or office use