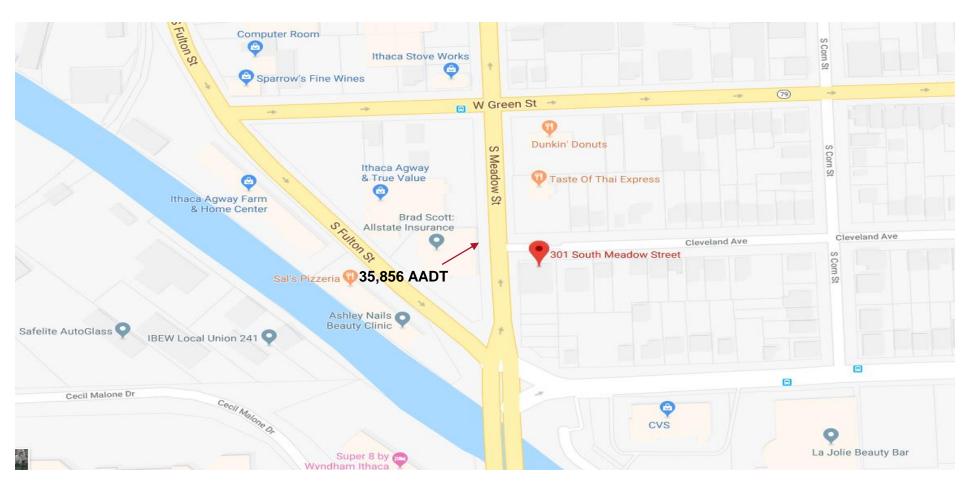

#### **Property Highlights**

- Highly visible free standing 3,200 SF Building in Ithaca's commercial corridor with 2 separate 1,600 SF storefronts
- Can be leased as a single building or by individual storefront
- Each storefront consists of:
  - > Front/Rear Entry Areas
  - ➤ Main Show Room
  - ➤ Multiple smaller private rooms and bathroom
- · Good for retail or office use