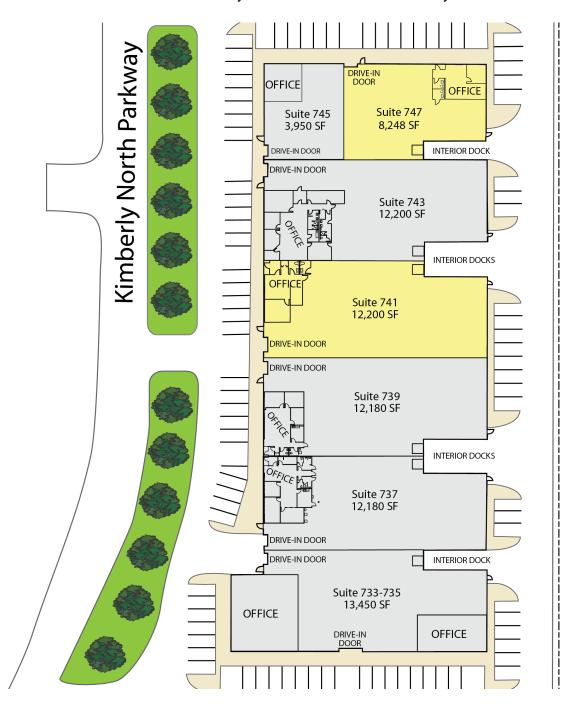

#### **BUILDING SPECIFICATIONS**

BUILDING SIZE: 74,408 SF

AVAILABLE SPACE: 12,200 SF (Unit 741)

8,248 SF (Unit 747)

CEILING HEIGHT: 20' clear

**LOADING:** 1 interior dock, 1 DID (741)

1 interior dock, 1 DID (747)

POWER: 400 Amps, 208 volts,

3-phase

SPRINKLER: Wet System

**LEASE RATE:** \$8.50 psf modified gross