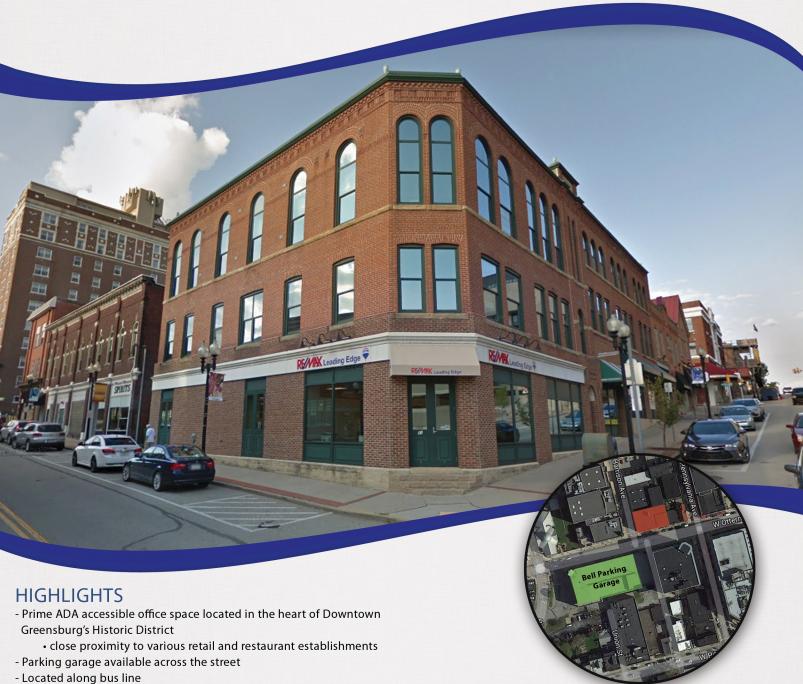

## LEASE OFFICE

41 W. OTTERMAN STREET, GREENSBURG, PA 15601

- Traffic count: 9,500 +/- vehicles per day - Size of building: 30,000 +/- sq. ft.
  - 2nd Floor: 2,500 +/- square feet Space Available:

ASKING RATE: \$12 psf + trash & janitorial