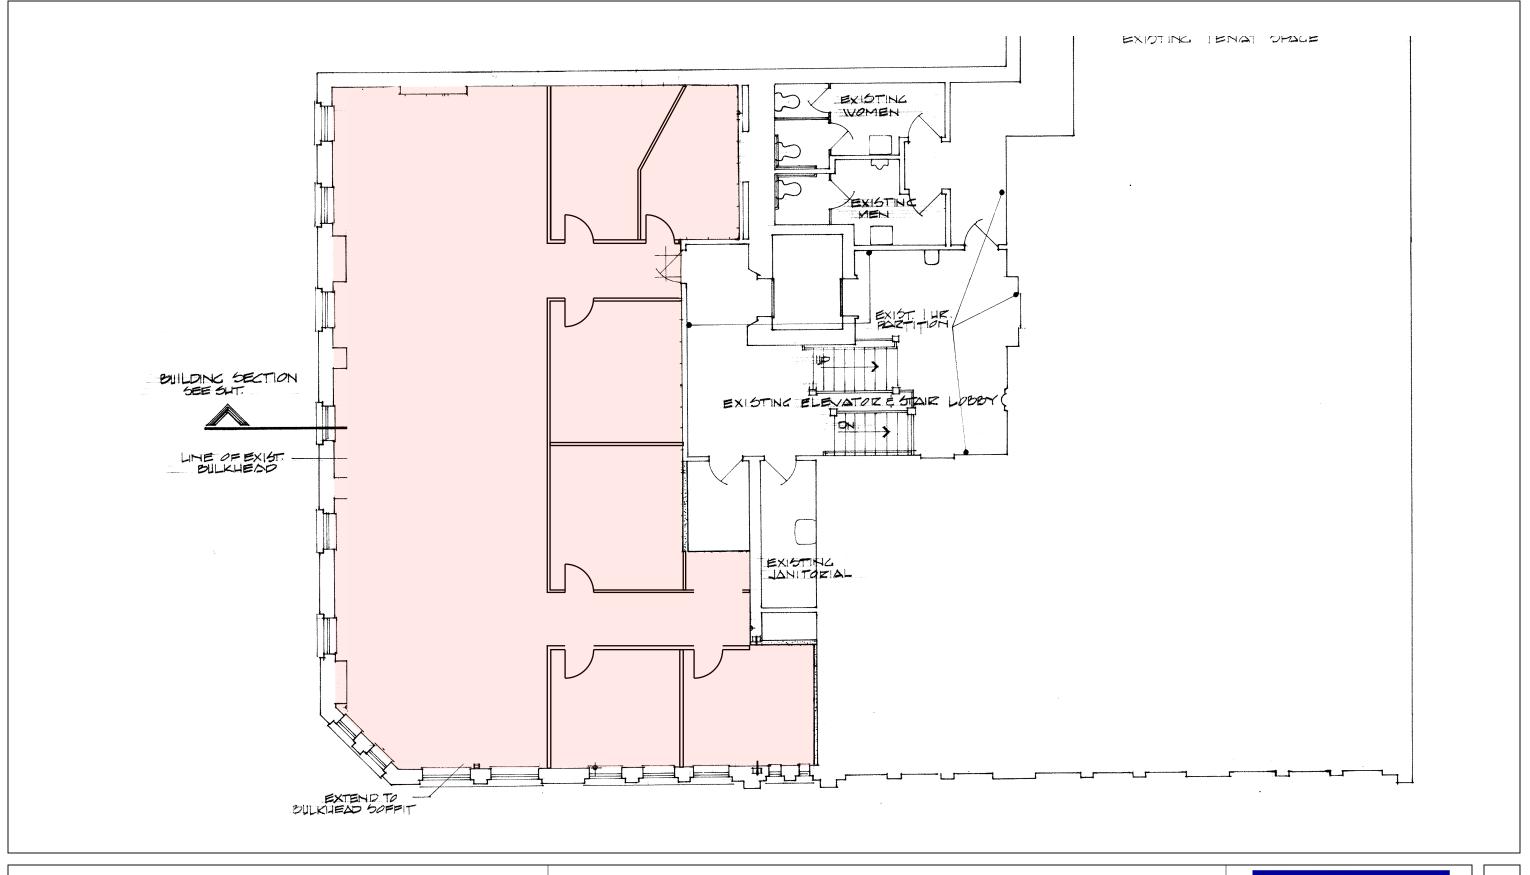

App. 2,500 useable square feet
\* Dimensions are not 100% accurate

41 W. Otterman Street

Greensburg, PA 15601

01

◀