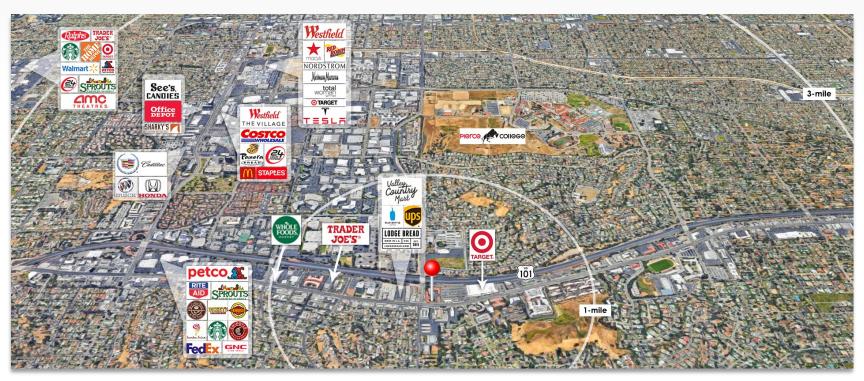

#### PROPERTY DESCRIPTION

- Gateway to Warner Center, San Fernando Valley's most vibrant development hub, including multiple residential, hospitality, retail, and office developments
- Situated on heavily trafficked 101 Freeway on ramp
- Local businesses include Starbucks, Chase Bank, Kaiser Permanente, Target, Trader Joe's, Whole Foods, and many more

## VENTURA CONNECTION - THE GATEWAY TO WARNER CENTER DEMOGRAPHICS

| DAYTIME POPULATION |         | AVERAGE HOUSEHOLD INCOME |           | POPULATION |         |
|--------------------|---------|--------------------------|-----------|------------|---------|
| 1-mile             | 18,558  | 1-mile                   | \$139,585 | 1-mile     | 15,294  |
| 3-mile             | 82,562  | 3-mile                   | \$115,562 | 3-mile     | 159,238 |
| 5-mile             | 158,682 | 5-mile                   | \$107,696 | 5-mile     | 389,241 |

TRAFFIC COUNTS: ±67,500 cars per day on Ventura Boulevard and De Soto Avenue

**TODD NATHANSON** · President (818) 514-2204 · todd@illicre.com DRE #00923779

**GREG OFFSAY** · Executive Vice President (818) 697-9387 · greg@illicre.com DRE #01837719