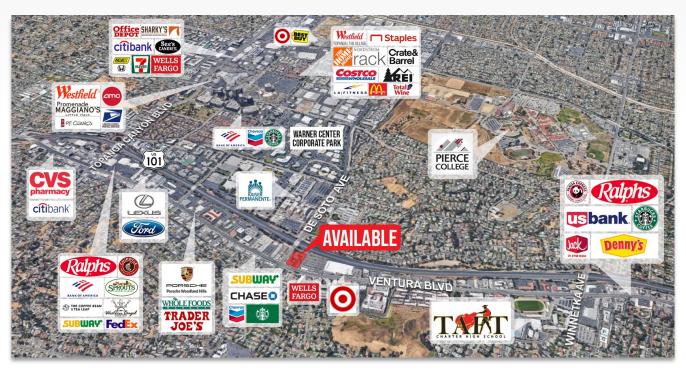

#### PROPERTY DESCRIPTION

- Gateway to Warner Center, San Fernando Valley's most vibrant development hub, including multiple residential, hospitality, retail, and office developments
- Situated on heavily trafficked 101 Freeway on ramp
- Local businesses include Starbucks, Chase Bank, Kaiser Permanente, Target, Trader Joe's, Whole Foods, and many more