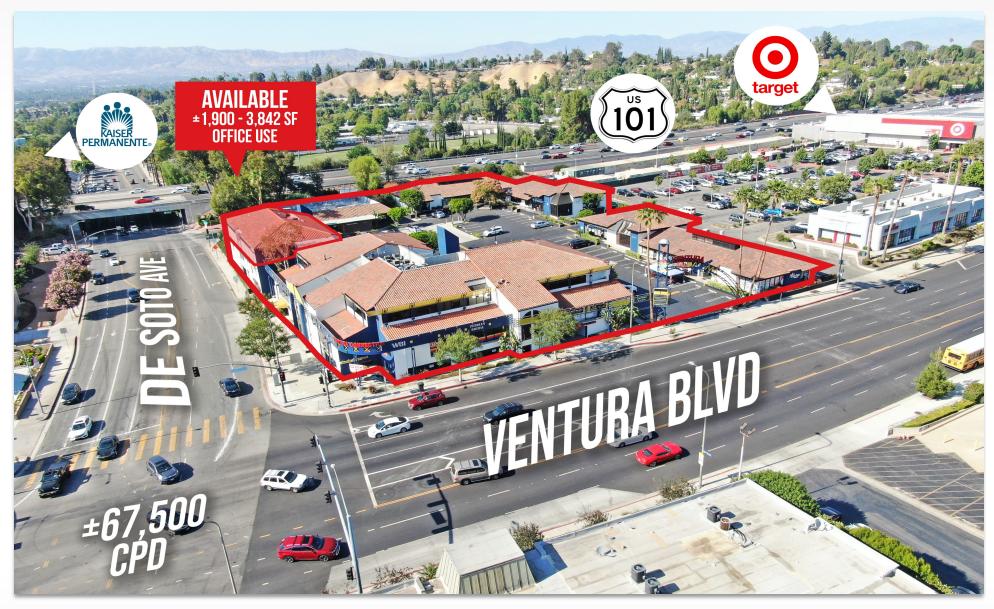

## VENTURA CONNECTION - THE GATEWAY TO WARNER CENTER 20833-20871 VENTURA BOULEVARD, WOODLAND HILLS, CA 91364

TODD NATHANSON · President (818) 514-2204 · todd@illicre.com DRE #00923779 **GREG OFFSAY** · Executive Vice President (818) 697-9387 · greg@illicre.com DRE #01837719

#### **FEATURES**

- 2nd floor space available from ±1,900-3,842 SF
- Adjacent to Warner Center- the San Fernando Valley's business capital
- Co-tenants include Outside the Box, Decarra Salon, Western Beauty Institute, & Bone Sweet Bone
- Excellent building and monument signage
- Prime retail on signalized intersection

#### PROPERTY DESCRIPTION

- Gateway to Warner Center, San Fernando Valley's most vibrant development hub, including multiple residential, hospitality, retail, and office developments
- Situated on heavily trafficked 101 Freeway on ramp
- Local businesses include Starbucks, Chase Bank, Kaiser Permanente, Target, Trader Joe's, Whole Foods, and many more

TRAFFIC COUNTS: ±67,500 cars per day on Ventura Boulevard and De Soto Avenue

**TODD NATHANSON** · President (818) 514-2204 · todd@illicre.com DRE #00923779

**GREG OFFSAY** · Executive Vice President (818) 697-9387 · greg@illicre.com DRE #01837719