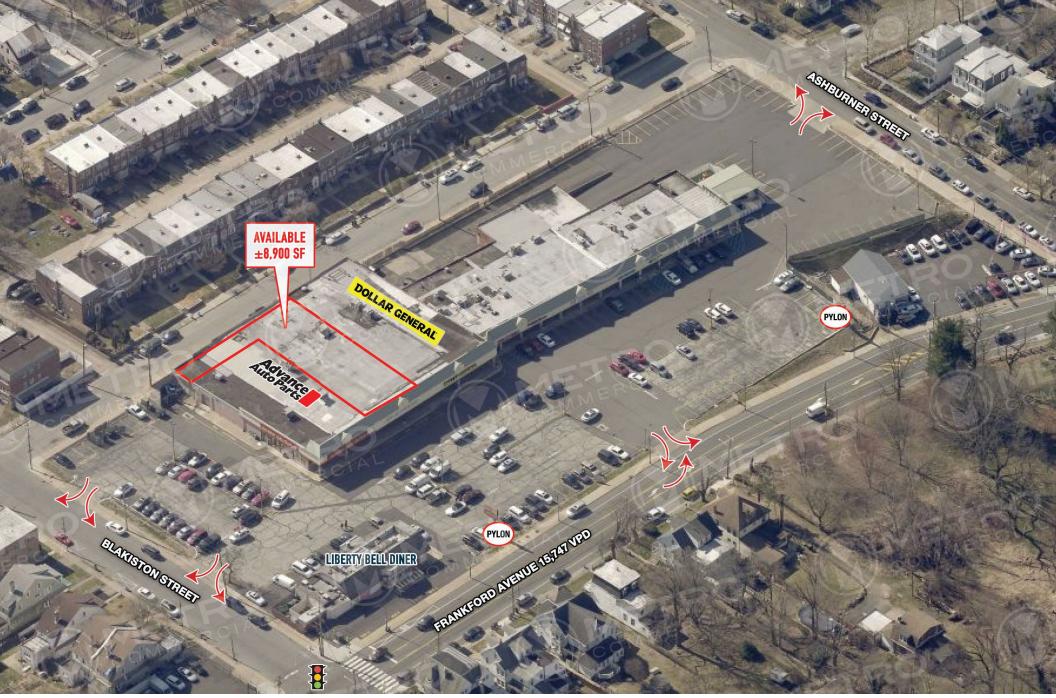

#### **HOLMESBURG SHOPPING CENTER**

# 8445 FRANKFORD AVENUE

PHILADELPHIA, PA

±8.900 SF AVAILABLE FOR LEASE

**DOLLAR GENERAL** 

## property highlights.

- Newly signed Kiki Furniture!
- Rite Aid space now available
- National retailers driving traffic on site
- Situated in the densely populated Holmesburg section of Northeast Philadelphia
- Full access from Frankford Avenue
- 26,012 people within 1 Mile

TRAFFIC COUNT: FRANKFORD AVENUE 15,747 VPD \*ESRI 2018