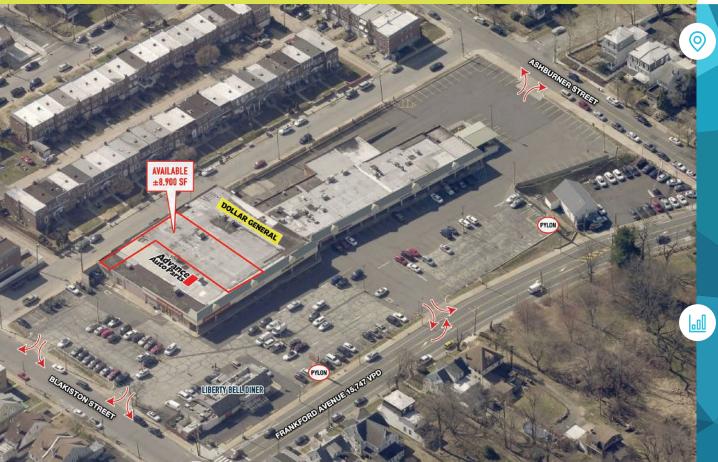

#### **HOLMESBURG SHOPPING CENTER**

# 8445 FRANKFORD AVENUE

PHILADELPHIA, PA

±8.900 SF AVAILABLE FOR LEASE

**DOLLAR GENERAL** 

## property highlights.

- Newly signed Kiki Furniture!
- Rite Aid space now available
- National retailers driving traffic on site
- Situated in the densely populated Holmesburg section of Northeast Philadelphia
- Full access from Frankford Avenue
- 26,012 people within 1 Mile

TRAFFIC COUNT: FRANKFORD AVENUE 15,747 VPD \*ESRI 2018