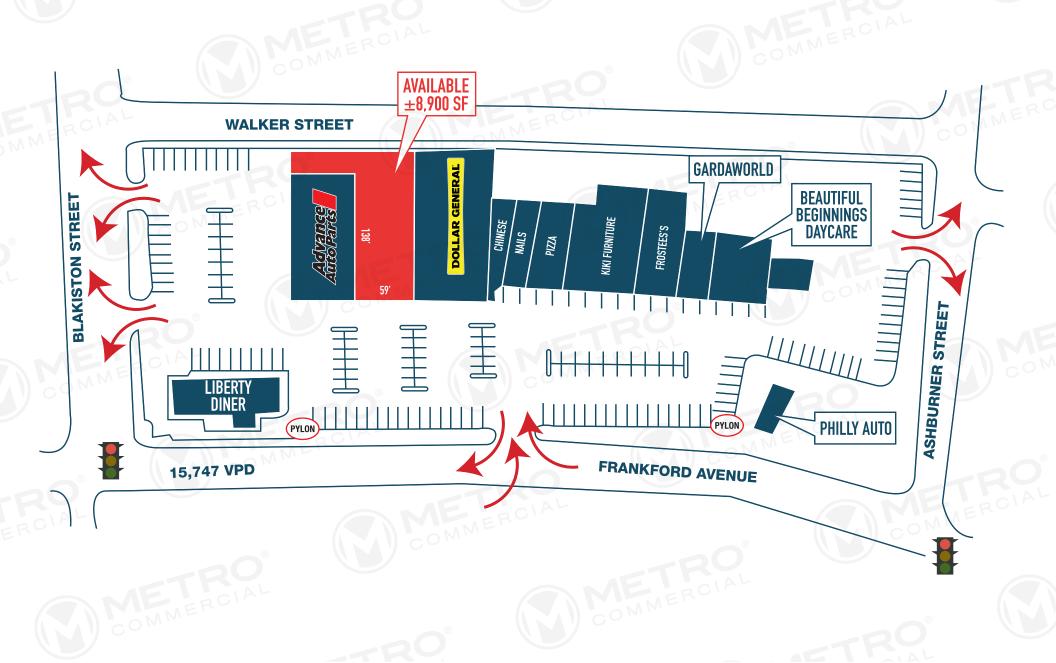

#### **HOLMESBURG SHOPPING CENTER**

# 8445 FRANKFORD AVENUE

PHILADELPHIA, PA

±8.900 SF AVAILABLE FOR LEASE

**DOLLAR GENERAL** 

## property highlights.

- Newly signed Kiki Furniture!
- Rite Aid space now available
- National retailers driving traffic on site
- Situated in the densely populated Holmesburg section of Northeast Philadelphia
- Full access from Frankford Avenue
- 26,012 people within 1 Mile

TRAFFIC COUNT: FRANKFORD AVENUE 15,747 VPD \*ESRI 2018