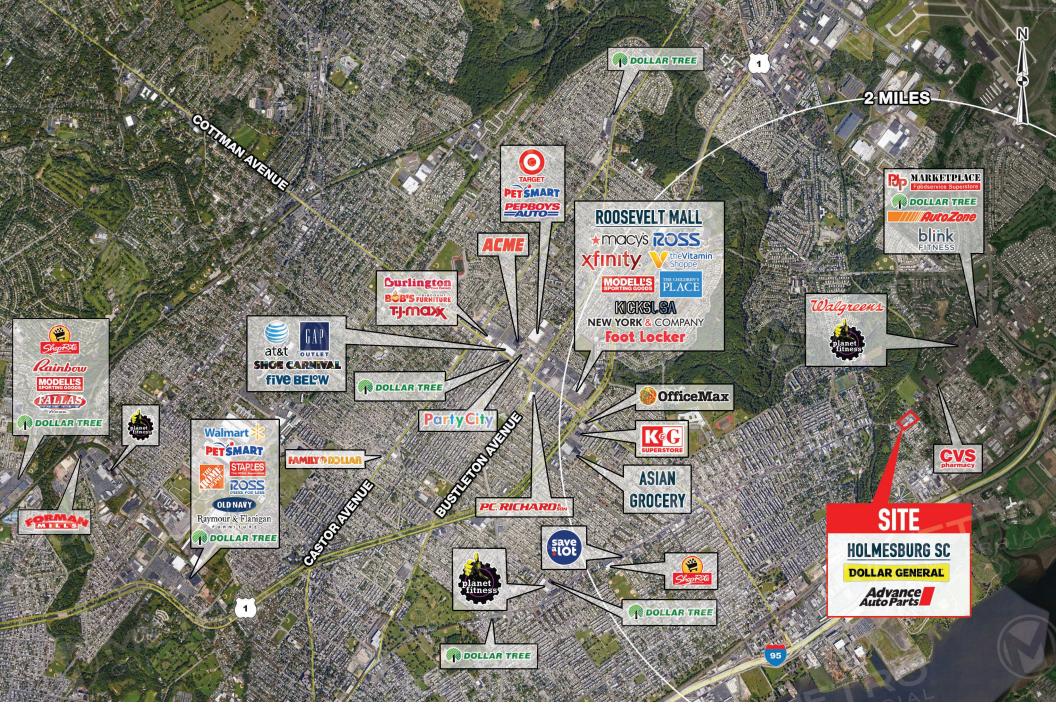

## property highlights.

- Newly signed Kiki Furniture!
- Rite Aid space now available
- National retailers driving traffic on site
- Situated in the densely populated Holmesburg section of Northeast Philadelphia
- Full access from Frankford Avenue
- 26,012 people within 1 Mile

### stats.

| 2018 DEMOGRAPHICS*  | 1 MILE   | 3 MILE   | 5 MILE   |
|---------------------|----------|----------|----------|
| EST. POPULATION     | 26,012   | 220,867  | 498,081  |
| EST. HOUSEHOLDS     | 9,576    | 82,913   | 183,233  |
| EST. AVG. HH INCOME | \$62,973 | \$65,737 | \$70,175 |